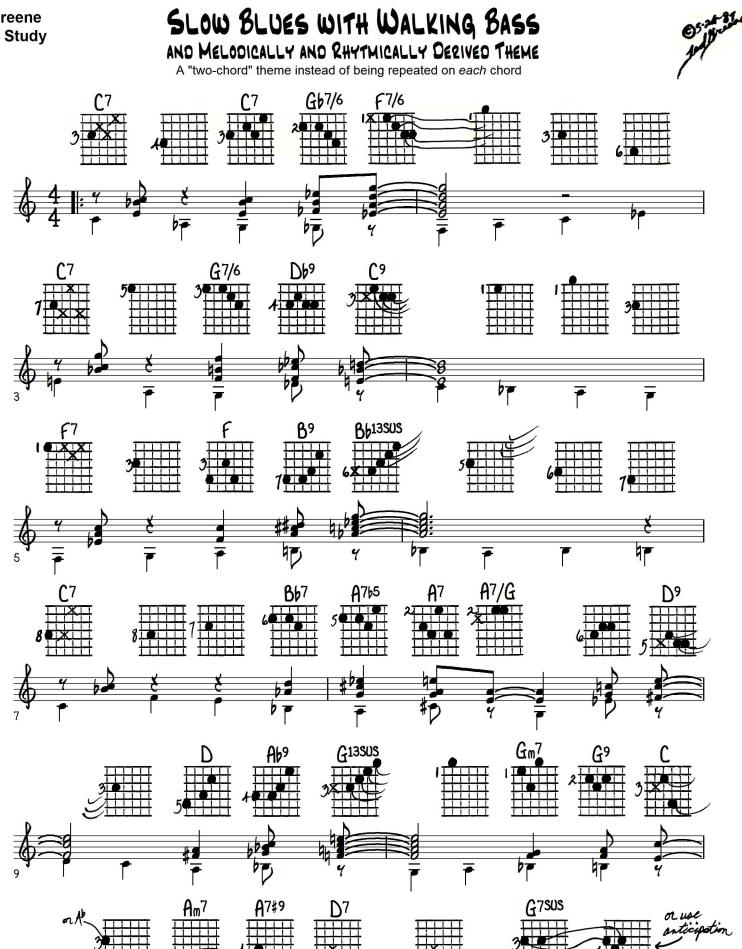

**Ted Greene Blues Study** 

| you . | Show 7                       | wes with a                           | white B | ASS and ME. | 1091CA424 841 | THIMICALLY DER | THEME     | O-CHORD " (" | and Brand |
|-------|------------------------------|--------------------------------------|---------|-------------|---------------|----------------|-----------|--------------|-----------|
| Kerp  |                              | 4<br>4<br>4<br>4<br>4<br>4<br>3<br>3 |         |             | endone        |                |           | ing hegent   | ach tord  |
|       |                              |                                      |         |             |               |                |           | 3            |           |
|       |                              | 3                                    |         |             | and one       |                |           | 1            |           |
| ł     | <b>3 * * * * * * * * * *</b> | 8                                    |         |             |               |                | and three |              |           |
|       | 5 and one                    |                                      |         |             | and one       |                |           |              |           |
|       | 3 and one                    |                                      |         |             | 5 X O Y       | and two        |           |              |           |
|       |                              |                                      |         |             |               |                |           |              |           |
|       |                              |                                      |         |             |               |                |           |              |           |
|       |                              |                                      |         |             |               |                |           |              |           |