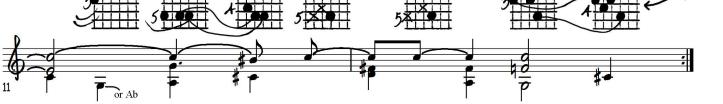

**Ted Greene Blues Study** 

| you . | Show 7                       | wes with a                           | white B | ASS and ME. | 1091CA424 841 | THIMICALLY DER | THEME     | O-CHORD " (" | and Brand |
|-------|------------------------------|--------------------------------------|---------|-------------|---------------|----------------|-----------|--------------|-----------|
| Kerp  |                              | 4<br>4<br>4<br>4<br>4<br>4<br>3<br>3 |         |             | endone        |                |           | ing hegent   | ach tord  |
|       |                              |                                      |         |             |               |                |           | 3            |           |
|       |                              | 3                                    |         |             | and one       |                |           | 1            |           |
| ł     | <b>3 * * * * * * * * * *</b> | 8                                    |         |             |               |                | and three |              |           |
|       | 5 and one                    |                                      |         |             | and one       |                |           |              |           |
|       | 3 and one                    |                                      |         |             | 5 X O Y       | and two        |           |              |           |
|       |                              |                                      |         |             |               |                |           |              |           |
|       |                              |                                      |         |             |               |                |           |              |           |
|       |                              |                                      |         |             |               |                |           |              |           |