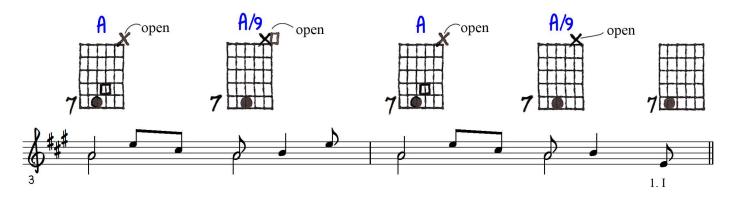

## Ted Greene Arrangement

## A TICKET TO RIDE Solo Guitar

Lennon & McCartney

Playing  $\bullet X \Box \Delta$ order: O = opt.

0-0

Key of A

Add the intro as a fill (with optional open 5th string too)------

Ted Greene 1989-11-22

My ba - by don't care.