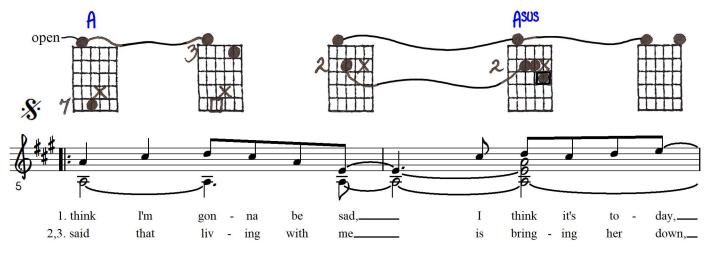

## A TICKET TO RIDE Solo Guitar

Lennon & McCartney

Playing  $\bullet X \Box \Delta$ order: O = opt.

0-0

Key of A

Add the intro as a fill (with optional open 5th string too)------

Ted Greene 1989-11-22

My ba - by don't care.

My ba - by don't care.

| Bolo Juitar<br>Kuy of A<br>INTRO: OPEN<br>INTRO: |                       | A TICKET TO RIDE : hennon a mcCantney |              |         |         |  |  |              | CH-22-89<br>Junitaria |          |           |
|--------------------------------------------------|-----------------------|---------------------------------------|--------------|---------|---------|--|--|--------------|-----------------------|----------|-----------|
| Kungh                                            | : open                | OPEN                                  | leave out 21 | nottime |         |  |  |              |                       | Jer-     |           |
|                                                  |                       |                                       |              |         |         |  |  |              | a and the second      | the free | )).       |
|                                                  | 2                     |                                       | R            |         |         |  |  | Here Carante |                       |          |           |
|                                                  | 20 00<br>Illo<br>Illo | 5                                     | Filler 2     |         | 3-limes |  |  |              | 5<br>3 time           |          | )<br>ines |
|                                                  |                       |                                       |              |         |         |  |  |              |                       |          |           |
|                                                  |                       |                                       |              |         |         |  |  |              |                       |          |           |
|                                                  |                       |                                       |              |         |         |  |  |              |                       |          |           |
|                                                  |                       |                                       |              |         |         |  |  |              |                       |          |           |
|                                                  |                       |                                       |              |         |         |  |  |              |                       |          |           |
|                                                  |                       |                                       |              |         |         |  |  |              |                       |          |           |