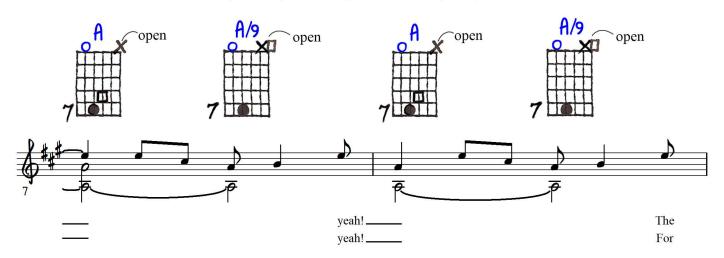

## A TICKET TO RIDE Solo Guitar

Lennon & McCartney

Playing  $\bullet X \Box \Delta$ order: O = opt.

0-0

Key of A

Add the intro as a fill (with optional open 5th string too)------

Ted Greene 1989-11-22

My ba - by don't care.

My ba - by don't care.

| Bolo Juitar<br>Kuy of A<br>INTRO: OPEN<br>INTRO: |                       | A TICKET TO RIDE : hennon a mcCantney |              |         |         |  |  |              | CH-22-89<br>Junitaria |          |           |
|--------------------------------------------------|-----------------------|---------------------------------------|--------------|---------|---------|--|--|--------------|-----------------------|----------|-----------|
| Kungh                                            | : open                | OPEN                                  | leave out 21 | nottime |         |  |  |              |                       | Jer-     |           |
|                                                  |                       |                                       |              |         |         |  |  |              | a and the second      | the free | )).       |
|                                                  | 2                     |                                       | R            |         |         |  |  | Here Carante |                       |          |           |
|                                                  | 20 00<br>Illo<br>Illo | 5                                     | Filler 2     |         | 3-limes |  |  |              | 5<br>3 time           |          | )<br>ines |
|                                                  |                       |                                       |              |         |         |  |  |              |                       |          |           |
|                                                  |                       |                                       |              |         |         |  |  |              |                       |          |           |
|                                                  |                       |                                       |              |         |         |  |  |              |                       |          |           |
|                                                  |                       |                                       |              |         |         |  |  |              |                       |          |           |
|                                                  |                       |                                       |              |         |         |  |  |              |                       |          |           |
|                                                  |                       |                                       |              |         |         |  |  |              |                       |          |           |