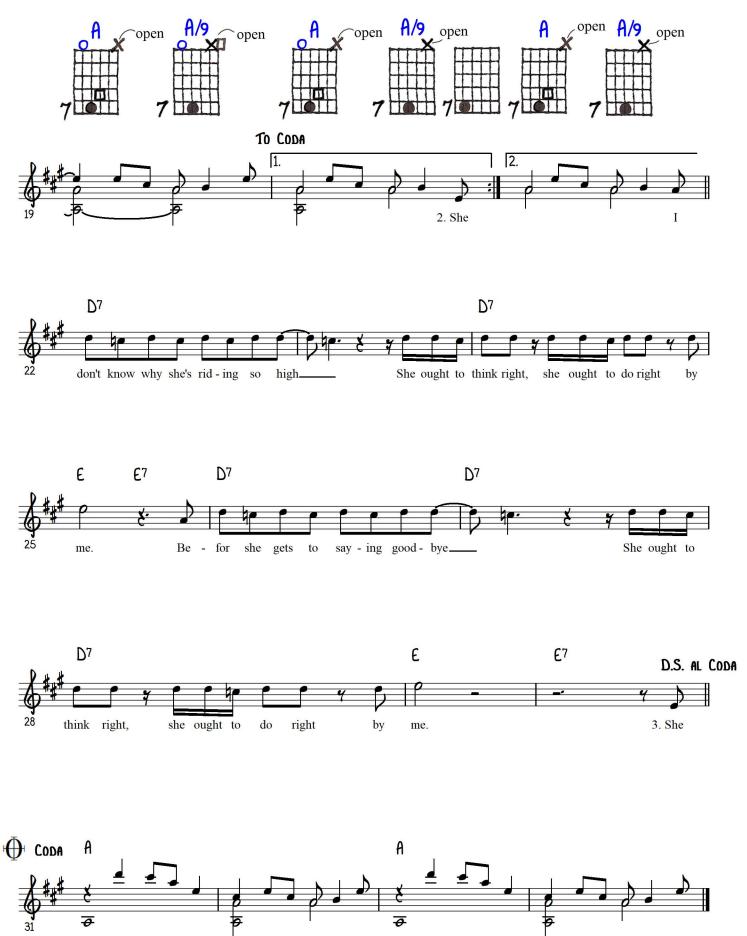

## Ted Greene Arrangement

## A TICKET TO RIDE Solo Guitar

Lennon & McCartney

Playing  $\bullet X \Box \Delta$ order: O = opt.

0-0

Key of A

Add the intro as a fill (with optional open 5th string too)------

Ted Greene 1989-11-22

My ba - by don't care.

My ba - by don't care.

| Bolo Juitar<br>Kuy of A<br>INTRO: OPEN<br>INTRO: |                       | A TICKET TO RIDE : hennon a mcCantney |              |         |         |  |  |              | CH-22-89<br>Junitaria |          |           |
|--------------------------------------------------|-----------------------|---------------------------------------|--------------|---------|---------|--|--|--------------|-----------------------|----------|-----------|
| Kungh                                            | : open                | OPEN                                  | leave out 21 | nottime |         |  |  |              |                       | Jer-     |           |
|                                                  |                       |                                       |              |         |         |  |  |              | a and the second      | the free | )).       |
|                                                  | 2                     |                                       | R            |         |         |  |  | Here Carante |                       |          |           |
|                                                  | 20 00<br>Illo<br>Illo | 5                                     | Filler 2     |         | 3-limes |  |  |              | 5<br>3 time           |          | )<br>ines |
|                                                  |                       |                                       |              |         |         |  |  |              |                       |          |           |
|                                                  |                       |                                       |              |         |         |  |  |              |                       |          |           |
|                                                  |                       |                                       |              |         |         |  |  |              |                       |          |           |
|                                                  |                       |                                       |              |         |         |  |  |              |                       |          |           |
|                                                  |                       |                                       |              |         |         |  |  |              |                       |          |           |
|                                                  |                       |                                       |              |         |         |  |  |              |                       |          |           |