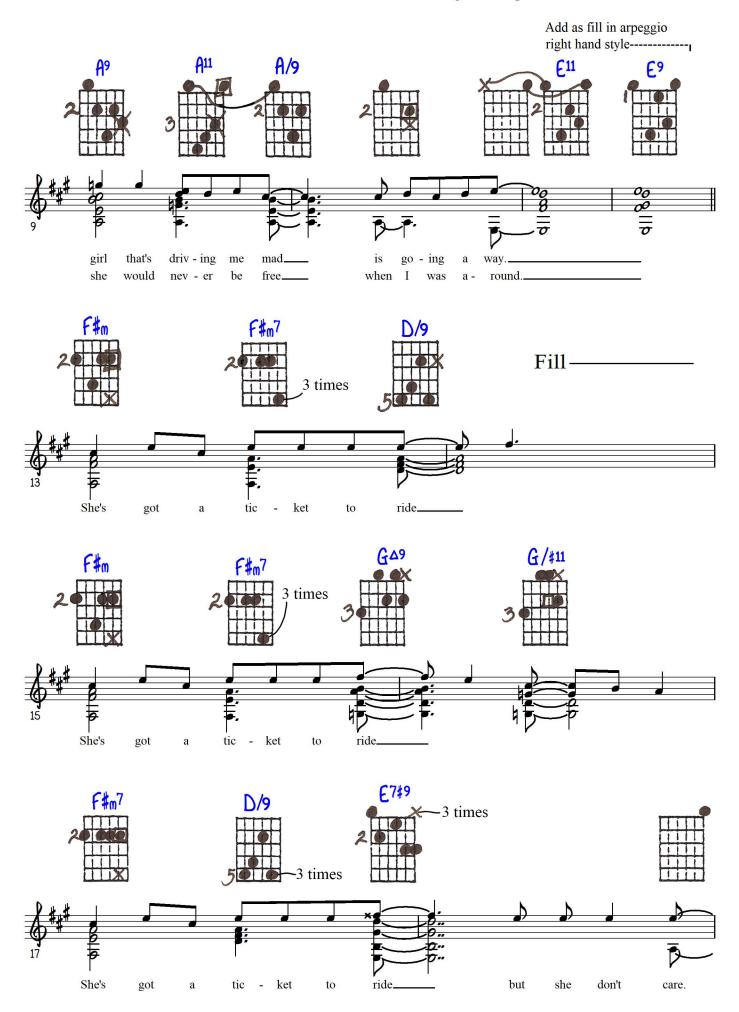

## Ted Greene Arrangement

## A TICKET TO RIDE Solo Guitar

Lennon & McCartney

Playing  $\bullet X \Box \Delta$ order: O = opt.

0-0

Key of A

Add the intro as a fill (with optional open 5th string too)------

Ted Greene 1989-11-22

My ba - by don't care.

My ba - by don't care.

| Bolo Juitar<br>Kuy of A<br>INTRO: OPEN<br>INTRO: |                       | A TICKET TO RIDE : hennon a mcCantney |              |         |         |  |  |              | CH-22-89<br>Junitaria |          |           |
|--------------------------------------------------|-----------------------|---------------------------------------|--------------|---------|---------|--|--|--------------|-----------------------|----------|-----------|
| Kungh                                            | : open                | OPEN                                  | leave out 21 | nottime |         |  |  |              |                       | Jer-     |           |
|                                                  |                       |                                       |              |         |         |  |  |              | a and the second      | the free | )).       |
|                                                  | 2                     |                                       | R            |         |         |  |  | Here Carante |                       |          |           |
|                                                  | 20 00<br>Illo<br>Illo | 5                                     | Filler 2     |         | 3-limes |  |  |              | 5<br>3 time           |          | )<br>ines |
|                                                  |                       |                                       |              |         |         |  |  |              |                       |          |           |
|                                                  |                       |                                       |              |         |         |  |  |              |                       |          |           |
|                                                  |                       |                                       |              |         |         |  |  |              |                       |          |           |
|                                                  |                       |                                       |              |         |         |  |  |              |                       |          |           |
|                                                  |                       |                                       |              |         |         |  |  |              |                       |          |           |
|                                                  |                       |                                       |              |         |         |  |  |              |                       |          |           |