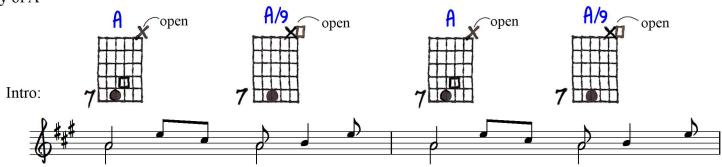

## Ted Greene Arrangement

## A TICKET TO RIDE Solo Guitar

Lennon & McCartney

Playing  $\bullet X \Box \Delta$ order: O = opt.

0-0

Key of A

Add the intro as a fill (with optional open 5th string too)------

Ted Greene 1989-11-22

My ba - by don't care.