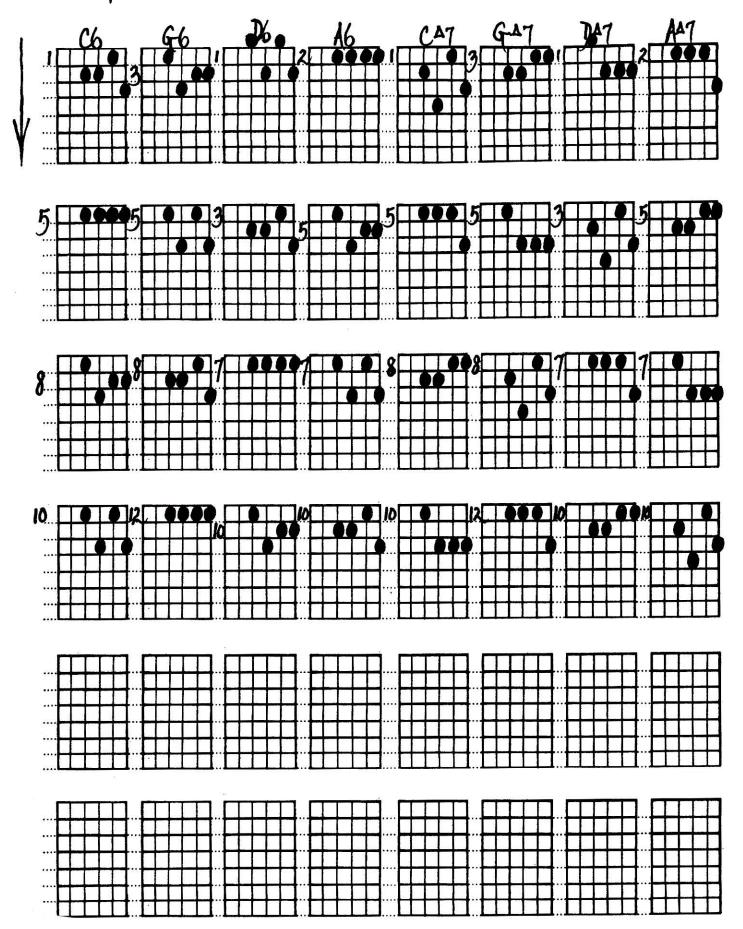

## Y-2 MAJOR 7th 4 MAJOR 6th CHORDS on the TOP A STRINGS

O Jaf Kunn

| • = <b>!(001</b> ,                                              | C#6        | <del>    •   •   •   •   •   •   •   •   •  </del> |  | F#6        | <del></del> |  |
|-----------------------------------------------------------------|------------|----------------------------------------------------|--|------------|-------------|--|
|                                                                 |            |                                                    |  |            |             |  |
| AND THE<br>MISSING<br>NOTES,<br>FRET NO'S<br>AWAY hom           |            |                                                    |  | <b>£6</b>  |             |  |
| the quitar.<br>Then<br>play the<br>whole<br>page as<br>a drill. |            |                                                    |  | <b>16</b>  |             |  |
|                                                                 | <b>G</b> 6 |                                                    |  | <u>C6</u>  |             |  |
|                                                                 |            |                                                    |  | 796        |             |  |
|                                                                 | PA7        |                                                    |  | APA7       |             |  |
|                                                                 | Cha7       |                                                    |  |            |             |  |
|                                                                 |            |                                                    |  | 707        |             |  |
|                                                                 | AA7        |                                                    |  | <b>DA7</b> |             |  |