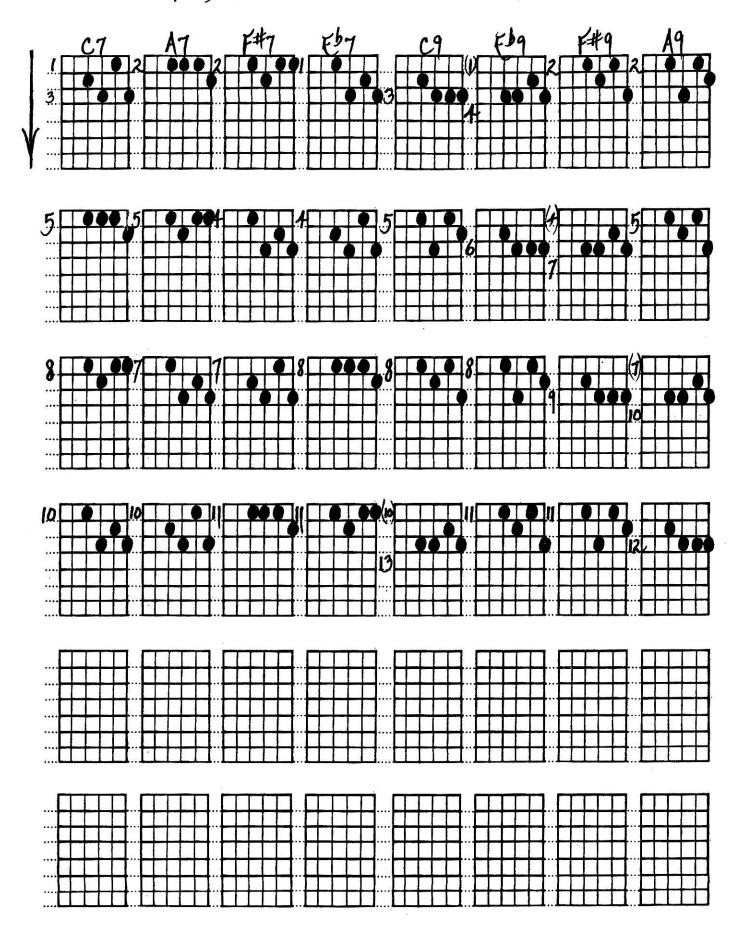

| = ROOT Ab7                                                                         |                   | AbT        | Ab1       | Ab1       | 767                                         | _N/2_       | 747                                                         | <u> </u>  |
|------------------------------------------------------------------------------------|-------------------|------------|-----------|-----------|---------------------------------------------|-------------|-------------------------------------------------------------|-----------|
|                                                                                    |                   |            |           |           |                                             |             |                                                             |           |
| Pont<br>Fogger<br>To ADD<br>THE<br>FRET<br>Na. 13                                  | FAM<br>HHH<br>HHH | FM H       | 9b7       | G67       | 37                                          | 37          | 31                                                          | 37        |
|                                                                                    | £7                | £7         | £7        | £1        | <b>₹</b> 7                                  | <u>41</u>   | A7                                                          | A7        |
|                                                                                    | <b>7</b> 1        | <u>71</u>  | <b>97</b> | <b>97</b> | <b>67</b>                                   | <b>67</b>   | <i>47</i>                                                   | <b>67</b> |
|                                                                                    | CT                | C7         | <u>C1</u> | <u>C7</u> | F7                                          | F1          | F7                                                          | F7        |
| POINT<br>NOT<br>NEW<br>NEW<br>NEW<br>NEW<br>NEW<br>NEW<br>NEW<br>NEW<br>NEW<br>NEW | 3b9               | 3b9        | 3b9       | 3b9       | 769<br>111111111111111111111111111111111111 | Eb9<br>1007 | 6.69<br>100<br>100<br>100<br>100<br>100<br>100<br>100<br>10 | Eb9       |
|                                                                                    |                   |            | Ab9       | Abq       |                                             |             |                                                             |           |
|                                                                                    | F#9               | <b>149</b> |           | 9-39<br>  | 39                                          | 39          | 39                                                          | 39        |
|                                                                                    | £9                | £ 9        |           | <u>69</u> | <b>A9</b>                                   | Aq          | A9                                                          | A9        |