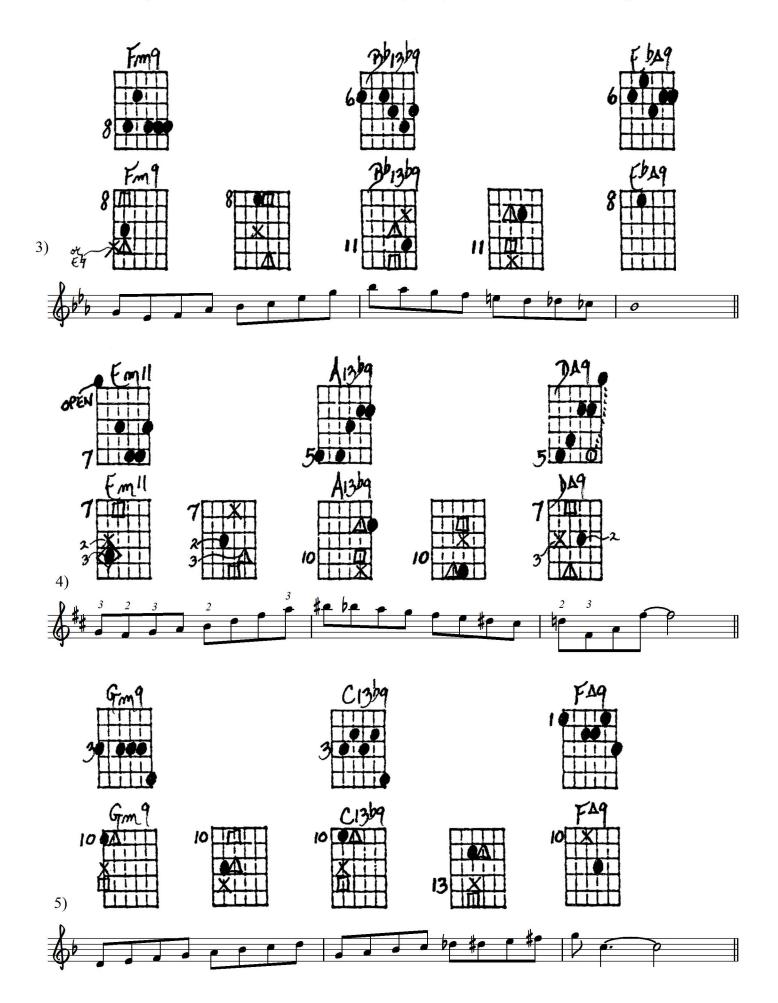

## Learning the 8 Note Dominant Scale in ii7-V7-I Runs (Area 3)

Ted Greene, 1985-05-27

Playing order:  $\bullet \times \Box \Delta$  or  $\diamond$ O = opt.

Assignment:

- 1) Learn the V7 part of the runs first.
- 2) Then learn the rest (the ii7 and I).
- 3) Actually, you better play the chords given below before you even do the runs one example at a time chords, then the run.
- 4) Consider taping the chords for added beauty, so you can really hear the runs come to life.
- 5) After you're friendly with a run, play the chords and *sing* the run. Much patience is needed here, but the results are more than worth the price. Visualize the neck as you sing.
- 6) Optional: add an ornament here or there.

[8 Note Dominant scale = 1, b9, #9, 3, #4, 5, 6, b7]

LEARNING THE 8 NOTE DOMINANT SCALE in 117 IT AVANS PLAYING ORDER: • X I A OR O ASSIGNMENT : O LEARN the IT PART of the RUNS FIRST @ THEN NEARN the REST ( the is + I) @ PLANTHE CHARDS SIVEN BEFORE YOU EVEN DO the RUNS - ONE EX. AT A TIME -EVEN to the RUND - and CONSIDER THEN THE CHARDS, then the RUN. @ CONSIDER THEN THE G13bq \_\_\_\_\_\_ RUN ADDED RUNS : 0 0 Abizba Fm17 106/9 BENETY 64 PA. 5 5 Т 6 5 6 X JO YOU CAN REALLY TT 1 111 X 8 IX! DII THI XIA 7 41 ITTI A 7 1/4 AOLI 10 9 T III 8 HEAR THE 1.141.1 111 IT RUNS IA TIME 11 th IIII TT iX COME Bb ·13ba TO LIFE. F\$A9 Ð A1369 14 3 Fmll Fm ( AFTER YOU'RE FRIENDLY PILIT 8 4 8 1 X 7 T TITT A A TH ITTY 11 11 IT WIT X TAL IXIT XII 1111 111 1111 21 10 AUN, 1 T 1111 11 1 0 3 3 3 E TAL IML IN TTI YIII PLAY THE 1 F19 B1209 CHORDS C1369 Gm 0 F#m9 FA9 (5) 9 AND 10 SING 9 X 9 IO CALL 901 X TT 10 ITT TIT TIT THI IIII 11 the Rin, SUITE 盗 KILLI TT 1111 il 1111 MUCH 13 X HILLI ALL A 712 X | | | 11 1 PATIENCE 104116 101 1111  $\Pi \Pi \Pi$ 11 IS NEELED Fizhatti Em7/11 TAG Ab13bg 3 Bm HERE, A19 Ø BUTTHE 6 11 RESERTS T X 2 7 04 2 6 TIT 6 ITT TION ARE THI TIM 111 X TIT AL 1 MORE 1 9 q 1 M ITT 5 IX 5 10 THAN TH CHORDS E. In 1A Agove K EXAMPLES q. 4:

|       |       |        |            | TIXI |                                                                                                                                                                                                                                                                                                                                                                                                                                                                                                                                                                                                                                                                                                                                                                                                                                                                                                                                                                                                                                                                                                                                                                                                                                                                                                                                                                                                                                                                                                                                                                                                                                                                                                                                                                                                                                                                                                                                                                                                                                                                                                                                |       |              | WORTH WORTH                                      |
|-------|-------|--------|------------|------|--------------------------------------------------------------------------------------------------------------------------------------------------------------------------------------------------------------------------------------------------------------------------------------------------------------------------------------------------------------------------------------------------------------------------------------------------------------------------------------------------------------------------------------------------------------------------------------------------------------------------------------------------------------------------------------------------------------------------------------------------------------------------------------------------------------------------------------------------------------------------------------------------------------------------------------------------------------------------------------------------------------------------------------------------------------------------------------------------------------------------------------------------------------------------------------------------------------------------------------------------------------------------------------------------------------------------------------------------------------------------------------------------------------------------------------------------------------------------------------------------------------------------------------------------------------------------------------------------------------------------------------------------------------------------------------------------------------------------------------------------------------------------------------------------------------------------------------------------------------------------------------------------------------------------------------------------------------------------------------------------------------------------------------------------------------------------------------------------------------------------------|-------|--------------|--------------------------------------------------|
| RDS : | O Em7 | Abigba | 7619       |      | ) DmT                                                                                                                                                                                                                                                                                                                                                                                                                                                                                                                                                                                                                                                                                                                                                                                                                                                                                                                                                                                                                                                                                                                                                                                                                                                                                                                                                                                                                                                                                                                                                                                                                                                                                                                                                                                                                                                                                                                                                                                                                                                                                                                          | G1369 | C/9          | PAVCE.                                           |
| Æ     |       |        | 400.0      |      | THI!                                                                                                                                                                                                                                                                                                                                                                                                                                                                                                                                                                                                                                                                                                                                                                                                                                                                                                                                                                                                                                                                                                                                                                                                                                                                                                                                                                                                                                                                                                                                                                                                                                                                                                                                                                                                                                                                                                                                                                                                                                                                                                                           |       | 3            | THE NECK                                         |
| C     | Frm9  | 301309 | F bA9      | Ð    | Emil                                                                                                                                                                                                                                                                                                                                                                                                                                                                                                                                                                                                                                                                                                                                                                                                                                                                                                                                                                                                                                                                                                                                                                                                                                                                                                                                                                                                                                                                                                                                                                                                                                                                                                                                                                                                                                                                                                                                                                                                                                                                                                                           | A1309 | 749.         | You SING.                                        |
|       | 8     |        | 6          | 7    |                                                                                                                                                                                                                                                                                                                                                                                                                                                                                                                                                                                                                                                                                                                                                                                                                                                                                                                                                                                                                                                                                                                                                                                                                                                                                                                                                                                                                                                                                                                                                                                                                                                                                                                                                                                                                                                                                                                                                                                                                                                                                                                                |       |              | ADD AN<br>ADD AN<br>ORNAMENT<br>HERE OR<br>THERE |
| 6     |       | C13b9  |            |      |                                                                                                                                                                                                                                                                                                                                                                                                                                                                                                                                                                                                                                                                                                                                                                                                                                                                                                                                                                                                                                                                                                                                                                                                                                                                                                                                                                                                                                                                                                                                                                                                                                                                                                                                                                                                                                                                                                                                                                                                                                                                                                                                |       | £49<br>20110 |                                                  |
| Ø     | 6     | 10.0   | 7049<br>90 |      | Construction of the local division of the lo | 9     |              |                                                  |
|       |       |        |            |      |                                                                                                                                                                                                                                                                                                                                                                                                                                                                                                                                                                                                                                                                                                                                                                                                                                                                                                                                                                                                                                                                                                                                                                                                                                                                                                                                                                                                                                                                                                                                                                                                                                                                                                                                                                                                                                                                                                                                                                                                                                                                                                                                |       |              |                                                  |