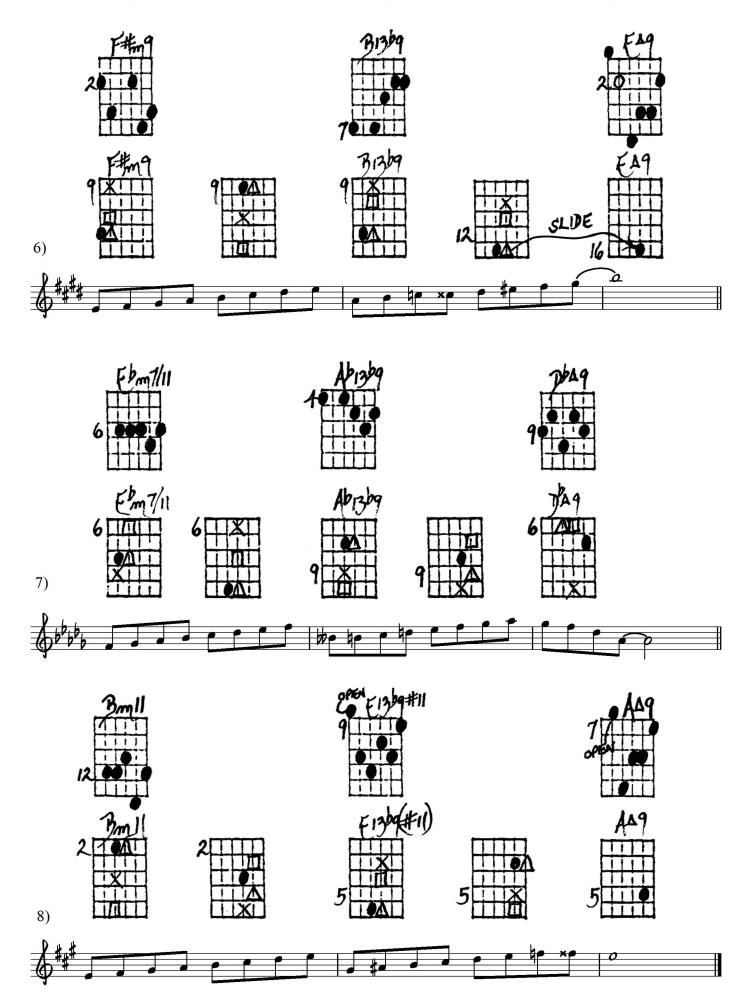

## Learning the 8 Note Dominant Scale in ii7-V7-I Runs (Area 3)

Ted Greene, 1985-05-27

Playing order:  $\bullet \times \Box \Delta$  or  $\diamond$ O = opt.

Assignment:

- 1) Learn the V7 part of the runs first.
- 2) Then learn the rest (the ii7 and I).
- 3) Actually, you better play the chords given below before you even do the runs one example at a time chords, then the run.
- 4) Consider taping the chords for added beauty, so you can really hear the runs come to life.
- 5) After you're friendly with a run, play the chords and *sing* the run. Much patience is needed here, but the results are more than worth the price. Visualize the neck as you sing.
- 6) Optional: add an ornament here or there.

[8 Note Dominant scale = 1, b9, #9, 3, #4, 5, 6, b7]

LEARNING THE 8 NOTE DOMINANT SCALE in 117 IT AVANS PLAYING ORDER: • X I A OR O ASSIGNMENT : O LEARN the IT PART of the RUNS FIRST @ THEN NEARN the REST ( the is + I) @ PLANTHE CHARDS SIVEN BEFORE YOU EVEN DO the RUNS - ONE EX. AT A TIME -EVEN to the RUND - and CONSIDER THEN THE CHARDS, then the RUN. @ CONSIDER THEN THE G13bq \_\_\_\_\_\_ RUN ADDED RUNS : 0 0 Abizba Fm17 106/9 BENETY 64 PA. 5 5 Т 6 5 6 X JO YOU CAN REALLY TT 1 111 X 8 IX! DII THI XIA 7 41 ITTI A 7 1/4 AOLI 10 9 T III 8 HEAR THE 1.141.1 111 IT RUNS IA TIME 11 th IIII TT iX COME Bb ·13ba TO LIFE. F\$A9 Ð A1369 14 3 Fmll Fm ( AFTER YOU'RE FRIENDLY PILIT 8 4 8 1 X 7 T TITT A A TH ITTY 11 11 IT WIT X TAL IXIT XII 1111 111 1111 21 10 AUN, 1 T 1111 11 1 0 3 3 3 E TAL IML IN TTI YIII PLAY THE 1 F19 B1209 CHORDS C1369 Gm 0 F#m9 FA9 (5) 9 AND 10 SING 9 X 9 IO CALL 901 X TT 10 ITT TIT TIT THI IIII 11 the Rin, SUITE 盗 KILLI TT 1111 il 1111 MUCH 13 X HILLI ALL A 712 X | | | 11 1 PATIENCE 104116 101 1111  $\Pi \Pi \Pi$ 11 IS NEELED Fizhatti Em7/11 TAG Ab13bg 3 Bm HERE, A19 Ø BUTTHE 6 11 RESERTS T X 2 7 04 2 6 TIT 6 ITT TION ARE THI TIM 111 X TIT AL 1 MORE 1 9 q 1 M ITT 5 IX 5 10 THAN TH CHORDS E. In 1A Agove K EXAMPLES q. 4:

|       |       |        |            | TIXI |                                                                                                                                                                                                                                                                                                                                                                                                                                                                                                                                                                                                                                                                                                                                                                                                                                                                                                                                                                                                                                                                                                                                                                                                                                                                                                                                                                                                                                                                                                                                                                                                                                                                                                                                                                                                                                                                                                                                                                                                                                                                                                                                |       |              | WORTH WORTH                                      |
|-------|-------|--------|------------|------|--------------------------------------------------------------------------------------------------------------------------------------------------------------------------------------------------------------------------------------------------------------------------------------------------------------------------------------------------------------------------------------------------------------------------------------------------------------------------------------------------------------------------------------------------------------------------------------------------------------------------------------------------------------------------------------------------------------------------------------------------------------------------------------------------------------------------------------------------------------------------------------------------------------------------------------------------------------------------------------------------------------------------------------------------------------------------------------------------------------------------------------------------------------------------------------------------------------------------------------------------------------------------------------------------------------------------------------------------------------------------------------------------------------------------------------------------------------------------------------------------------------------------------------------------------------------------------------------------------------------------------------------------------------------------------------------------------------------------------------------------------------------------------------------------------------------------------------------------------------------------------------------------------------------------------------------------------------------------------------------------------------------------------------------------------------------------------------------------------------------------------|-------|--------------|--------------------------------------------------|
| RDS : | O Em7 | Abigba | 7619       |      | ) DmT                                                                                                                                                                                                                                                                                                                                                                                                                                                                                                                                                                                                                                                                                                                                                                                                                                                                                                                                                                                                                                                                                                                                                                                                                                                                                                                                                                                                                                                                                                                                                                                                                                                                                                                                                                                                                                                                                                                                                                                                                                                                                                                          | G1369 | C/9          | PAVCE.                                           |
| Æ     |       |        | 400.0      |      | THI!                                                                                                                                                                                                                                                                                                                                                                                                                                                                                                                                                                                                                                                                                                                                                                                                                                                                                                                                                                                                                                                                                                                                                                                                                                                                                                                                                                                                                                                                                                                                                                                                                                                                                                                                                                                                                                                                                                                                                                                                                                                                                                                           |       | 3            | THE NECK                                         |
| C     | Frm9  | 301309 | F bA9      | Ð    | Emil                                                                                                                                                                                                                                                                                                                                                                                                                                                                                                                                                                                                                                                                                                                                                                                                                                                                                                                                                                                                                                                                                                                                                                                                                                                                                                                                                                                                                                                                                                                                                                                                                                                                                                                                                                                                                                                                                                                                                                                                                                                                                                                           | A1309 | 749.         | You SING.                                        |
|       | 8     |        | 6          | 7    |                                                                                                                                                                                                                                                                                                                                                                                                                                                                                                                                                                                                                                                                                                                                                                                                                                                                                                                                                                                                                                                                                                                                                                                                                                                                                                                                                                                                                                                                                                                                                                                                                                                                                                                                                                                                                                                                                                                                                                                                                                                                                                                                |       |              | ADD AN<br>ADD AN<br>ORNAMENT<br>HERE OR<br>THERE |
| 6     |       | C13b9  |            |      |                                                                                                                                                                                                                                                                                                                                                                                                                                                                                                                                                                                                                                                                                                                                                                                                                                                                                                                                                                                                                                                                                                                                                                                                                                                                                                                                                                                                                                                                                                                                                                                                                                                                                                                                                                                                                                                                                                                                                                                                                                                                                                                                |       | £49<br>20110 |                                                  |
| Ø     | 6     | 10.0   | 7049<br>90 |      | Construction of the local division of the lo | 9     |              |                                                  |
|       |       |        |            |      |                                                                                                                                                                                                                                                                                                                                                                                                                                                                                                                                                                                                                                                                                                                                                                                                                                                                                                                                                                                                                                                                                                                                                                                                                                                                                                                                                                                                                                                                                                                                                                                                                                                                                                                                                                                                                                                                                                                                                                                                                                                                                                                                |       |              |                                                  |