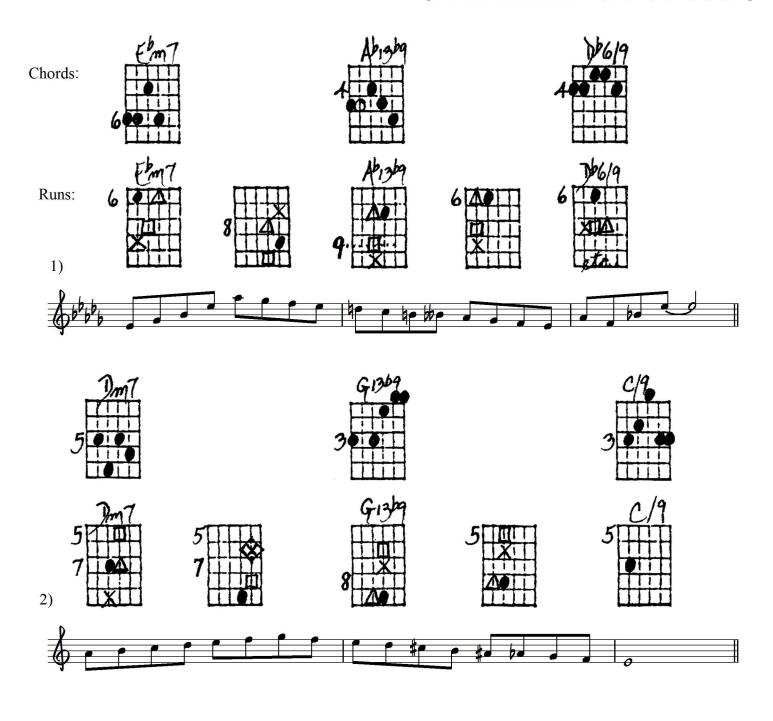

## Learning the 8 Note Dominant Scale in ii7-V7-I Runs (Area 3)

Ted Greene, 1985-05-27

Playing order:  $\bullet \times \Box \Delta$  or  $\diamond$ O = opt.

Assignment:

- 1) Learn the V7 part of the runs first.
- 2) Then learn the rest (the ii7 and I).
- 3) Actually, you better play the chords given below before you even do the runs one example at a time chords, then the run.
- 4) Consider taping the chords for added beauty, so you can really hear the runs come to life.
- 5) After you're friendly with a run, play the chords and *sing* the run. Much patience is needed here, but the results are more than worth the price. Visualize the neck as you sing.
- 6) Optional: add an ornament here or there.

[8 Note Dominant scale = 1, b9, #9, 3, #4, 5, 6, b7]

LEARNING THE 8 NOTE DOMINANT SCALE in 117 IT AVANS PLAYING ORDER: • X I A OR O ASSIGNMENT : O LEARN the IT PART of the RUNS FIRST @ THEN NEARN the REST ( the is + I) @ PLANTHE CHARDS SIVEN BEFORE YOU EVEN DO the RUNS - ONE EX. AT A TIME -EVEN to the RUND - and CONSIDER THEN THE CHARDS, then the RUN. @ CONSIDER THEN THE G13bq \_\_\_\_\_\_ RUN ADDED RUNS : 0 0 Abizba Fm17 106/9 BENETY 64 PA. 5 5 Т 6 5 6 X JO YOU CAN REALLY TT 1 111 X 8 IX! DII THI XIA 7 41 ITTI A 7 1/4 AOLI 10 9 T III 8 HEAR THE 1.141.1 111 IT RUNS IA TIME 11 th IIII TT iX COME Bb ·13ba TO LIFE. F\$A9 Ð A1369 14 3 Fmll Fm ( AFTER YOU'RE FRIENDLY PILIT 8 4 8 1 X 7 T TITT A A TH ITTY 11 11 IT WIT X TAL IXIT XII 1111 111 1111 21 10 AUN, 1 T 1111 11 1 0 3 3 3 E TAL IML IN TTI YIII PLAY THE 1 F19 B1209 CHORDS C1369 Gm 0 F#m9 FA9 (5) 9 AND 10 SING 9 X 9 IO CALL 901 X TT 10 ITT TIT TIT THI IIII 11 the Rin, SUITE 盗 KILLI TT 1111 il 1111 MUCH 13 X HILLI ALL A 712 X | | | 11 1 PATIENCE 104116 101 1111  $\Pi \Pi \Pi$ 11 IS NEELED Fizhatti Em7/11 TAG Ab13bg 3 Bm HERE, A19 Ø BUTTHE 6 11 RESERTS T X 2 7 04 2 6 TIT 6 ITT TION ARE THI TIM 111 X TIT AL 1 MORE 1 9 q 1 M ITT 5 IX 5 10 THAN TH CHORDS E. In 1A Agove K EXAMPLES q. 4:

|       |       |        |            | TIXI |                                                                                                                                                                                                                                                                                                                                                                                                                                                                                                                                                                                                                                                                                                                                                                                                                                                                                                                                                                                                                                                                                                                                                                                                                                                                                                                                                                                                                                                                                                                                                                                                                                                                                                                                                                                                                                                                                                                                                                                                                                                                                                                                |       |              | WORTH WORTH                                      |
|-------|-------|--------|------------|------|--------------------------------------------------------------------------------------------------------------------------------------------------------------------------------------------------------------------------------------------------------------------------------------------------------------------------------------------------------------------------------------------------------------------------------------------------------------------------------------------------------------------------------------------------------------------------------------------------------------------------------------------------------------------------------------------------------------------------------------------------------------------------------------------------------------------------------------------------------------------------------------------------------------------------------------------------------------------------------------------------------------------------------------------------------------------------------------------------------------------------------------------------------------------------------------------------------------------------------------------------------------------------------------------------------------------------------------------------------------------------------------------------------------------------------------------------------------------------------------------------------------------------------------------------------------------------------------------------------------------------------------------------------------------------------------------------------------------------------------------------------------------------------------------------------------------------------------------------------------------------------------------------------------------------------------------------------------------------------------------------------------------------------------------------------------------------------------------------------------------------------|-------|--------------|--------------------------------------------------|
| RDS : | O Em7 | Abigba | 7619       |      | ) DmT                                                                                                                                                                                                                                                                                                                                                                                                                                                                                                                                                                                                                                                                                                                                                                                                                                                                                                                                                                                                                                                                                                                                                                                                                                                                                                                                                                                                                                                                                                                                                                                                                                                                                                                                                                                                                                                                                                                                                                                                                                                                                                                          | G1369 | C/9          | PAVCE.                                           |
| Æ     |       |        | 400.0      |      | THI!                                                                                                                                                                                                                                                                                                                                                                                                                                                                                                                                                                                                                                                                                                                                                                                                                                                                                                                                                                                                                                                                                                                                                                                                                                                                                                                                                                                                                                                                                                                                                                                                                                                                                                                                                                                                                                                                                                                                                                                                                                                                                                                           |       | 3            | THE NECK                                         |
| C     | Frm9  | 301309 | F bA9      | Ð    | Emil                                                                                                                                                                                                                                                                                                                                                                                                                                                                                                                                                                                                                                                                                                                                                                                                                                                                                                                                                                                                                                                                                                                                                                                                                                                                                                                                                                                                                                                                                                                                                                                                                                                                                                                                                                                                                                                                                                                                                                                                                                                                                                                           | A1309 | 749.         | You SING.                                        |
|       | 8     |        | 6          | 7    |                                                                                                                                                                                                                                                                                                                                                                                                                                                                                                                                                                                                                                                                                                                                                                                                                                                                                                                                                                                                                                                                                                                                                                                                                                                                                                                                                                                                                                                                                                                                                                                                                                                                                                                                                                                                                                                                                                                                                                                                                                                                                                                                |       |              | ADD AN<br>ADD AN<br>ORNAMENT<br>HERE OR<br>THERE |
| 6     |       | C13b9  |            |      |                                                                                                                                                                                                                                                                                                                                                                                                                                                                                                                                                                                                                                                                                                                                                                                                                                                                                                                                                                                                                                                                                                                                                                                                                                                                                                                                                                                                                                                                                                                                                                                                                                                                                                                                                                                                                                                                                                                                                                                                                                                                                                                                |       | £49<br>20110 |                                                  |
| Ø     | 6     | 10.0   | 7049<br>90 |      | Construction of the local division of the lo | 9     |              |                                                  |
|       |       |        |            |      |                                                                                                                                                                                                                                                                                                                                                                                                                                                                                                                                                                                                                                                                                                                                                                                                                                                                                                                                                                                                                                                                                                                                                                                                                                                                                                                                                                                                                                                                                                                                                                                                                                                                                                                                                                                                                                                                                                                                                                                                                                                                                                                                |       |              |                                                  |