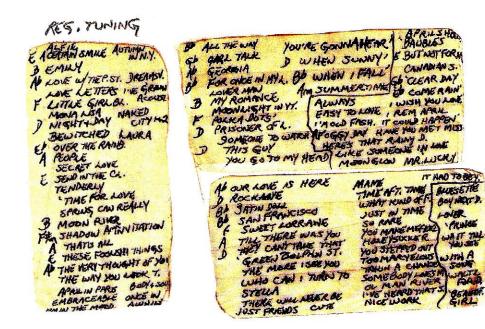

|                                                                                                                                                                                                                                                                                                                                                                                                                                                                                                                                                                                                                                                                                                                                                                                                                                                                                                                                                                                                                                                                                                                                                                                                                                                                                                                                                                                                                                                                                                                                                                                                                                                                                                                                                                                                                                                                                                                                                                                                                                                                                                                                                                                                                                                                                                                                                                                                                                                                                                                                                                                                                                                         |                                                 |                                         | ( 2 )                                                  |
|---------------------------------------------------------------------------------------------------------------------------------------------------------------------------------------------------------------------------------------------------------------------------------------------------------------------------------------------------------------------------------------------------------------------------------------------------------------------------------------------------------------------------------------------------------------------------------------------------------------------------------------------------------------------------------------------------------------------------------------------------------------------------------------------------------------------------------------------------------------------------------------------------------------------------------------------------------------------------------------------------------------------------------------------------------------------------------------------------------------------------------------------------------------------------------------------------------------------------------------------------------------------------------------------------------------------------------------------------------------------------------------------------------------------------------------------------------------------------------------------------------------------------------------------------------------------------------------------------------------------------------------------------------------------------------------------------------------------------------------------------------------------------------------------------------------------------------------------------------------------------------------------------------------------------------------------------------------------------------------------------------------------------------------------------------------------------------------------------------------------------------------------------------------------------------------------------------------------------------------------------------------------------------------------------------------------------------------------------------------------------------------------------------------------------------------------------------------------------------------------------------------------------------------------------------------------------------------------------------------------------------------------------------|-------------------------------------------------|-----------------------------------------|--------------------------------------------------------|
|                                                                                                                                                                                                                                                                                                                                                                                                                                                                                                                                                                                                                                                                                                                                                                                                                                                                                                                                                                                                                                                                                                                                                                                                                                                                                                                                                                                                                                                                                                                                                                                                                                                                                                                                                                                                                                                                                                                                                                                                                                                                                                                                                                                                                                                                                                                                                                                                                                                                                                                                                                                                                                                         |                                                 |                                         | R+ 3 16ths                                             |
| Alary came solly                                                                                                                                                                                                                                                                                                                                                                                                                                                                                                                                                                                                                                                                                                                                                                                                                                                                                                                                                                                                                                                                                                                                                                                                                                                                                                                                                                                                                                                                                                                                                                                                                                                                                                                                                                                                                                                                                                                                                                                                                                                                                                                                                                                                                                                                                                                                                                                                                                                                                                                                                                                                                                        | a good Beat                                     | Scanee                                  | R+3 16ths                                              |
| Nextuall of the                                                                                                                                                                                                                                                                                                                                                                                                                                                                                                                                                                                                                                                                                                                                                                                                                                                                                                                                                                                                                                                                                                                                                                                                                                                                                                                                                                                                                                                                                                                                                                                                                                                                                                                                                                                                                                                                                                                                                                                                                                                                                                                                                                                                                                                                                                                                                                                                                                                                                                                                                                                                                                         | score des por 2 Beat<br>Scory Ren of Hatin BERO | P VPTEMAS                               |                                                        |
| STRENIS CHOOLE CATO                                                                                                                                                                                                                                                                                                                                                                                                                                                                                                                                                                                                                                                                                                                                                                                                                                                                                                                                                                                                                                                                                                                                                                                                                                                                                                                                                                                                                                                                                                                                                                                                                                                                                                                                                                                                                                                                                                                                                                                                                                                                                                                                                                                                                                                                                                                                                                                                                                                                                                                                                                                                                                     | SLOW FEEL and MERER (1) (1) and                 |                                         | CUBRISH                                                |
| MEDTEMP                                                                                                                                                                                                                                                                                                                                                                                                                                                                                                                                                                                                                                                                                                                                                                                                                                                                                                                                                                                                                                                                                                                                                                                                                                                                                                                                                                                                                                                                                                                                                                                                                                                                                                                                                                                                                                                                                                                                                                                                                                                                                                                                                                                                                                                                                                                                                                                                                                                                                                                                                                                                                                                 | LONG METER (1) (1) and<br>UPTEMPO FAST WALK     | PASS                                    |                                                        |
| WALKING MSS                                                                                                                                                                                                                                                                                                                                                                                                                                                                                                                                                                                                                                                                                                                                                                                                                                                                                                                                                                                                                                                                                                                                                                                                                                                                                                                                                                                                                                                                                                                                                                                                                                                                                                                                                                                                                                                                                                                                                                                                                                                                                                                                                                                                                                                                                                                                                                                                                                                                                                                                                                                                                                             | gare. (OPT.: TRANSIT & VERY FAST Man            | 1 in Lanta                              | Go Down MEES                                           |
| - HEALT STATE ALL AND THE BEIN                                                                                                                                                                                                                                                                                                                                                                                                                                                                                                                                                                                                                                                                                                                                                                                                                                                                                                                                                                                                                                                                                                                                                                                                                                                                                                                                                                                                                                                                                                                                                                                                                                                                                                                                                                                                                                                                                                                                                                                                                                                                                                                                                                                                                                                                                                                                                                                                                                                                                                                                                                                                                          | Leve ( for green) (ALOF ME ( ALWAYS)            | METER                                   | GOTTA YRAND ON                                         |
| ALLSIN ALL ALL ALL ALL ALL ALL ALL ALL ALL AL                                                                                                                                                                                                                                                                                                                                                                                                                                                                                                                                                                                                                                                                                                                                                                                                                                                                                                                                                                                                                                                                                                                                                                                                                                                                                                                                                                                                                                                                                                                                                                                                                                                                                                                                                                                                                                                                                                                                                                                                                                                                                                                                                                                                                                                                                                                                                                                                                                                                                                                                                                                                           | ALL THE PHILIPS                                 |                                         | (1                                                     |
| BUT NOT FORME ELS Frome                                                                                                                                                                                                                                                                                                                                                                                                                                                                                                                                                                                                                                                                                                                                                                                                                                                                                                                                                                                                                                                                                                                                                                                                                                                                                                                                                                                                                                                                                                                                                                                                                                                                                                                                                                                                                                                                                                                                                                                                                                                                                                                                                                                                                                                                                                                                                                                                                                                                                                                                                                                                                                 |                                                 |                                         | (HERE THERE OF E, )                                    |
| HESP PORTE (FEONERS) BN<br>HESP PORTE (FEONERS) BN<br>HESP PORTE (FEONERS) BN<br>HESP PORTE (FEONERS)<br>HESP PORTE (FEONERS)<br>HESP PORTE (FEONERS)<br>HESP PORTE (FEONERS)                                                                                                                                                                                                                                                                                                                                                                                                                                                                                                                                                                                                                                                                                                                                                                                                                                                                                                                                                                                                                                                                                                                                                                                                                                                                                                                                                                                                                                                                                                                                                                                                                                                                                                                                                                                                                                                                                                                                                                                                                                                                                                                                                                                                                                                                                                                                                                                                                                                                           | SHEEP NOWN                                      |                                         | <                                                      |
|                                                                                                                                                                                                                                                                                                                                                                                                                                                                                                                                                                                                                                                                                                                                                                                                                                                                                                                                                                                                                                                                                                                                                                                                                                                                                                                                                                                                                                                                                                                                                                                                                                                                                                                                                                                                                                                                                                                                                                                                                                                                                                                                                                                                                                                                                                                                                                                                                                                                                                                                                                                                                                                         | AND ANT ALIS SOME DOM                           |                                         | NEVER MY LOVE or in 8ths                               |
| - GHEY W ME SOL                                                                                                                                                                                                                                                                                                                                                                                                                                                                                                                                                                                                                                                                                                                                                                                                                                                                                                                                                                                                                                                                                                                                                                                                                                                                                                                                                                                                                                                                                                                                                                                                                                                                                                                                                                                                                                                                                                                                                                                                                                                                                                                                                                                                                                                                                                                                                                                                                                                                                                                                                                                                                                         | GIANT STERS                                     |                                         | PEDPLE GET RENOT                                       |
| CARGE HOLDES MICENT. 14400 - 12.                                                                                                                                                                                                                                                                                                                                                                                                                                                                                                                                                                                                                                                                                                                                                                                                                                                                                                                                                                                                                                                                                                                                                                                                                                                                                                                                                                                                                                                                                                                                                                                                                                                                                                                                                                                                                                                                                                                                                                                                                                                                                                                                                                                                                                                                                                                                                                                                                                                                                                                                                                                                                        | 105                                             |                                         | Sound Hinds                                            |
| HERE'S HINT RAWAT DAY IDIANT KING                                                                                                                                                                                                                                                                                                                                                                                                                                                                                                                                                                                                                                                                                                                                                                                                                                                                                                                                                                                                                                                                                                                                                                                                                                                                                                                                                                                                                                                                                                                                                                                                                                                                                                                                                                                                                                                                                                                                                                                                                                                                                                                                                                                                                                                                                                                                                                                                                                                                                                                                                                                                                       | WWAT YINE A WAS<br>ON GO STOT                   | the second                              | With a law walker                                      |
| AEG                                                                                                                                                                                                                                                                                                                                                                                                                                                                                                                                                                                                                                                                                                                                                                                                                                                                                                                                                                                                                                                                                                                                                                                                                                                                                                                                                                                                                                                                                                                                                                                                                                                                                                                                                                                                                                                                                                                                                                                                                                                                                                                                                                                                                                                                                                                                                                                                                                                                                                                                                                                                                                                     | autrany                                         |                                         | THE LOOK OF LOVE<br>THE LOOK OF LOVE<br>THIS MASPLERDE |
| Y A AND THE A MALL                                                                                                                                                                                                                                                                                                                                                                                                                                                                                                                                                                                                                                                                                                                                                                                                                                                                                                                                                                                                                                                                                                                                                                                                                                                                                                                                                                                                                                                                                                                                                                                                                                                                                                                                                                                                                                                                                                                                                                                                                                                                                                                                                                                                                                                                                                                                                                                                                                                                                                                                                                                                                                      |                                                 | н                                       |                                                        |
| LETHE CHERERS TONY MALE                                                                                                                                                                                                                                                                                                                                                                                                                                                                                                                                                                                                                                                                                                                                                                                                                                                                                                                                                                                                                                                                                                                                                                                                                                                                                                                                                                                                                                                                                                                                                                                                                                                                                                                                                                                                                                                                                                                                                                                                                                                                                                                                                                                                                                                                                                                                                                                                                                                                                                                                                                                                                                 | ATT'                                            |                                         |                                                        |
| COLLIDE OF THE LIL JANIA                                                                                                                                                                                                                                                                                                                                                                                                                                                                                                                                                                                                                                                                                                                                                                                                                                                                                                                                                                                                                                                                                                                                                                                                                                                                                                                                                                                                                                                                                                                                                                                                                                                                                                                                                                                                                                                                                                                                                                                                                                                                                                                                                                                                                                                                                                                                                                                                                                                                                                                                                                                                                                | A Contraction                                   |                                         |                                                        |
| Harty Chie Room will be                                                                                                                                                                                                                                                                                                                                                                                                                                                                                                                                                                                                                                                                                                                                                                                                                                                                                                                                                                                                                                                                                                                                                                                                                                                                                                                                                                                                                                                                                                                                                                                                                                                                                                                                                                                                                                                                                                                                                                                                                                                                                                                                                                                                                                                                                                                                                                                                                                                                                                                                                                                                                                 | OM STAND                                        | and                                     | · · · · · · · · · · · · · · · · · · ·                  |
| MANDAN THAT HPARTE WARE                                                                                                                                                                                                                                                                                                                                                                                                                                                                                                                                                                                                                                                                                                                                                                                                                                                                                                                                                                                                                                                                                                                                                                                                                                                                                                                                                                                                                                                                                                                                                                                                                                                                                                                                                                                                                                                                                                                                                                                                                                                                                                                                                                                                                                                                                                                                                                                                                                                                                                                                                                                                                                 |                                                 | Reg Sths                                | WEVE ONLY JUST BEG.                                    |
| - MOSNIGLOUD PIR, WEKY                                                                                                                                                                                                                                                                                                                                                                                                                                                                                                                                                                                                                                                                                                                                                                                                                                                                                                                                                                                                                                                                                                                                                                                                                                                                                                                                                                                                                                                                                                                                                                                                                                                                                                                                                                                                                                                                                                                                                                                                                                                                                                                                                                                                                                                                                                                                                                                                                                                                                                                                                                                                                                  |                                                 | n , an fitz                             | WICHITA LINEMAN                                        |
| OUR DOLE IS NEED                                                                                                                                                                                                                                                                                                                                                                                                                                                                                                                                                                                                                                                                                                                                                                                                                                                                                                                                                                                                                                                                                                                                                                                                                                                                                                                                                                                                                                                                                                                                                                                                                                                                                                                                                                                                                                                                                                                                                                                                                                                                                                                                                                                                                                                                                                                                                                                                                                                                                                                                                                                                                                        |                                                 | AW'T TO PROLO TO BET                    | (Leyney)                                               |
| OUP DAY WILL CASE                                                                                                                                                                                                                                                                                                                                                                                                                                                                                                                                                                                                                                                                                                                                                                                                                                                                                                                                                                                                                                                                                                                                                                                                                                                                                                                                                                                                                                                                                                                                                                                                                                                                                                                                                                                                                                                                                                                                                                                                                                                                                                                                                                                                                                                                                                                                                                                                                                                                                                                                                                                                                                       | - <del>(</del>                                  | 217 57-1                                |                                                        |
|                                                                                                                                                                                                                                                                                                                                                                                                                                                                                                                                                                                                                                                                                                                                                                                                                                                                                                                                                                                                                                                                                                                                                                                                                                                                                                                                                                                                                                                                                                                                                                                                                                                                                                                                                                                                                                                                                                                                                                                                                                                                                                                                                                                                                                                                                                                                                                                                                                                                                                                                                                                                                                                         | FA UNDERIDED - MEDI                             | D- LINI                                 |                                                        |
|                                                                                                                                                                                                                                                                                                                                                                                                                                                                                                                                                                                                                                                                                                                                                                                                                                                                                                                                                                                                                                                                                                                                                                                                                                                                                                                                                                                                                                                                                                                                                                                                                                                                                                                                                                                                                                                                                                                                                                                                                                                                                                                                                                                                                                                                                                                                                                                                                                                                                                                                                                                                                                                         | FA UNDECIDED - MEDI<br>W SLIDE<br>HRAJING       | AF GBRAIE SKL                           | 1                                                      |
| and Analysis (                                                                                                                                                                                                                                                                                                                                                                                                                                                                                                                                                                                                                                                                                                                                                                                                                                                                                                                                                                                                                                                                                                                                                                                                                                                                                                                                                                                                                                                                                                                                                                                                                                                                                                                                                                                                                                                                                                                                                                                                                                                                                                                                                                                                                                                                                                                                                                                                                                                                                                                                                                                                                                          | OHRAJING                                        | 10                                      | f                                                      |
| K See Dearth and the second seco                                                                                                                                                                                                                                                                                                                                                                                                                                                                                                                                                                                                                                                                                                                                                                      | 1 1105                                          |                                         |                                                        |
| And Rocker                                                                                                                                                                                                                                                                                                                                                                                                                                                                                                                                                                                                                                                                                                                                                                                                                                                                                                                                                                                                                                                                                                                                                                                                                                                                                                                                                                                                                                                                                                                                                                                                                                                                                                                                                                                                                                                                                                                                                                                                                                                                                                                                                                                                                                                                                                                                                                                                                                                                                                                                                                                                                                              | OPSTAIRS                                        | ON BROWNING                             |                                                        |
| RockAgyE                                                                                                                                                                                                                                                                                                                                                                                                                                                                                                                                                                                                                                                                                                                                                                                                                                                                                                                                                                                                                                                                                                                                                                                                                                                                                                                                                                                                                                                                                                                                                                                                                                                                                                                                                                                                                                                                                                                                                                                                                                                                                                                                                                                                                                                                                                                                                                                                                                                                                                                                                                                                                                                | OPSTAIRS                                        | QU BROWNAY<br>RUNHATFORME               |                                                        |
|                                                                                                                                                                                                                                                                                                                                                                                                                                                                                                                                                                                                                                                                                                                                                                                                                                                                                                                                                                                                                                                                                                                                                                                                                                                                                                                                                                                                                                                                                                                                                                                                                                                                                                                                                                                                                                                                                                                                                                                                                                                                                                                                                                                                                                                                                                                                                                                                                                                                                                                                                                                                                                                         | OPSTAIRS                                        | REAKHASTERIK                            | BELORID 16ths                                          |
| - ROCHADYE                                                                                                                                                                                                                                                                                                                                                                                                                                                                                                                                                                                                                                                                                                                                                                                                                                                                                                                                                                                                                                                                                                                                                                                                                                                                                                                                                                                                                                                                                                                                                                                                                                                                                                                                                                                                                                                                                                                                                                                                                                                                                                                                                                                                                                                                                                                                                                                                                                                                                                                                                                                                                                              | OPSTAIRS                                        | QU BROWDUNAY<br>REAKHEDT FORME<br>WINDY | (6,9,12) 16ths<br>in 3(6,9,12)                         |
| -ROCHAGIE<br>SANGIAOKIDED<br>SANIN Dest                                                                                                                                                                                                                                                                                                                                                                                                                                                                                                                                                                                                                                                                                                                                                                                                                                                                                                                                                                                                                                                                                                                                                                                                                                                                                                                                                                                                                                                                                                                                                                                                                                                                                                                                                                                                                                                                                                                                                                                                                                                                                                                                                                                                                                                                                                                                                                                                                                                                                                                                                                                                                 | OPSTAIRS                                        | REAKHASTERIK                            | BFLORID 16ths<br>in 3(6,9,12)<br>07 4 (8,12)           |
| RockASYE<br>SAPIN Dese<br>SAPIN Dese<br>Son frank Dese<br>Son frank<br>Son frank<br>Street<br>Surger Start Star                                                                                                                                                                                                                                                                                                                                                                                                                                                                                                     | DPSTAIRS                                        | REAKHASTERIK                            | (6,9,12)<br>07 4 (8,12)                                |
| - ROCHADYE<br>SATUR DALE<br>SATUR DALE<br>SATUR DALE<br>SATUR DALE<br>SATUR DALE<br>STOLET<br>STOLET<br>STOLET<br>STOLET<br>STOLET<br>STOLET<br>STOLET<br>STOLET<br>STOLET<br>STOLET<br>STOLET<br>STOLET<br>STOLET<br>STOLET<br>STOLET<br>STOLET<br>STOLET<br>STOLET<br>STOLET<br>STOLET<br>STOLET<br>STOLET<br>STOLET<br>STOLET<br>STOLET<br>STOLET<br>STOLET<br>STOLET<br>STOLET<br>STOLET<br>STOLET<br>STOLET<br>STOLET<br>STOLET<br>STOLET<br>STOLET<br>STOLET<br>STOLET<br>STOLET<br>STOLET<br>STOLET<br>STOLET<br>STOLET<br>STOLET<br>STOLET<br>STOLET<br>STOLET<br>STOLET<br>STOLET<br>STOLET<br>STOLET<br>STOLET<br>STOLET<br>STOLET<br>STOLET<br>STOLET<br>STOLET<br>STOLET<br>STOLET<br>STOLET<br>STOLET<br>STOLET<br>STOLET<br>STOLET<br>STOLET<br>STOLET<br>STOLET<br>STOLET<br>STOLET<br>STOLET<br>STOLET<br>STOLET<br>STOLET<br>STOLET<br>STOLET<br>STOLET<br>STOLET<br>STOLET<br>STOLET<br>STOLET<br>STOLET<br>STOLET<br>STOLET<br>STOLET<br>STOLET<br>STOLET<br>STOLET<br>STOLET<br>STOLET<br>STOLET<br>STOLET<br>STOLET<br>STOLET<br>STOLET<br>STOLET<br>STOLET<br>STOLET<br>STOLET<br>STOLET<br>STOLET<br>STOLET<br>STOLET<br>STOLET<br>STOLET<br>STOLET<br>STOLET<br>STOLET<br>STOLET<br>STOLET<br>STOLET<br>STOLET<br>STOLET<br>STOLET<br>STOLET<br>STOLET<br>STOLET<br>STOLET<br>STOLET<br>STOLET<br>STOLET<br>STOLET<br>STOLET<br>STOLET<br>STOLET<br>STOLET<br>STOLET<br>STOLET<br>STOLET<br>STOLET<br>STOLET<br>STOLET<br>STOLET<br>STOLET<br>STOLET<br>STOLET<br>STOLET<br>STOLET<br>STOLET<br>STOLET<br>STOLET<br>STOLET<br>STOLET<br>STOLET<br>STOLET<br>STOLET<br>STOLET<br>STOLET<br>STOLET<br>STOLET<br>STOLET<br>STOLET<br>STOLET<br>STOLET<br>STOLET<br>STOLET<br>STOLET<br>STOLET<br>STOLET<br>STOLET<br>STOLET<br>STOLET<br>STOLET<br>STOLET<br>STOLET<br>STOLET<br>STOLET<br>STOLET<br>STOLET<br>STOLET<br>STOLET<br>STOLET<br>STOLET<br>STOLET<br>STOLET<br>STOLET<br>STOLET<br>STOLET<br>STOLET<br>STOLET<br>STOLET<br>STOLET<br>STOLET<br>STOLET<br>STOLET<br>STOLET<br>STOLET<br>STOLET<br>STOLET<br>STOLET<br>STOLET<br>STOLET<br>STOLET<br>STOLET<br>STOLET<br>STOLET<br>STOLET<br>STOLET<br>STOLET<br>STOLET<br>STOLET<br>STOLET<br>STOLET<br>STOLET<br>STOLET<br>STOLET<br>STOLET<br>STOLET<br>STOLET<br>STOLET<br>STOLET<br>STOLET<br>STOLET<br>STOLET<br>STOLET<br>STOLET<br>STOLET<br>STOLET<br>STOLET<br>STOLET<br>STOLET<br>STOLET<br>STOLET<br>STOLET<br>STOLET<br>STOLET<br>STOLET<br>STOLET<br>STOLET<br>STOLET<br>STOLET<br>STOLET<br>STOLET<br>STOLET<br>STOLET<br>STOLET<br>STOLET<br>STOLET<br>STOLET<br>STOLET<br>STOLET<br>STOLET<br>STOLET<br>STOLET<br>STOLET<br>STOLET<br>STOLET<br>STOLET  | nzut                                            | REAKHASTERIK                            | BFLORID 16ths<br>in 3(6,9,12)<br>07 4 (8,12)           |
| Rectingte<br>SATURDAL<br>SATURDAL<br>SATURDAL<br>STELLA<br>STELLA<br>SUCCEPERTURN, CHRONOL<br>AKE PER TRAIN<br>THE CAYORIS.)<br>THE TENDER TRAF<br>THE MORE I SEEY.                                                                                                                                                                                                                                                                                                                                                                                                                                                                                                                                                                                                                                                                                                                                                                                                                                                                                                                                                                                                                                                                                                                                                                                                                                                                                                                                                                                                                                                                                                                                                                                                                                                                                                                                                                                                                                                                                                                                                                                                                                                                                                                                                                                                                                                                                                                                                                                                                                                                                     | TOPSTAIRS                                       | REAKHASTERIK                            | (6,9,12)<br>07 4 (8,12)                                |
| - ROCHADYE<br>SAPIN DELE<br>SAPIN                                                                                                                                                                       | nzut                                            | REAKHASTERIK                            | B LORID 16ths<br>in 3(6,9,12)<br>07 4 (8,12)           |
| Rectingte<br>SATURDAL<br>SATURDAL<br>SATURDAL<br>STELLA<br>STELLA<br>SUCCEPERTURN, CHRONOL<br>AKE PER TRAIN<br>THE CAYORIS.)<br>THE TENDER TRAF<br>THE MORE I SEEY.                                                                                                                                                                                                                                                                                                                                                                                                                                                                                                                                                                                                                                                                                                                                                                                                                                                                                                                                                                                                                                                                                                                                                                                                                                                                                                                                                                                                                                                                                                                                                                                                                                                                                                                                                                                                                                                                                                                                                                                                                                                                                                                                                                                                                                                                                                                                                                                                                                                                                     | Hoter Generation                                | REAKHASTERIK                            | (6,9,12)<br>07 4 (8,12)                                |
| Recturgy E<br>Shir faar Liber<br>Shiring and the shiring and the s                                                                                                                                                                                                                                                                                                                                                                                                                                                                                                                      | Heater Generation                               | REAKHASTERIK                            | Brokit 16ths<br>in 3/6,9,12)<br>07 + (8,12)            |
| Recturgy Et<br>SATURDAL Dest<br>SATURDAL<br>SATURDAL<br>STREET<br>STREET<br>STREET<br>STREET<br>THE TENDER TRAP<br>THE TENDER TRAP<br>THE TENDER TRAP<br>THE TODO CONFEE<br>THEY CONG TAKE THAT'S<br>THEY CONG TAKE THAT THE THAT THE THAT THAT THE THAT                                                                                                                                                                                                                                                                                                                                                                                   | Hater Generation                                | REAKHASTERIK                            | (6,9,12)<br>07 4 (8,12)                                |
| Rectingte<br>SATINGACKIDED<br>SATINGACKIDED<br>SATINGACKIDED<br>STELLA<br>STELLA<br>STELLA<br>STELLA<br>STELLA<br>STELLA<br>STELLA<br>STELLA<br>STELLA<br>STELLA<br>STELLA<br>STELLA<br>STELLA<br>STELLA<br>STELLA<br>STELLA<br>STELLA<br>STELLA<br>STELLA<br>STELLA<br>STELLA<br>STELLA<br>STELLA<br>STELLA<br>STELLA<br>STELLA<br>STELLA<br>STELLA<br>STELLA<br>STELLA<br>STELLA<br>STELLA<br>STELLA<br>STELLA<br>STELLA<br>STELLA<br>STELLA<br>STELLA<br>STELLA<br>STELLA<br>STELLA<br>STELLA<br>STELLA<br>STELLA<br>STELLA<br>STELLA<br>STELLA<br>STELLA<br>STELLA<br>STELLA<br>STELLA<br>STELLA<br>STELLA<br>STELLA<br>STELLA<br>STELLA<br>STELLA<br>STELLA<br>STELLA<br>STELLA<br>STELLA<br>STELLA<br>STELLA<br>STELLA<br>STELLA<br>STELLA<br>STELLA<br>STELLA<br>STELLA<br>STELLA<br>STELLA<br>STELLA<br>STELLA<br>STELLA<br>STELLA<br>STELLA<br>STELLA<br>STELLA<br>STELLA<br>STELLA<br>STELLA<br>STELLA<br>STELLA<br>STELLA<br>STELLA<br>STELLA<br>STELLA<br>STELLA<br>STELLA<br>STELLA<br>STELLA<br>STELLA<br>STELLA<br>STELLA<br>STELLA<br>STELLA<br>STELLA<br>STELLA<br>STELLA<br>STELLA<br>STELLA<br>STELLA<br>STELLA<br>STELLA<br>STELLA<br>STELLA<br>STELLA<br>STELLA<br>STELLA<br>STELLA<br>STELLA<br>STELLA<br>STELLA<br>STELLA<br>STELLA<br>STELLA<br>STELLA<br>STELLA<br>STELLA<br>STELLA<br>STELLA<br>STELLA<br>STELLA<br>STELLA<br>STELLA<br>STELLA<br>STELLA<br>STELLA<br>STELLA<br>STELLA<br>STELLA<br>STELLA<br>STELLA<br>STELLA<br>STELLA<br>STELLA<br>STELLA<br>STELLA<br>STELLA<br>STELLA<br>STELLA<br>STELLA<br>STELLA<br>STELLA<br>STELLA<br>STELLA<br>STELLA<br>STELLA<br>STELLA<br>STELLA<br>STELLA<br>STELLA<br>STELLA<br>STELLA<br>STELLA<br>STELLA<br>STELLA<br>STELLA<br>STELLA<br>STELLA<br>STELLA<br>STELLA<br>STELLA<br>STELLA<br>STELLA<br>STELLA<br>STELLA<br>STELLA<br>STELLA<br>STELLA<br>STELLA<br>STELLA<br>STELLA<br>STELLA<br>STELLA<br>STELLA<br>STELLA<br>STELLA<br>STELLA<br>STELLA<br>STELLA<br>STELLA<br>STELLA<br>STELLA<br>STELLA<br>STELLA<br>STELLA<br>STELLA<br>STELLA<br>STELLA<br>STELLA<br>STELLA<br>STELLA<br>STELLA<br>STELLA<br>STELLA<br>STELLA<br>STELLA<br>STELLA<br>STELLA<br>STELLA<br>STELLA<br>STELLA<br>STELLA<br>STELLA<br>STELLA<br>STELLA<br>STELLA<br>STELLA<br>STELLA<br>STELLA<br>STELLA<br>STELLA<br>STELLA<br>STELLA<br>STELLA<br>STELLA<br>STELLA<br>STELLA<br>STELLA<br>STELLA<br>STELLA<br>STELLA<br>STELLA<br>STELLA<br>STELLA<br>STELLA<br>STELLA<br>STELLA<br>STELLA<br>STELLA<br>STELLA<br>STELLA<br>STELLA<br>STELLA<br>STELLA<br>STELLA<br>STELLA<br>STELLA<br>STELLA<br>STELLA<br>STELLA<br>STELLA<br>STELLA<br>STELLA<br>STELLA<br>STELLA<br>STELLA<br>STELLA  | Hater Server                                    | REAKHASTERIK                            | (5, 12)<br>07 4 (5, 12)<br>07 1                        |
| Recturgy Et<br>SATURDAL Dest<br>SATURDAL<br>SATURDAL<br>STREET<br>STREET<br>STREET<br>STREET<br>THE TENDER TRAP<br>THE TENDER TRAP<br>THE TENDER TRAP<br>THE TODO CONFEE<br>THEY CONG TAKE THAT'S<br>THEY CONG TAKE THAT THE THAT THE THAT THAT THE THAT                                                                                                                                                                                                                                                                                                                                                                                   | Hater Server                                    | REAKHASTERIK                            | (5,12)<br>(6,9,12)<br>07 + (8,12)                      |
| Rectingte<br>SATINGACKIDED<br>SATINGACKIDED<br>SATINGACKIDED<br>STELLA<br>STELLA<br>STELLA<br>STELLA<br>STELLA<br>STELLA<br>STELLA<br>STELLA<br>STELLA<br>STELLA<br>STELLA<br>STELLA<br>STELLA<br>STELLA<br>STELLA<br>STELLA<br>STELLA<br>STELLA<br>STELLA<br>STELLA<br>STELLA<br>STELLA<br>STELLA<br>STELLA<br>STELLA<br>STELLA<br>STELLA<br>STELLA<br>STELLA<br>STELLA<br>STELLA<br>STELLA<br>STELLA<br>STELLA<br>STELLA<br>STELLA<br>STELLA<br>STELLA<br>STELLA<br>STELLA<br>STELLA<br>STELLA<br>STELLA<br>STELLA<br>STELLA<br>STELLA<br>STELLA<br>STELLA<br>STELLA<br>STELLA<br>STELLA<br>STELLA<br>STELLA<br>STELLA<br>STELLA<br>STELLA<br>STELLA<br>STELLA<br>STELLA<br>STELLA<br>STELLA<br>STELLA<br>STELLA<br>STELLA<br>STELLA<br>STELLA<br>STELLA<br>STELLA<br>STELLA<br>STELLA<br>STELLA<br>STELLA<br>STELLA<br>STELLA<br>STELLA<br>STELLA<br>STELLA<br>STELLA<br>STELLA<br>STELLA<br>STELLA<br>STELLA<br>STELLA<br>STELLA<br>STELLA<br>STELLA<br>STELLA<br>STELLA<br>STELLA<br>STELLA<br>STELLA<br>STELLA<br>STELLA<br>STELLA<br>STELLA<br>STELLA<br>STELLA<br>STELLA<br>STELLA<br>STELLA<br>STELLA<br>STELLA<br>STELLA<br>STELLA<br>STELLA<br>STELLA<br>STELLA<br>STELLA<br>STELLA<br>STELLA<br>STELLA<br>STELLA<br>STELLA<br>STELLA<br>STELLA<br>STELLA<br>STELLA<br>STELLA<br>STELLA<br>STELLA<br>STELLA<br>STELLA<br>STELLA<br>STELLA<br>STELLA<br>STELLA<br>STELLA<br>STELLA<br>STELLA<br>STELLA<br>STELLA<br>STELLA<br>STELLA<br>STELLA<br>STELLA<br>STELLA<br>STELLA<br>STELLA<br>STELLA<br>STELLA<br>STELLA<br>STELLA<br>STELLA<br>STELLA<br>STELLA<br>STELLA<br>STELLA<br>STELLA<br>STELLA<br>STELLA<br>STELLA<br>STELLA<br>STELLA<br>STELLA<br>STELLA<br>STELLA<br>STELLA<br>STELLA<br>STELLA<br>STELLA<br>STELLA<br>STELLA<br>STELLA<br>STELLA<br>STELLA<br>STELLA<br>STELLA<br>STELLA<br>STELLA<br>STELLA<br>STELLA<br>STELLA<br>STELLA<br>STELLA<br>STELLA<br>STELLA<br>STELLA<br>STELLA<br>STELLA<br>STELLA<br>STELLA<br>STELLA<br>STELLA<br>STELLA<br>STELLA<br>STELLA<br>STELLA<br>STELLA<br>STELLA<br>STELLA<br>STELLA<br>STELLA<br>STELLA<br>STELLA<br>STELLA<br>STELLA<br>STELLA<br>STELLA<br>STELLA<br>STELLA<br>STELLA<br>STELLA<br>STELLA<br>STELLA<br>STELLA<br>STELLA<br>STELLA<br>STELLA<br>STELLA<br>STELLA<br>STELLA<br>STELLA<br>STELLA<br>STELLA<br>STELLA<br>STELLA<br>STELLA<br>STELLA<br>STELLA<br>STELLA<br>STELLA<br>STELLA<br>STELLA<br>STELLA<br>STELLA<br>STELLA<br>STELLA<br>STELLA<br>STELLA<br>STELLA<br>STELLA<br>STELLA<br>STELLA<br>STELLA<br>STELLA<br>STELLA<br>STELLA<br>STELLA<br>STELLA<br>STELLA<br>STELLA<br>STELLA<br>STELLA<br>STELLA<br>STELLA<br>STELLA<br>STELLA<br>STELLA<br>STELLA  | Hater Server                                    | REAKHASTERIK                            | (5, 12)<br>07 + (5, 12)<br>07 + (5, 12)                |
| Rectingte<br>SATINGACKIDED<br>SATINGACKIDED<br>SATINGACKIDED<br>STELLA<br>STELLA<br>STELLA<br>STELLA<br>STELLA<br>STELLA<br>STELLA<br>STELLA<br>STELLA<br>STELLA<br>STELLA<br>STELLA<br>STELLA<br>STELLA<br>STELLA<br>STELLA<br>STELLA<br>STELLA<br>STELLA<br>STELLA<br>STELLA<br>STELLA<br>STELLA<br>STELLA<br>STELLA<br>STELLA<br>STELLA<br>STELLA<br>STELLA<br>STELLA<br>STELLA<br>STELLA<br>STELLA<br>STELLA<br>STELLA<br>STELLA<br>STELLA<br>STELLA<br>STELLA<br>STELLA<br>STELLA<br>STELLA<br>STELLA<br>STELLA<br>STELLA<br>STELLA<br>STELLA<br>STELLA<br>STELLA<br>STELLA<br>STELLA<br>STELLA<br>STELLA<br>STELLA<br>STELLA<br>STELLA<br>STELLA<br>STELLA<br>STELLA<br>STELLA<br>STELLA<br>STELLA<br>STELLA<br>STELLA<br>STELLA<br>STELLA<br>STELLA<br>STELLA<br>STELLA<br>STELLA<br>STELLA<br>STELLA<br>STELLA<br>STELLA<br>STELLA<br>STELLA<br>STELLA<br>STELLA<br>STELLA<br>STELLA<br>STELLA<br>STELLA<br>STELLA<br>STELLA<br>STELLA<br>STELLA<br>STELLA<br>STELLA<br>STELLA<br>STELLA<br>STELLA<br>STELLA<br>STELLA<br>STELLA<br>STELLA<br>STELLA<br>STELLA<br>STELLA<br>STELLA<br>STELLA<br>STELLA<br>STELLA<br>STELLA<br>STELLA<br>STELLA<br>STELLA<br>STELLA<br>STELLA<br>STELLA<br>STELLA<br>STELLA<br>STELLA<br>STELLA<br>STELLA<br>STELLA<br>STELLA<br>STELLA<br>STELLA<br>STELLA<br>STELLA<br>STELLA<br>STELLA<br>STELLA<br>STELLA<br>STELLA<br>STELLA<br>STELLA<br>STELLA<br>STELLA<br>STELLA<br>STELLA<br>STELLA<br>STELLA<br>STELLA<br>STELLA<br>STELLA<br>STELLA<br>STELLA<br>STELLA<br>STELLA<br>STELLA<br>STELLA<br>STELLA<br>STELLA<br>STELLA<br>STELLA<br>STELLA<br>STELLA<br>STELLA<br>STELLA<br>STELLA<br>STELLA<br>STELLA<br>STELLA<br>STELLA<br>STELLA<br>STELLA<br>STELLA<br>STELLA<br>STELLA<br>STELLA<br>STELLA<br>STELLA<br>STELLA<br>STELLA<br>STELLA<br>STELLA<br>STELLA<br>STELLA<br>STELLA<br>STELLA<br>STELLA<br>STELLA<br>STELLA<br>STELLA<br>STELLA<br>STELLA<br>STELLA<br>STELLA<br>STELLA<br>STELLA<br>STELLA<br>STELLA<br>STELLA<br>STELLA<br>STELLA<br>STELLA<br>STELLA<br>STELLA<br>STELLA<br>STELLA<br>STELLA<br>STELLA<br>STELLA<br>STELLA<br>STELLA<br>STELLA<br>STELLA<br>STELLA<br>STELLA<br>STELLA<br>STELLA<br>STELLA<br>STELLA<br>STELLA<br>STELLA<br>STELLA<br>STELLA<br>STELLA<br>STELLA<br>STELLA<br>STELLA<br>STELLA<br>STELLA<br>STELLA<br>STELLA<br>STELLA<br>STELLA<br>STELLA<br>STELLA<br>STELLA<br>STELLA<br>STELLA<br>STELLA<br>STELLA<br>STELLA<br>STELLA<br>STELLA<br>STELLA<br>STELLA<br>STELLA<br>STELLA<br>STELLA<br>STELLA<br>STELLA<br>STELLA<br>STELLA<br>STELLA<br>STELLA<br>STELLA<br>STELLA<br>STELLA<br>STELLA<br>STELLA<br>STELLA<br>STELLA<br>STELLA<br>STELLA<br>STELLA  | Hater Server                                    | REAKHASTERIK                            | (5,12)<br>(6,9,12)<br>07 + (8,12)<br>07 + (8,12)       |
| Rectury E<br>SATURDALE<br>SATURDALE<br>SATURDALE<br>SATURDALE<br>STELLA<br>STELLA<br>STELLA<br>STELLA<br>STELLA<br>STELLA<br>STELLA<br>STELLA<br>STELLA<br>STELLA<br>STELLA<br>STELLA<br>STELLA<br>STELLA<br>STELLA<br>STELLA<br>STELLA<br>STELLA<br>STELLA<br>STELLA<br>STELLA<br>STELLA<br>STELLA<br>STELLA<br>STELLA<br>STELLA<br>STELLA<br>STELLA<br>STELLA<br>STELLA<br>STELLA<br>STELLA<br>STELLA<br>STELLA<br>STELLA<br>STELLA<br>STELLA<br>STELLA<br>STELLA<br>STELLA<br>STELLA<br>STELLA<br>STELLA<br>STELLA<br>STELLA<br>STELLA<br>STELLA<br>STELLA<br>STELLA<br>STELLA<br>STELLA<br>STELLA<br>STELLA<br>STELLA<br>STELLA<br>STELLA<br>STELLA<br>STELLA<br>STELLA<br>STELLA<br>STELLA<br>STELLA<br>STELLA<br>STELLA<br>STELLA<br>STELLA<br>STELLA<br>STELLA<br>STELLA<br>STELLA<br>STELLA<br>STELLA<br>STELLA<br>STELLA<br>STELLA<br>STELLA<br>STELLA<br>STELLA<br>STELLA<br>STELLA<br>STELLA<br>STELLA<br>STELLA<br>STELLA<br>STELLA<br>STELLA<br>STELLA<br>STELLA<br>STELLA<br>STELLA<br>STELLA<br>STELLA<br>STELLA<br>STELLA<br>STELLA<br>STELLA<br>STELLA<br>STELLA<br>STELLA<br>STELLA<br>STELLA<br>STELLA<br>STELLA<br>STELLA<br>STELLA<br>STELLA<br>STELLA<br>STELLA<br>STELLA<br>STELLA<br>STELLA<br>STELLA<br>STELLA<br>STELLA<br>STELLA<br>STELLA<br>STELLA<br>STELLA<br>STELLA<br>STELLA<br>STELLA<br>STELLA<br>STELLA<br>STELLA<br>STELLA<br>STELLA<br>STELLA<br>STELLA<br>STELLA<br>STELLA<br>STELLA<br>STELLA<br>STELLA<br>STELLA<br>STELLA<br>STELLA<br>STELLA<br>STELLA<br>STELLA<br>STELLA<br>STELLA<br>STELLA<br>STELLA<br>STELLA<br>STELLA<br>STELLA<br>STELLA<br>STELLA<br>STELLA<br>STELLA<br>STELLA<br>STELLA<br>STELLA<br>STELLA<br>STELLA<br>STELLA<br>STELLA<br>STELLA<br>STELLA<br>STELLA<br>STELLA<br>STELLA<br>STELLA<br>STELLA<br>STELLA<br>STELLA<br>STELLA<br>STELLA<br>STELLA<br>STELLA<br>STELLA<br>STELLA<br>STELLA<br>STELLA<br>STELLA<br>STELLA<br>STELLA<br>STELLA<br>STELLA<br>STELLA<br>STELLA<br>STELLA<br>STELLA<br>STELLA<br>STELLA<br>STELLA<br>STELLA<br>STELLA<br>STELLA<br>STELLA<br>STELLA<br>STELLA<br>STELLA<br>STELLA<br>STELLA<br>STELLA<br>STELLA<br>STELLA<br>STELLA<br>STELLA<br>STELLA<br>STELLA<br>STELLA<br>STELLA<br>STELLA<br>STELLA<br>STELLA<br>STELLA<br>STELLA<br>STELLA<br>STELLA<br>STELLA<br>STELLA<br>STELLA<br>STELLA<br>STELLA<br>STELLA<br>STELLA<br>STELLA<br>STELLA<br>STELLA<br>STELLA<br>STELLA<br>STELLA<br>STELLA<br>STELLA<br>STELLA<br>STELLA<br>STELLA<br>STELLA<br>STELLA<br>STELLA<br>STELLA<br>STELLA<br>STELLA<br>STELLA<br>STELLA<br>STELLA<br>STELLA<br>STELLA<br>STELLA<br>STELLA<br>STELLA<br>STELLA<br>STELLA<br>STELLA<br>STELLA<br>STELLA<br>STELLA | Hater Server                                    | REAKHASTERIK                            | (6,9,12)<br>07 4 (8,12)                                |
| Rectingte<br>SATINGACKIDED<br>SATINGACKIDED<br>SATINGACKIDED<br>STELLA<br>STELLA<br>STELLA<br>STELLA<br>STELLA<br>STELLA<br>STELLA<br>STELLA<br>STELLA<br>STELLA<br>STELLA<br>STELLA<br>STELLA<br>STELLA<br>STELLA<br>STELLA<br>STELLA<br>STELLA<br>STELLA<br>STELLA<br>STELLA<br>STELLA<br>STELLA<br>STELLA<br>STELLA<br>STELLA<br>STELLA<br>STELLA<br>STELLA<br>STELLA<br>STELLA<br>STELLA<br>STELLA<br>STELLA<br>STELLA<br>STELLA<br>STELLA<br>STELLA<br>STELLA<br>STELLA<br>STELLA<br>STELLA<br>STELLA<br>STELLA<br>STELLA<br>STELLA<br>STELLA<br>STELLA<br>STELLA<br>STELLA<br>STELLA<br>STELLA<br>STELLA<br>STELLA<br>STELLA<br>STELLA<br>STELLA<br>STELLA<br>STELLA<br>STELLA<br>STELLA<br>STELLA<br>STELLA<br>STELLA<br>STELLA<br>STELLA<br>STELLA<br>STELLA<br>STELLA<br>STELLA<br>STELLA<br>STELLA<br>STELLA<br>STELLA<br>STELLA<br>STELLA<br>STELLA<br>STELLA<br>STELLA<br>STELLA<br>STELLA<br>STELLA<br>STELLA<br>STELLA<br>STELLA<br>STELLA<br>STELLA<br>STELLA<br>STELLA<br>STELLA<br>STELLA<br>STELLA<br>STELLA<br>STELLA<br>STELLA<br>STELLA<br>STELLA<br>STELLA<br>STELLA<br>STELLA<br>STELLA<br>STELLA<br>STELLA<br>STELLA<br>STELLA<br>STELLA<br>STELLA<br>STELLA<br>STELLA<br>STELLA<br>STELLA<br>STELLA<br>STELLA<br>STELLA<br>STELLA<br>STELLA<br>STELLA<br>STELLA<br>STELLA<br>STELLA<br>STELLA<br>STELLA<br>STELLA<br>STELLA<br>STELLA<br>STELLA<br>STELLA<br>STELLA<br>STELLA<br>STELLA<br>STELLA<br>STELLA<br>STELLA<br>STELLA<br>STELLA<br>STELLA<br>STELLA<br>STELLA<br>STELLA<br>STELLA<br>STELLA<br>STELLA<br>STELLA<br>STELLA<br>STELLA<br>STELLA<br>STELLA<br>STELLA<br>STELLA<br>STELLA<br>STELLA<br>STELLA<br>STELLA<br>STELLA<br>STELLA<br>STELLA<br>STELLA<br>STELLA<br>STELLA<br>STELLA<br>STELLA<br>STELLA<br>STELLA<br>STELLA<br>STELLA<br>STELLA<br>STELLA<br>STELLA<br>STELLA<br>STELLA<br>STELLA<br>STELLA<br>STELLA<br>STELLA<br>STELLA<br>STELLA<br>STELLA<br>STELLA<br>STELLA<br>STELLA<br>STELLA<br>STELLA<br>STELLA<br>STELLA<br>STELLA<br>STELLA<br>STELLA<br>STELLA<br>STELLA<br>STELLA<br>STELLA<br>STELLA<br>STELLA<br>STELLA<br>STELLA<br>STELLA<br>STELLA<br>STELLA<br>STELLA<br>STELLA<br>STELLA<br>STELLA<br>STELLA<br>STELLA<br>STELLA<br>STELLA<br>STELLA<br>STELLA<br>STELLA<br>STELLA<br>STELLA<br>STELLA<br>STELLA<br>STELLA<br>STELLA<br>STELLA<br>STELLA<br>STELLA<br>STELLA<br>STELLA<br>STELLA<br>STELLA<br>STELLA<br>STELLA<br>STELLA<br>STELLA<br>STELLA<br>STELLA<br>STELLA<br>STELLA<br>STELLA<br>STELLA<br>STELLA<br>STELLA<br>STELLA<br>STELLA<br>STELLA<br>STELLA<br>STELLA<br>STELLA<br>STELLA<br>STELLA<br>STELLA<br>STELLA<br>STELLA<br>STELLA<br>STELLA<br>STELLA<br>STELLA  | Hater Server                                    | REAKHASTERIK                            | ELORID 16ths<br>in 3/6,9,12)<br>07 + (8,12)            |
| Rectingte<br>SATINGACKIDED<br>SATINGACKIDED<br>SATINGACKIDED<br>STELLA<br>STELLA<br>STELLA<br>STELLA<br>STELLA<br>STELLA<br>STELLA<br>STELLA<br>STELLA<br>STELLA<br>STELLA<br>STELLA<br>STELLA<br>STELLA<br>STELLA<br>STELLA<br>STELLA<br>STELLA<br>STELLA<br>STELLA<br>STELLA<br>STELLA<br>STELLA<br>STELLA<br>STELLA<br>STELLA<br>STELLA<br>STELLA<br>STELLA<br>STELLA<br>STELLA<br>STELLA<br>STELLA<br>STELLA<br>STELLA<br>STELLA<br>STELLA<br>STELLA<br>STELLA<br>STELLA<br>STELLA<br>STELLA<br>STELLA<br>STELLA<br>STELLA<br>STELLA<br>STELLA<br>STELLA<br>STELLA<br>STELLA<br>STELLA<br>STELLA<br>STELLA<br>STELLA<br>STELLA<br>STELLA<br>STELLA<br>STELLA<br>STELLA<br>STELLA<br>STELLA<br>STELLA<br>STELLA<br>STELLA<br>STELLA<br>STELLA<br>STELLA<br>STELLA<br>STELLA<br>STELLA<br>STELLA<br>STELLA<br>STELLA<br>STELLA<br>STELLA<br>STELLA<br>STELLA<br>STELLA<br>STELLA<br>STELLA<br>STELLA<br>STELLA<br>STELLA<br>STELLA<br>STELLA<br>STELLA<br>STELLA<br>STELLA<br>STELLA<br>STELLA<br>STELLA<br>STELLA<br>STELLA<br>STELLA<br>STELLA<br>STELLA<br>STELLA<br>STELLA<br>STELLA<br>STELLA<br>STELLA<br>STELLA<br>STELLA<br>STELLA<br>STELLA<br>STELLA<br>STELLA<br>STELLA<br>STELLA<br>STELLA<br>STELLA<br>STELLA<br>STELLA<br>STELLA<br>STELLA<br>STELLA<br>STELLA<br>STELLA<br>STELLA<br>STELLA<br>STELLA<br>STELLA<br>STELLA<br>STELLA<br>STELLA<br>STELLA<br>STELLA<br>STELLA<br>STELLA<br>STELLA<br>STELLA<br>STELLA<br>STELLA<br>STELLA<br>STELLA<br>STELLA<br>STELLA<br>STELLA<br>STELLA<br>STELLA<br>STELLA<br>STELLA<br>STELLA<br>STELLA<br>STELLA<br>STELLA<br>STELLA<br>STELLA<br>STELLA<br>STELLA<br>STELLA<br>STELLA<br>STELLA<br>STELLA<br>STELLA<br>STELLA<br>STELLA<br>STELLA<br>STELLA<br>STELLA<br>STELLA<br>STELLA<br>STELLA<br>STELLA<br>STELLA<br>STELLA<br>STELLA<br>STELLA<br>STELLA<br>STELLA<br>STELLA<br>STELLA<br>STELLA<br>STELLA<br>STELLA<br>STELLA<br>STELLA<br>STELLA<br>STELLA<br>STELLA<br>STELLA<br>STELLA<br>STELLA<br>STELLA<br>STELLA<br>STELLA<br>STELLA<br>STELLA<br>STELLA<br>STELLA<br>STELLA<br>STELLA<br>STELLA<br>STELLA<br>STELLA<br>STELLA<br>STELLA<br>STELLA<br>STELLA<br>STELLA<br>STELLA<br>STELLA<br>STELLA<br>STELLA<br>STELLA<br>STELLA<br>STELLA<br>STELLA<br>STELLA<br>STELLA<br>STELLA<br>STELLA<br>STELLA<br>STELLA<br>STELLA<br>STELLA<br>STELLA<br>STELLA<br>STELLA<br>STELLA<br>STELLA<br>STELLA<br>STELLA<br>STELLA<br>STELLA<br>STELLA<br>STELLA<br>STELLA<br>STELLA<br>STELLA<br>STELLA<br>STELLA<br>STELLA<br>STELLA<br>STELLA<br>STELLA<br>STELLA<br>STELLA<br>STELLA<br>STELLA<br>STELLA<br>STELLA<br>STELLA<br>STELLA<br>STELLA<br>STELLA<br>STELLA<br>STELLA<br>STELLA  | Hater Server                                    | REAKHASTERIK                            | (6,9,12)<br>07 + (8,12)                                |
| Rectingte<br>SATINGACKIDED<br>SATINGACKIDED<br>SATINGACKIDED<br>STELLA<br>STELLA<br>STELLA<br>STELLA<br>STELLA<br>STELLA<br>STELLA<br>STELLA<br>STELLA<br>STELLA<br>STELLA<br>STELLA<br>STELLA<br>STELLA<br>STELLA<br>STELLA<br>STELLA<br>STELLA<br>STELLA<br>STELLA<br>STELLA<br>STELLA<br>STELLA<br>STELLA<br>STELLA<br>STELLA<br>STELLA<br>STELLA<br>STELLA<br>STELLA<br>STELLA<br>STELLA<br>STELLA<br>STELLA<br>STELLA<br>STELLA<br>STELLA<br>STELLA<br>STELLA<br>STELLA<br>STELLA<br>STELLA<br>STELLA<br>STELLA<br>STELLA<br>STELLA<br>STELLA<br>STELLA<br>STELLA<br>STELLA<br>STELLA<br>STELLA<br>STELLA<br>STELLA<br>STELLA<br>STELLA<br>STELLA<br>STELLA<br>STELLA<br>STELLA<br>STELLA<br>STELLA<br>STELLA<br>STELLA<br>STELLA<br>STELLA<br>STELLA<br>STELLA<br>STELLA<br>STELLA<br>STELLA<br>STELLA<br>STELLA<br>STELLA<br>STELLA<br>STELLA<br>STELLA<br>STELLA<br>STELLA<br>STELLA<br>STELLA<br>STELLA<br>STELLA<br>STELLA<br>STELLA<br>STELLA<br>STELLA<br>STELLA<br>STELLA<br>STELLA<br>STELLA<br>STELLA<br>STELLA<br>STELLA<br>STELLA<br>STELLA<br>STELLA<br>STELLA<br>STELLA<br>STELLA<br>STELLA<br>STELLA<br>STELLA<br>STELLA<br>STELLA<br>STELLA<br>STELLA<br>STELLA<br>STELLA<br>STELLA<br>STELLA<br>STELLA<br>STELLA<br>STELLA<br>STELLA<br>STELLA<br>STELLA<br>STELLA<br>STELLA<br>STELLA<br>STELLA<br>STELLA<br>STELLA<br>STELLA<br>STELLA<br>STELLA<br>STELLA<br>STELLA<br>STELLA<br>STELLA<br>STELLA<br>STELLA<br>STELLA<br>STELLA<br>STELLA<br>STELLA<br>STELLA<br>STELLA<br>STELLA<br>STELLA<br>STELLA<br>STELLA<br>STELLA<br>STELLA<br>STELLA<br>STELLA<br>STELLA<br>STELLA<br>STELLA<br>STELLA<br>STELLA<br>STELLA<br>STELLA<br>STELLA<br>STELLA<br>STELLA<br>STELLA<br>STELLA<br>STELLA<br>STELLA<br>STELLA<br>STELLA<br>STELLA<br>STELLA<br>STELLA<br>STELLA<br>STELLA<br>STELLA<br>STELLA<br>STELLA<br>STELLA<br>STELLA<br>STELLA<br>STELLA<br>STELLA<br>STELLA<br>STELLA<br>STELLA<br>STELLA<br>STELLA<br>STELLA<br>STELLA<br>STELLA<br>STELLA<br>STELLA<br>STELLA<br>STELLA<br>STELLA<br>STELLA<br>STELLA<br>STELLA<br>STELLA<br>STELLA<br>STELLA<br>STELLA<br>STELLA<br>STELLA<br>STELLA<br>STELLA<br>STELLA<br>STELLA<br>STELLA<br>STELLA<br>STELLA<br>STELLA<br>STELLA<br>STELLA<br>STELLA<br>STELLA<br>STELLA<br>STELLA<br>STELLA<br>STELLA<br>STELLA<br>STELLA<br>STELLA<br>STELLA<br>STELLA<br>STELLA<br>STELLA<br>STELLA<br>STELLA<br>STELLA<br>STELLA<br>STELLA<br>STELLA<br>STELLA<br>STELLA<br>STELLA<br>STELLA<br>STELLA<br>STELLA<br>STELLA<br>STELLA<br>STELLA<br>STELLA<br>STELLA<br>STELLA<br>STELLA<br>STELLA<br>STELLA<br>STELLA<br>STELLA<br>STELLA<br>STELLA<br>STELLA<br>STELLA<br>STELLA<br>STELLA  | Hater Server                                    | REAKHASTERIK                            | ELDRID 16ths<br>in-3(6,9,12)<br>07 + (5,12)            |
| Rectingte<br>SATINGACKIDED<br>SATINGACKIDED<br>SATINGACKIDED<br>STELLA<br>STELLA<br>STELLA<br>STELLA<br>STELLA<br>STELLA<br>STELLA<br>STELLA<br>STELLA<br>STELLA<br>STELLA<br>STELLA<br>STELLA<br>STELLA<br>STELLA<br>STELLA<br>STELLA<br>STELLA<br>STELLA<br>STELLA<br>STELLA<br>STELLA<br>STELLA<br>STELLA<br>STELLA<br>STELLA<br>STELLA<br>STELLA<br>STELLA<br>STELLA<br>STELLA<br>STELLA<br>STELLA<br>STELLA<br>STELLA<br>STELLA<br>STELLA<br>STELLA<br>STELLA<br>STELLA<br>STELLA<br>STELLA<br>STELLA<br>STELLA<br>STELLA<br>STELLA<br>STELLA<br>STELLA<br>STELLA<br>STELLA<br>STELLA<br>STELLA<br>STELLA<br>STELLA<br>STELLA<br>STELLA<br>STELLA<br>STELLA<br>STELLA<br>STELLA<br>STELLA<br>STELLA<br>STELLA<br>STELLA<br>STELLA<br>STELLA<br>STELLA<br>STELLA<br>STELLA<br>STELLA<br>STELLA<br>STELLA<br>STELLA<br>STELLA<br>STELLA<br>STELLA<br>STELLA<br>STELLA<br>STELLA<br>STELLA<br>STELLA<br>STELLA<br>STELLA<br>STELLA<br>STELLA<br>STELLA<br>STELLA<br>STELLA<br>STELLA<br>STELLA<br>STELLA<br>STELLA<br>STELLA<br>STELLA<br>STELLA<br>STELLA<br>STELLA<br>STELLA<br>STELLA<br>STELLA<br>STELLA<br>STELLA<br>STELLA<br>STELLA<br>STELLA<br>STELLA<br>STELLA<br>STELLA<br>STELLA<br>STELLA<br>STELLA<br>STELLA<br>STELLA<br>STELLA<br>STELLA<br>STELLA<br>STELLA<br>STELLA<br>STELLA<br>STELLA<br>STELLA<br>STELLA<br>STELLA<br>STELLA<br>STELLA<br>STELLA<br>STELLA<br>STELLA<br>STELLA<br>STELLA<br>STELLA<br>STELLA<br>STELLA<br>STELLA<br>STELLA<br>STELLA<br>STELLA<br>STELLA<br>STELLA<br>STELLA<br>STELLA<br>STELLA<br>STELLA<br>STELLA<br>STELLA<br>STELLA<br>STELLA<br>STELLA<br>STELLA<br>STELLA<br>STELLA<br>STELLA<br>STELLA<br>STELLA<br>STELLA<br>STELLA<br>STELLA<br>STELLA<br>STELLA<br>STELLA<br>STELLA<br>STELLA<br>STELLA<br>STELLA<br>STELLA<br>STELLA<br>STELLA<br>STELLA<br>STELLA<br>STELLA<br>STELLA<br>STELLA<br>STELLA<br>STELLA<br>STELLA<br>STELLA<br>STELLA<br>STELLA<br>STELLA<br>STELLA<br>STELLA<br>STELLA<br>STELLA<br>STELLA<br>STELLA<br>STELLA<br>STELLA<br>STELLA<br>STELLA<br>STELLA<br>STELLA<br>STELLA<br>STELLA<br>STELLA<br>STELLA<br>STELLA<br>STELLA<br>STELLA<br>STELLA<br>STELLA<br>STELLA<br>STELLA<br>STELLA<br>STELLA<br>STELLA<br>STELLA<br>STELLA<br>STELLA<br>STELLA<br>STELLA<br>STELLA<br>STELLA<br>STELLA<br>STELLA<br>STELLA<br>STELLA<br>STELLA<br>STELLA<br>STELLA<br>STELLA<br>STELLA<br>STELLA<br>STELLA<br>STELLA<br>STELLA<br>STELLA<br>STELLA<br>STELLA<br>STELLA<br>STELLA<br>STELLA<br>STELLA<br>STELLA<br>STELLA<br>STELLA<br>STELLA<br>STELLA<br>STELLA<br>STELLA<br>STELLA<br>STELLA<br>STELLA<br>STELLA<br>STELLA<br>STELLA<br>STELLA<br>STELLA<br>STELLA<br>STELLA  | Hater Server                                    | REAKHASTERIK                            | ELORID 16ths<br>in 3(6,9,12)<br>07 + (8,12)            |
| Rectingte<br>SATINGACKIDED<br>SATINGACKIDED<br>SATINGACKIDED<br>STELLA<br>STELLA<br>STELLA<br>STELLA<br>STELLA<br>STELLA<br>STELLA<br>STELLA<br>STELLA<br>STELLA<br>STELLA<br>STELLA<br>STELLA<br>STELLA<br>STELLA<br>STELLA<br>STELLA<br>STELLA<br>STELLA<br>STELLA<br>STELLA<br>STELLA<br>STELLA<br>STELLA<br>STELLA<br>STELLA<br>STELLA<br>STELLA<br>STELLA<br>STELLA<br>STELLA<br>STELLA<br>STELLA<br>STELLA<br>STELLA<br>STELLA<br>STELLA<br>STELLA<br>STELLA<br>STELLA<br>STELLA<br>STELLA<br>STELLA<br>STELLA<br>STELLA<br>STELLA<br>STELLA<br>STELLA<br>STELLA<br>STELLA<br>STELLA<br>STELLA<br>STELLA<br>STELLA<br>STELLA<br>STELLA<br>STELLA<br>STELLA<br>STELLA<br>STELLA<br>STELLA<br>STELLA<br>STELLA<br>STELLA<br>STELLA<br>STELLA<br>STELLA<br>STELLA<br>STELLA<br>STELLA<br>STELLA<br>STELLA<br>STELLA<br>STELLA<br>STELLA<br>STELLA<br>STELLA<br>STELLA<br>STELLA<br>STELLA<br>STELLA<br>STELLA<br>STELLA<br>STELLA<br>STELLA<br>STELLA<br>STELLA<br>STELLA<br>STELLA<br>STELLA<br>STELLA<br>STELLA<br>STELLA<br>STELLA<br>STELLA<br>STELLA<br>STELLA<br>STELLA<br>STELLA<br>STELLA<br>STELLA<br>STELLA<br>STELLA<br>STELLA<br>STELLA<br>STELLA<br>STELLA<br>STELLA<br>STELLA<br>STELLA<br>STELLA<br>STELLA<br>STELLA<br>STELLA<br>STELLA<br>STELLA<br>STELLA<br>STELLA<br>STELLA<br>STELLA<br>STELLA<br>STELLA<br>STELLA<br>STELLA<br>STELLA<br>STELLA<br>STELLA<br>STELLA<br>STELLA<br>STELLA<br>STELLA<br>STELLA<br>STELLA<br>STELLA<br>STELLA<br>STELLA<br>STELLA<br>STELLA<br>STELLA<br>STELLA<br>STELLA<br>STELLA<br>STELLA<br>STELLA<br>STELLA<br>STELLA<br>STELLA<br>STELLA<br>STELLA<br>STELLA<br>STELLA<br>STELLA<br>STELLA<br>STELLA<br>STELLA<br>STELLA<br>STELLA<br>STELLA<br>STELLA<br>STELLA<br>STELLA<br>STELLA<br>STELLA<br>STELLA<br>STELLA<br>STELLA<br>STELLA<br>STELLA<br>STELLA<br>STELLA<br>STELLA<br>STELLA<br>STELLA<br>STELLA<br>STELLA<br>STELLA<br>STELLA<br>STELLA<br>STELLA<br>STELLA<br>STELLA<br>STELLA<br>STELLA<br>STELLA<br>STELLA<br>STELLA<br>STELLA<br>STELLA<br>STELLA<br>STELLA<br>STELLA<br>STELLA<br>STELLA<br>STELLA<br>STELLA<br>STELLA<br>STELLA<br>STELLA<br>STELLA<br>STELLA<br>STELLA<br>STELLA<br>STELLA<br>STELLA<br>STELLA<br>STELLA<br>STELLA<br>STELLA<br>STELLA<br>STELLA<br>STELLA<br>STELLA<br>STELLA<br>STELLA<br>STELLA<br>STELLA<br>STELLA<br>STELLA<br>STELLA<br>STELLA<br>STELLA<br>STELLA<br>STELLA<br>STELLA<br>STELLA<br>STELLA<br>STELLA<br>STELLA<br>STELLA<br>STELLA<br>STELLA<br>STELLA<br>STELLA<br>STELLA<br>STELLA<br>STELLA<br>STELLA<br>STELLA<br>STELLA<br>STELLA<br>STELLA<br>STELLA<br>STELLA<br>STELLA<br>STELLA<br>STELLA<br>STELLA<br>STELLA<br>STELLA  | Hater Screen                                    | REAKHASTERIK                            | ELDRID 16ths<br>in-3(6,9,12)<br>07 + (5,12)            |
| Rectingte<br>SATINGACKIDED<br>SATINGACKIDED<br>SATINGACKIDED<br>STELLA<br>STELLA<br>STELLA<br>STELLA<br>STELLA<br>STELLA<br>STELLA<br>STELLA<br>STELLA<br>STELLA<br>STELLA<br>STELLA<br>STELLA<br>STELLA<br>STELLA<br>STELLA<br>STELLA<br>STELLA<br>STELLA<br>STELLA<br>STELLA<br>STELLA<br>STELLA<br>STELLA<br>STELLA<br>STELLA<br>STELLA<br>STELLA<br>STELLA<br>STELLA<br>STELLA<br>STELLA<br>STELLA<br>STELLA<br>STELLA<br>STELLA<br>STELLA<br>STELLA<br>STELLA<br>STELLA<br>STELLA<br>STELLA<br>STELLA<br>STELLA<br>STELLA<br>STELLA<br>STELLA<br>STELLA<br>STELLA<br>STELLA<br>STELLA<br>STELLA<br>STELLA<br>STELLA<br>STELLA<br>STELLA<br>STELLA<br>STELLA<br>STELLA<br>STELLA<br>STELLA<br>STELLA<br>STELLA<br>STELLA<br>STELLA<br>STELLA<br>STELLA<br>STELLA<br>STELLA<br>STELLA<br>STELLA<br>STELLA<br>STELLA<br>STELLA<br>STELLA<br>STELLA<br>STELLA<br>STELLA<br>STELLA<br>STELLA<br>STELLA<br>STELLA<br>STELLA<br>STELLA<br>STELLA<br>STELLA<br>STELLA<br>STELLA<br>STELLA<br>STELLA<br>STELLA<br>STELLA<br>STELLA<br>STELLA<br>STELLA<br>STELLA<br>STELLA<br>STELLA<br>STELLA<br>STELLA<br>STELLA<br>STELLA<br>STELLA<br>STELLA<br>STELLA<br>STELLA<br>STELLA<br>STELLA<br>STELLA<br>STELLA<br>STELLA<br>STELLA<br>STELLA<br>STELLA<br>STELLA<br>STELLA<br>STELLA<br>STELLA<br>STELLA<br>STELLA<br>STELLA<br>STELLA<br>STELLA<br>STELLA<br>STELLA<br>STELLA<br>STELLA<br>STELLA<br>STELLA<br>STELLA<br>STELLA<br>STELLA<br>STELLA<br>STELLA<br>STELLA<br>STELLA<br>STELLA<br>STELLA<br>STELLA<br>STELLA<br>STELLA<br>STELLA<br>STELLA<br>STELLA<br>STELLA<br>STELLA<br>STELLA<br>STELLA<br>STELLA<br>STELLA<br>STELLA<br>STELLA<br>STELLA<br>STELLA<br>STELLA<br>STELLA<br>STELLA<br>STELLA<br>STELLA<br>STELLA<br>STELLA<br>STELLA<br>STELLA<br>STELLA<br>STELLA<br>STELLA<br>STELLA<br>STELLA<br>STELLA<br>STELLA<br>STELLA<br>STELLA<br>STELLA<br>STELLA<br>STELLA<br>STELLA<br>STELLA<br>STELLA<br>STELLA<br>STELLA<br>STELLA<br>STELLA<br>STELLA<br>STELLA<br>STELLA<br>STELLA<br>STELLA<br>STELLA<br>STELLA<br>STELLA<br>STELLA<br>STELLA<br>STELLA<br>STELLA<br>STELLA<br>STELLA<br>STELLA<br>STELLA<br>STELLA<br>STELLA<br>STELLA<br>STELLA<br>STELLA<br>STELLA<br>STELLA<br>STELLA<br>STELLA<br>STELLA<br>STELLA<br>STELLA<br>STELLA<br>STELLA<br>STELLA<br>STELLA<br>STELLA<br>STELLA<br>STELLA<br>STELLA<br>STELLA<br>STELLA<br>STELLA<br>STELLA<br>STELLA<br>STELLA<br>STELLA<br>STELLA<br>STELLA<br>STELLA<br>STELLA<br>STELLA<br>STELLA<br>STELLA<br>STELLA<br>STELLA<br>STELLA<br>STELLA<br>STELLA<br>STELLA<br>STELLA<br>STELLA<br>STELLA<br>STELLA<br>STELLA<br>STELLA<br>STELLA<br>STELLA<br>STELLA<br>STELLA<br>STELLA  | Hater Screen                                    | REAKHASTERIK                            | ELDRID 16ths<br>in 3(6,9,12)<br>07 + (8,12)            |
| Rectury E<br>SATURDALE<br>SATURDALE<br>SATURDALE<br>SATURDALE<br>STELLA<br>STELLA<br>STELLA<br>STELLA<br>STELLA<br>STELLA<br>STELLA<br>STELLA<br>STELLA<br>STELLA<br>STELLA<br>STELLA<br>STELLA<br>STELLA<br>STELLA<br>STELLA<br>STELLA<br>STELLA<br>STELLA<br>STELLA<br>STELLA<br>STELLA<br>STELLA<br>STELLA<br>STELLA<br>STELLA<br>STELLA<br>STELLA<br>STELLA<br>STELLA<br>STELLA<br>STELLA<br>STELLA<br>STELLA<br>STELLA<br>STELLA<br>STELLA<br>STELLA<br>STELLA<br>STELLA<br>STELLA<br>STELLA<br>STELLA<br>STELLA<br>STELLA<br>STELLA<br>STELLA<br>STELLA<br>STELLA<br>STELLA<br>STELLA<br>STELLA<br>STELLA<br>STELLA<br>STELLA<br>STELLA<br>STELLA<br>STELLA<br>STELLA<br>STELLA<br>STELLA<br>STELLA<br>STELLA<br>STELLA<br>STELLA<br>STELLA<br>STELLA<br>STELLA<br>STELLA<br>STELLA<br>STELLA<br>STELLA<br>STELLA<br>STELLA<br>STELLA<br>STELLA<br>STELLA<br>STELLA<br>STELLA<br>STELLA<br>STELLA<br>STELLA<br>STELLA<br>STELLA<br>STELLA<br>STELLA<br>STELLA<br>STELLA<br>STELLA<br>STELLA<br>STELLA<br>STELLA<br>STELLA<br>STELLA<br>STELLA<br>STELLA<br>STELLA<br>STELLA<br>STELLA<br>STELLA<br>STELLA<br>STELLA<br>STELLA<br>STELLA<br>STELLA<br>STELLA<br>STELLA<br>STELLA<br>STELLA<br>STELLA<br>STELLA<br>STELLA<br>STELLA<br>STELLA<br>STELLA<br>STELLA<br>STELLA<br>STELLA<br>STELLA<br>STELLA<br>STELLA<br>STELLA<br>STELLA<br>STELLA<br>STELLA<br>STELLA<br>STELLA<br>STELLA<br>STELLA<br>STELLA<br>STELLA<br>STELLA<br>STELLA<br>STELLA<br>STELLA<br>STELLA<br>STELLA<br>STELLA<br>STELLA<br>STELLA<br>STELLA<br>STELLA<br>STELLA<br>STELLA<br>STELLA<br>STELLA<br>STELLA<br>STELLA<br>STELLA<br>STELLA<br>STELLA<br>STELLA<br>STELLA<br>STELLA<br>STELLA<br>STELLA<br>STELLA<br>STELLA<br>STELLA<br>STELLA<br>STELLA<br>STELLA<br>STELLA<br>STELLA<br>STELLA<br>STELLA<br>STELLA<br>STELLA<br>STELLA<br>STELLA<br>STELLA<br>STELLA<br>STELLA<br>STELLA<br>STELLA<br>STELLA<br>STELLA<br>STELLA<br>STELLA<br>STELLA<br>STELLA<br>STELLA<br>STELLA<br>STELLA<br>STELLA<br>STELLA<br>STELLA<br>STELLA<br>STELLA<br>STELLA<br>STELLA<br>STELLA<br>STELLA<br>STELLA<br>STELLA<br>STELLA<br>STELLA<br>STELLA<br>STELLA<br>STELLA<br>STELLA<br>STELLA<br>STELLA<br>STELLA<br>STELLA<br>STELLA<br>STELLA<br>STELLA<br>STELLA<br>STELLA<br>STELLA<br>STELLA<br>STELLA<br>STELLA<br>STELLA<br>STELLA<br>STELLA<br>STELLA<br>STELLA<br>STELLA<br>STELLA<br>STELLA<br>STELLA<br>STELLA<br>STELLA<br>STELLA<br>STELLA<br>STELLA<br>STELLA<br>STELLA<br>STELLA<br>STELLA<br>STELLA<br>STELLA<br>STELLA<br>STELLA<br>STELLA<br>STELLA<br>STELLA<br>STELLA<br>STELLA<br>STELLA<br>STELLA<br>STELLA<br>STELLA<br>STELLA<br>STELLA<br>STELLA<br>STELLA | Hater Screen                                    | REAKHASTERIK                            | ELDRID 16ths<br>in-3(6,9,12)<br>07 + (5,12)            |