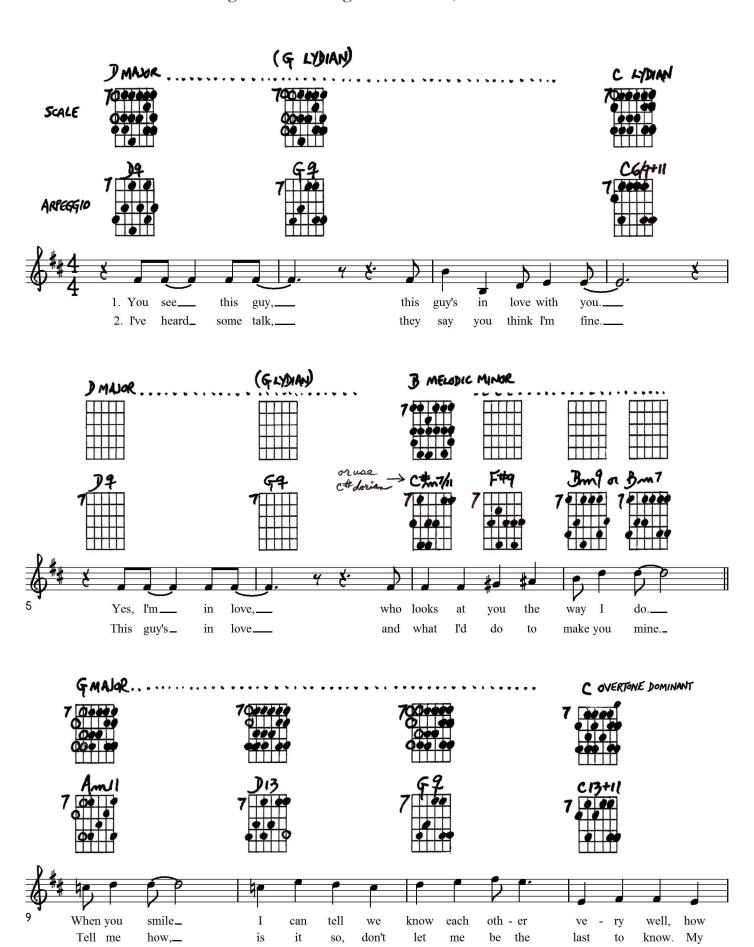

## SINGLE NOTE PLAYING

|              | )MAJOR         | ARYAP) | N)<br>CLIMA                           | N DMANO | (GLYDIA)      | ) BMELOD                 | ic Minor |           |     | GMAJA                  | <b>e.,</b>  |                      |
|--------------|----------------|--------|---------------------------------------|---------|---------------|--------------------------|----------|-----------|-----|------------------------|-------------|----------------------|
| Stal         | 100000<br>0000 | 700000 | 700000                                |         |               | 700 000                  |          |           |     | -                      | 700000      | 0 00<br>0 00<br>0 00 |
| <b>Veles</b> |                | 7      | C64+1                                 | 7       | 69<br>7       | Ctn7/1                   | 7 000    | 7 • • • • | Bm7 | Amil<br>7 00 0<br>00 0 | <b>D</b> 13 | 69<br>7              |
| 7            | C DAMINA       | 7 MAX  | 7                                     | 7       | 7             | 7                        | 7 MAJON  | 7         | 7   | (GLYDIAN)              |             |                      |
| Ī            | C13+11         | F#n7   | 3m7                                   | Em70    | 7 0 00<br>0 0 | A9<br>7<br>0<br>(AMIXAL) | ybrani)  |           |     |                        |             |                      |
| ·            | A MAJO         | 700000 | 7                                     | 7       | 7             | MAIOR.                   | 7        |           |     |                        |             |                      |
|              | <b>J</b> 4     | Cin7   | 1 1 1 1 1 1 1 1 1 1 1 1 1 1 1 1 1 1 1 | E13     | 7             | A11/13                   | )9.<br>7 |           |     |                        |             |                      |
|              |                |        |                                       |         |               |                          |          |           |     |                        |             |                      |
|              |                |        |                                       |         |               |                          |          |           |     |                        |             |                      |
|              |                |        |                                       |         |               |                          |          |           |     |                        |             |                      |