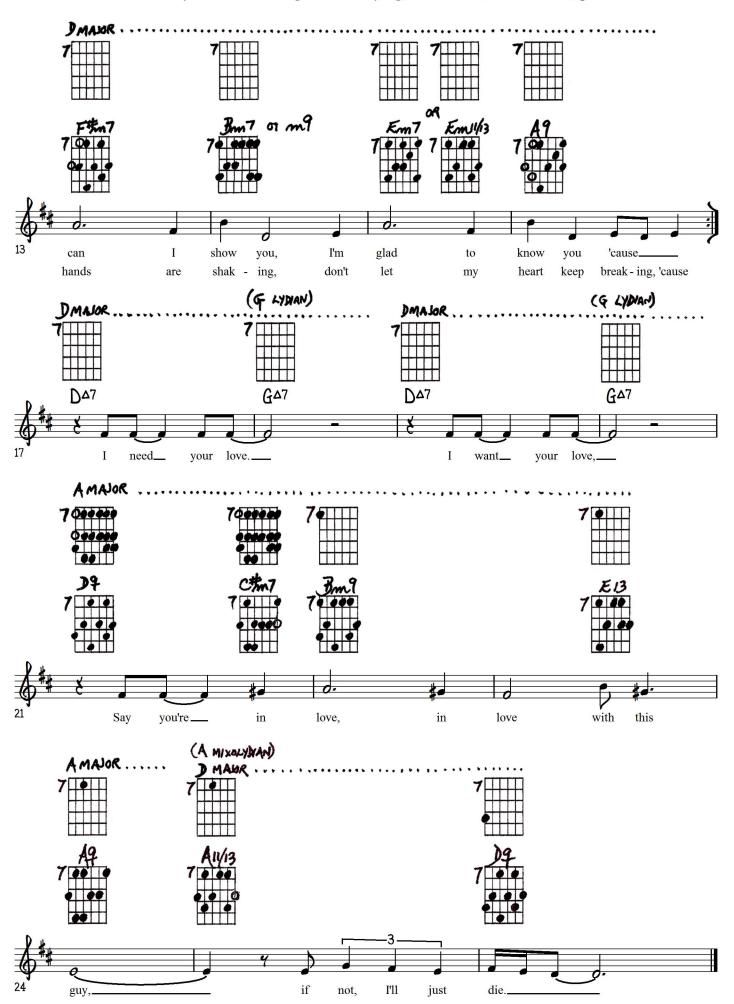

## SINGLE NOTE PLAYING

|              | )MAJOR         | ARYAP) | N)<br>CLIMA                           | N DMANO | (GLYDIA)      | ) BMELOD                 | ic Minor |           |     | GMAJA                  | <b>e.,</b>  |                      |
|--------------|----------------|--------|---------------------------------------|---------|---------------|--------------------------|----------|-----------|-----|------------------------|-------------|----------------------|
| Stal         | 100000<br>0000 | 700000 | 700000                                |         |               | 700 000                  |          |           |     | -                      | 700000      | 0 00<br>0 00<br>0 00 |
| <b>Veles</b> |                | 7      | C64+1                                 | 7       | 69<br>7       | Ctn7/1                   | 7 000    | 7 • • • • | Bm7 | Amil<br>7 00 0<br>00 0 | <b>D</b> 13 | 69<br>7              |
| 7            | C DAMINA       | 7 MAX  | 7                                     | 7       | 7             | 7                        | 7 MAJON  | 7         | 7   | (GLYDIAN)              |             |                      |
| Ī            | C13+11         | F#n7   | 3m7                                   | Em70    | 7 0 00<br>0 0 | A9<br>7<br>0<br>(AMIXAL) | ybrani)  |           |     |                        |             |                      |
| ·            | A MAJO         | 700000 | 7                                     | 7       | 7             | MAIOR.                   | 7        |           |     |                        |             |                      |
|              | <b>J</b> 4     | Cin7   | 1 1 1 1 1 1 1 1 1 1 1 1 1 1 1 1 1 1 1 | E13     | 7             | A11/13                   | )9.<br>7 |           |     |                        |             |                      |
|              |                |        |                                       |         |               |                          |          |           |     |                        |             |                      |
|              |                |        |                                       |         |               |                          |          |           |     |                        |             |                      |
|              |                |        |                                       |         |               |                          |          |           |     |                        |             |                      |