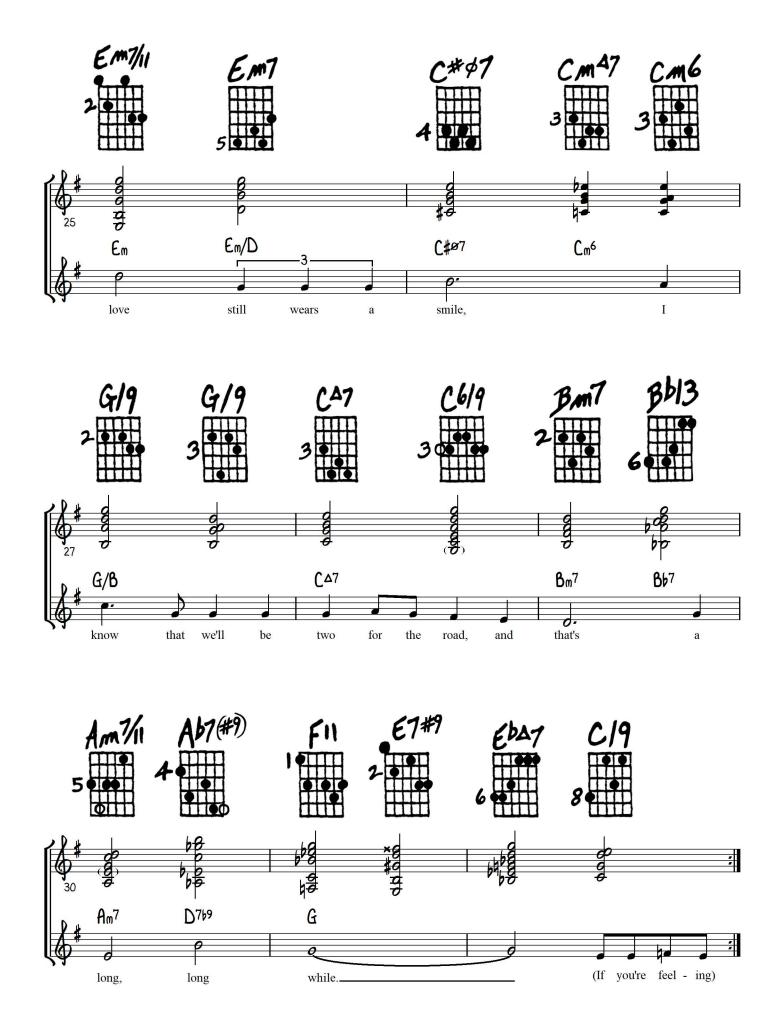

## **Ted Greene** Arrangement

Playing  $\bullet X \Box \Delta$ order:  $\bigcirc = opt$ .

O = opt.

will

be

our

ren

-

dez

-

vous,

two

for

the

## TWO FOR THE ROAD

Henry Mancini / Leslie Bricusse

Ted Greene

"Two for the Road" - Ted Greene Comping Study, p.3

2 For THE ROAD 1 29 BILLIA BIDGES Emil CA9 M Em1 TTTT TT 11 101 1 7 TIT 3010 8 11 TTT, T b/9 Ď m7/1 Bm/9 6m M 5 TI 2 ITT d 111 C.C.C.P. 7 TH 01 ++++1111 IIOI TTT 1111 1111 LTR. A 104 41 9 -1/541 11415 WE 6 11 Anti-50 44 D ПП TIT TILL IIII 112 1110 TIT TIO T 1 1111 1 1111 5001 H2 1110 1111 1111 1101 11 131399 TTT 1 TITI TIT П I 1 1 111 III IIII III I TITT JT TIT IIII 013 D del ודדי THUR I 10 71110 TTT 1111 TTT Б + 0111 II UI. 111 8 111 h 111 1 1 1111 ПТ TIL IIII 7 THIT ШП TTTA TIM ПП ΠΤ IIII 1111 TIT 1111 11 1 TOT 1111 3 1 1 1 ſ ITI TITE 11 111 111 1111 501 TIT 6 TT T TIT TITT TTT UT 1111 . TIT THE I IIOI TOI 1011 TIT 11 1 111 KIL 1111 111 UIII <del>] | | |</del> lill ------TIT 111 TIT 1 11 TIT 111 TH TILL TTL TIII TILI TIL III HIT T IT TIT TT ITTI TTU IT 1 111 T TIT + 1 11 TT Т 111 TI Ť 111 I'Ti