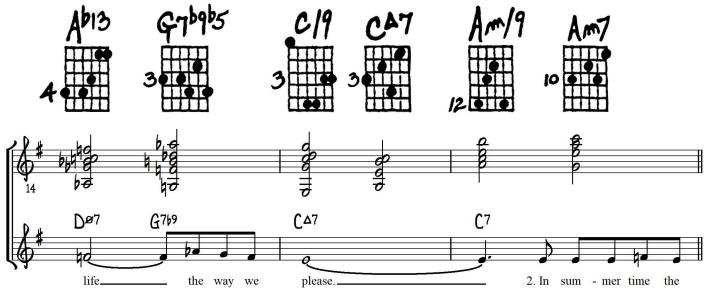

## TWO FOR THE ROAD

Henry Mancini / Leslie Bricusse

Ted Greene

"Two for the Road" - Ted Greene Comping Study, p.3

2 For THE ROAD 1 29 BILLIA BIDGES Emil CA9 M Em1 TTTT TT 11 101 1 7 TIT 3010 8 11 TTT, T b/9 Ď m7/1 Bm/9 6m M 5 TI 2 ITT d 111 C.C.C.P. 7 TH 01 ++++1111 IIOI TTT 1111 1111 LTR. A 104 41 9 -1/541 11415 WE 6 11 Anti-50 44 D ПП TIT TILL IIII 112 1110 TIT TIO T 1 1111 1 1111 5001 H2 1110 1111 1111 1101 11 131399 TTT 1 TITI TIT П I 1 1 111 III IIII III I TITT JT TIT IIII 013 D del ודדי THUR I 10 71110 TTT 1111 TTT Б + 0111 II UI. 111 8 111 h 111 1 1 1111 ПТ TIL IIII 7 THIT ШП TTTA TIM ПП ΠΤ IIII 1111 TIT 1111 11 1 TOT 1111 3 1 1 1 ſ ITI TITE 11 111 111 1111 501 TIT 6 TT T TIT TITT TTT UT 1111 . TIT THE I IIOI TOI 1011 TIT 11 1 111 KIL 1111 111 UIII <del>] | | |</del> lill ------TIT 111 TIT 1 11 TIT 111 TH TILL TTL TIII TILI TIL III HIT T IT TIT TT ITTI TTU IT 1 111 T TIT + 1 11 TT Т 111 TI Ť 111 I'Ti