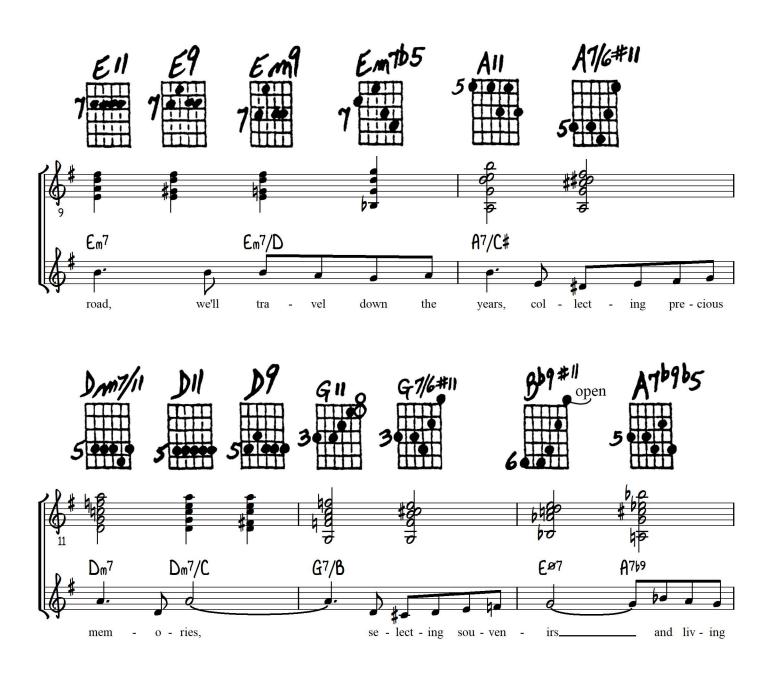

## TWO FOR THE ROAD

Henry Mancini / Leslie Bricusse

Ted Greene

"Two for the Road" - Ted Greene Comping Study, p.3

2 For THE ROAD 1 29 BILLIA BIDGES Emil CA9 M Em1 TTTT TT 11 101 1 7 TIT 3010 8 11 TTT, T b/9 Ď m7/1 Bm/9 6m M 5 TI 2 ITT d 111 C.C.C.P. 7 TH 01 ++++1111 IIOI TTT 1111 1111 LTR. A 104 41 9 -1/541 11415 WE 6 11 Anti-50 44 D ПП TIT TILL IIII 112 1110 TIT TIO T 1 1111 1 1111 5001 H2 1110 1111 1111 1101 11 131399 TTT 1 TITI TIT П I 1 1 111 III IIII III I TITT JT TIT IIII 013 D del ודדי THUR I 10 71110 TTT 1111 TTT Б + 0111 II UI. 111 8 111 h 111 1 1 1111 ПТ TIL IIII 7 THIT ШП TTTA TIM ПП ΠΤ IIII 1111 TIT 1111 11 1 TOT 1111 3 1 1 1 ſ ITI TITE 11 111 111 1111 501 TIT 6 TT T TIT TITT TTT UT 1111 . TIT THE I IIOI TOI 1011 TIT 11 1 111 KIL 1111 111 UIII <del>] | | |</del> lill ------TIT 111 TIT 1 11 TIT 111 TH TILL TTL TIII TILI TIL III HIT T IT TIT TT ITTI TTU IT 1 111 T TIT + 1 11 TT Т 111 TI Ť 111 I'Ti