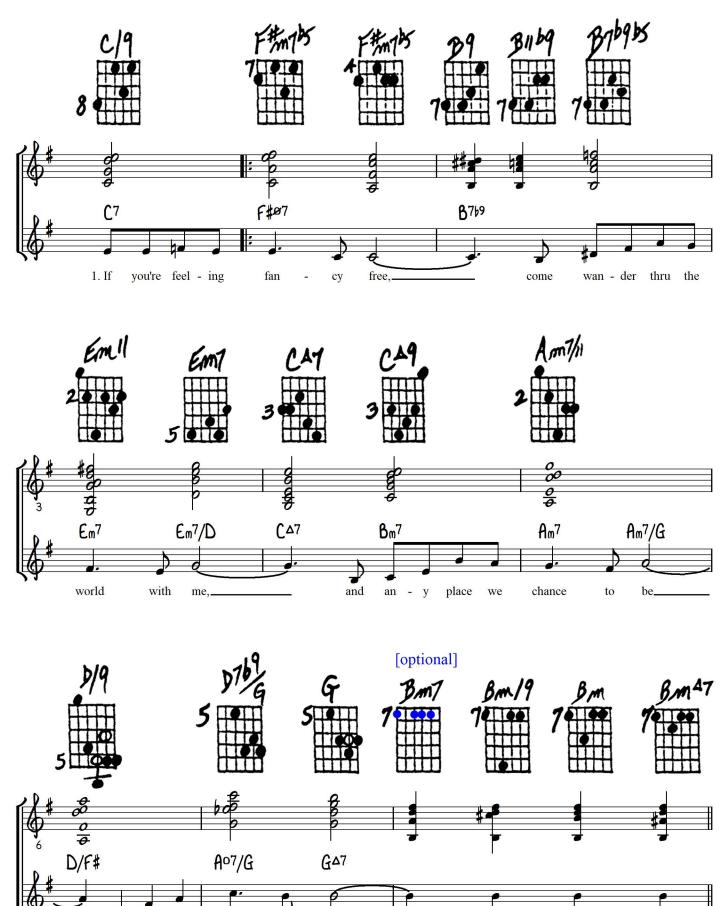

## **Ted Greene** Arrangement

Playing  $\bullet X \Box \Delta$ order:  $\bigcirc = opt$ .

O = opt.

will

be

our

ren

-

dez

-

vous,

two

for

the

## TWO FOR THE ROAD

Henry Mancini / Leslie Bricusse

Ted Greene

"Two for the Road" - Ted Greene Comping Study, p.3

2 For THE ROAD 1 29 BILLIA BIDGES Emil CA9 M Em1 TTTT TT 11 101 1 7 TIT 3010 8 11 TTT, T b/9 Ď m7/1 Bm/9 6m M 5 TI 2 ITT d 111 C.C.C.P. 7 TH 01 ++++1111 IIOI TTT 1111 1111 LTR. A 104 41 9 -1/541 11415 WE 6 11 Anti-50 44 D ПП TIT TILL IIII 112 1110 TIT TIO T 1 1111 1 1111 5001 H2 1110 1111 1111 1101 11 131399 TTT 1 TITI TIT П I 1 1 111 III IIII III I TITT JT TIT IIII 013 D del ודדי THUR I 10 71110 TTT 1111 TTT Б + 0111 II UI. 111 8 111 h 111 1 1 1111 ПТ TIL IIII 7 THIT ШП TTTA TIM ПП ΠΤ IIII 1111 TIT 1111 11 1 TOT 1111 3 1 1 1 ſ ITI TITE 11 111 111 1111 501 TIT 6 TT T TIT TITT TTT UT 1111 . TIT THE I IIOI TOI 1011 TIT 11 1 111 KIL 1111 111 UIII <del>] | | |</del> lill ------TIT 111 TIT 1 11 TIT 111 TH TILL TTL TIII TILI TIL III HIT T IT TIT TT ITTI TTU IT 1 111 T TIT + 1 11 TT Т 111 TI Ť 111 I'Ti