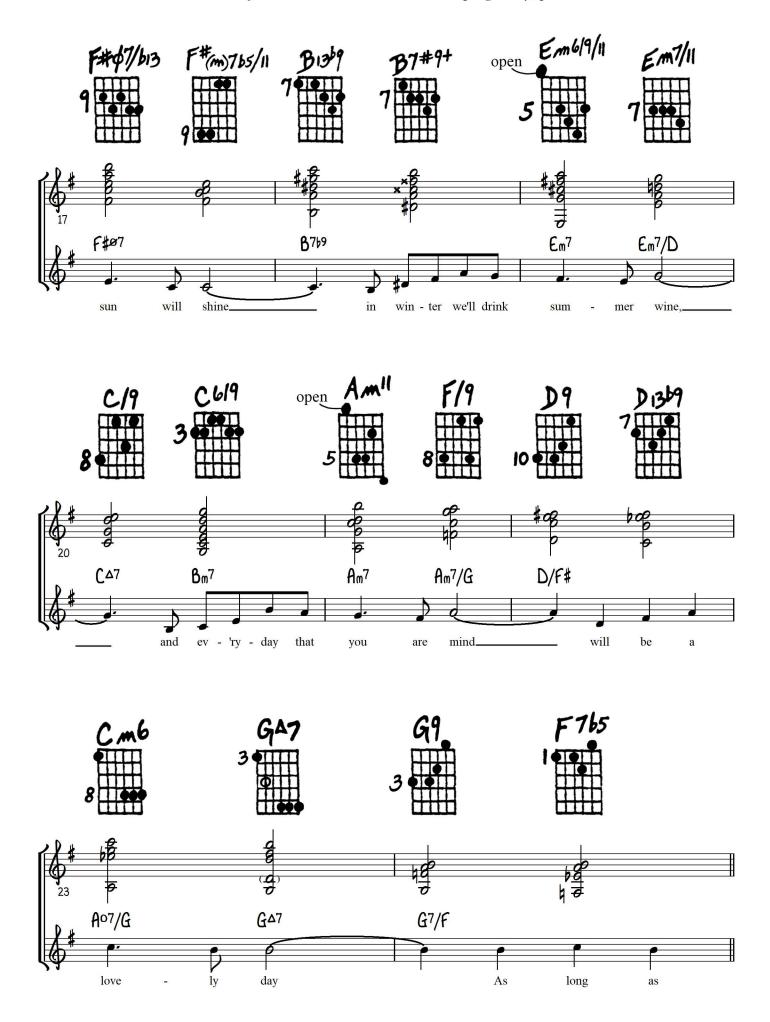

## TWO FOR THE ROAD

Henry Mancini / Leslie Bricusse

Ted Greene

"Two for the Road" - Ted Greene Comping Study, p.3

2 For THE ROAD 1 29 BILLIA BIDGES Emil CA9 M Em1 TTTT TT 11 101 1 7 TIT 3010 8 11 TTT, T b/9 Ď m7/1 Bm/9 6m M 5 TI 2 ITT d 111 C.C.C.P. 7 TH 01 ++++1111 IIOI TTT 1111 1111 LTR. A 104 41 9 -1/541 11415 WE 6 11 Anti-50 44 D ПП TIT TILL IIII 112 1110 TIT TIO T 1 1111 1 1111 5001 H2 1110 1111 1111 1101 11 131399 TTT 1 TITI TIT П I 1 1 111 III IIII III I TITT JT TIT IIII 013 D del ודדי THUR I 10 71110 TTT 1111 TTT Б + 0111 II UI. 111 8 111 h 111 1 1 1111 ПТ TIL IIII 7 THIT ШП TTTA TIM ПП ΠΤ IIII 1111 TIT 1111 11 1 TOT 1111 3 1 1 1 ſ ITI TITE 11 111 111 1111 501 TIT 6 TT T TIT TITT TTT UT 1111 . TIT THE I IIOI TOI 1011 TIT 11 1 111 KIL 1111 111 UIII <del>] | | |</del> lill ------TIT 111 TIT 1 11 TIT 111 TH TILL TTL TIII TILI TIL III HIT T IT TIT TT ITTI TTU IT 1 111 T TIT + 1 11 TT Т 111 TI Ť 111 I'Ti