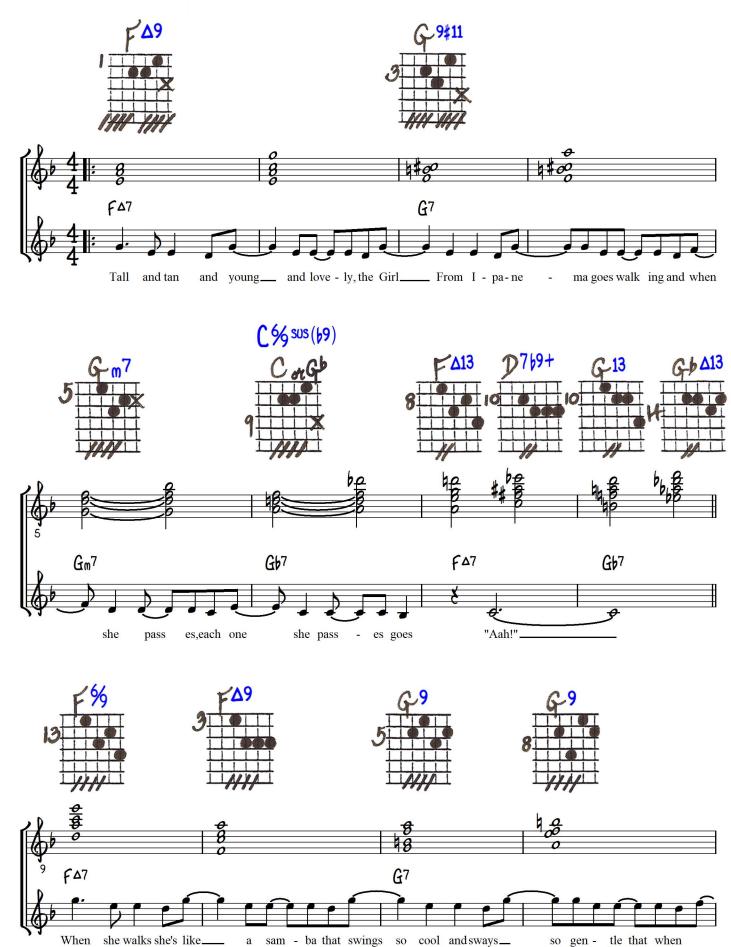

## THE GIRL FROM IPANEMA

Comping - V-2, Top 4 Strings (incomplete)

Y-2 TOPA Str. COMPING M'THE GIRL FROM IPANEMA'

|    | G<br>J<br>J<br>J<br>J<br>J<br>J<br>J<br>J<br>J<br>J<br>J<br>J<br>J<br>J<br>J<br>J<br>J<br>J<br>J | G<br>H<br>H<br>H<br>H<br>H<br>H<br>H<br>H<br>H<br>H<br>H<br>H<br>H<br>H<br>H<br>H<br>H<br>H<br>H | CorGb |  | G<br>H<br>H<br>H<br>H<br>H<br>H<br>H | Gh |
|----|--------------------------------------------------------------------------------------------------|--------------------------------------------------------------------------------------------------|-------|--|--------------------------------------|----|
| 13 |                                                                                                  |                                                                                                  |       |  |                                      |    |
|    |                                                                                                  |                                                                                                  |       |  |                                      |    |
|    |                                                                                                  |                                                                                                  |       |  |                                      |    |
|    |                                                                                                  |                                                                                                  |       |  |                                      |    |
|    |                                                                                                  |                                                                                                  |       |  |                                      |    |
|    |                                                                                                  |                                                                                                  |       |  |                                      |    |
|    |                                                                                                  |                                                                                                  |       |  |                                      |    |
|    |                                                                                                  |                                                                                                  |       |  |                                      |    |