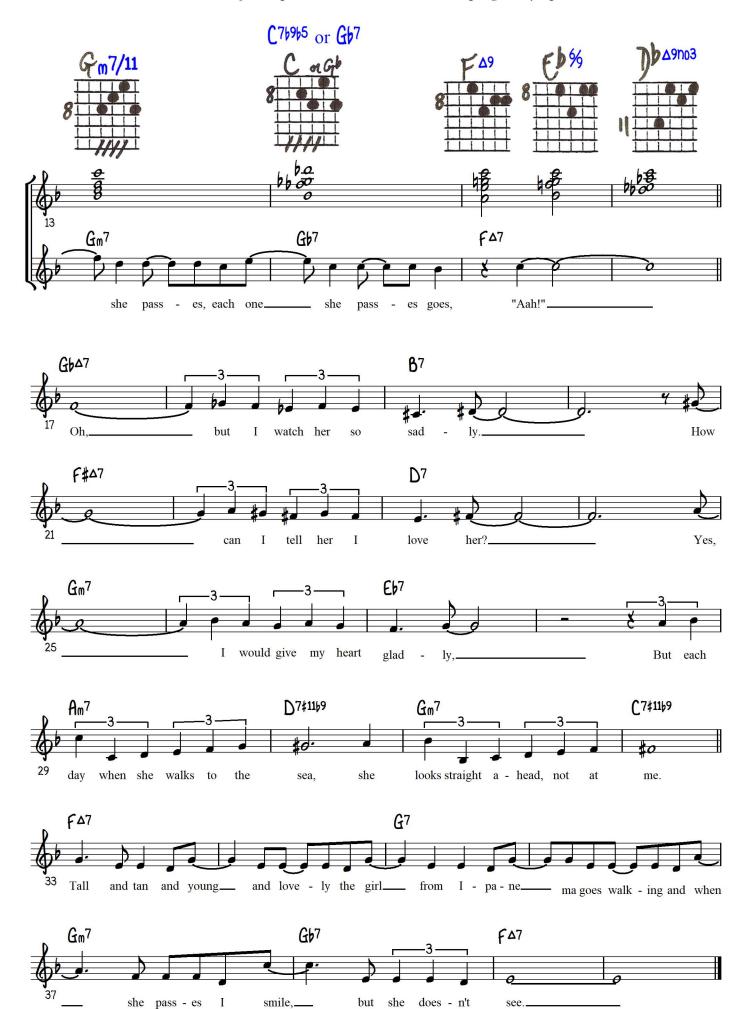

## THE GIRL FROM IPANEMA

Comping - V-2, Top 4 Strings (incomplete)

Y-2 TOPA Str. COMPING M'THE GIRL FROM IPANEMA'

|    | G<br>J<br>J<br>J<br>J<br>J<br>J<br>J<br>J<br>J<br>J<br>J<br>J<br>J<br>J<br>J<br>J<br>J<br>J<br>J | G<br>H<br>H<br>H<br>H<br>H<br>H<br>H<br>H<br>H<br>H<br>H<br>H<br>H<br>H<br>H<br>H<br>H<br>H<br>H | CorGb |  | G<br>H<br>H<br>H<br>H<br>H<br>H<br>H | Gh |
|----|--------------------------------------------------------------------------------------------------|--------------------------------------------------------------------------------------------------|-------|--|--------------------------------------|----|
| 13 |                                                                                                  |                                                                                                  |       |  |                                      |    |
|    |                                                                                                  |                                                                                                  |       |  |                                      |    |
|    |                                                                                                  |                                                                                                  |       |  |                                      |    |
|    |                                                                                                  |                                                                                                  |       |  |                                      |    |
|    |                                                                                                  |                                                                                                  |       |  |                                      |    |
|    |                                                                                                  |                                                                                                  |       |  |                                      |    |
|    |                                                                                                  |                                                                                                  |       |  |                                      |    |
|    |                                                                                                  |                                                                                                  |       |  |                                      |    |