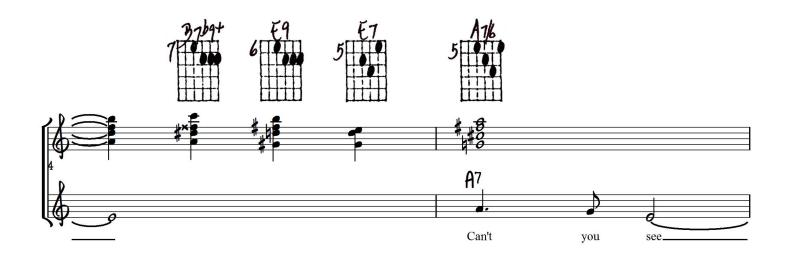

## Optional for measures 29-30

| 7       | C6           | C6/9   | C6/9   | 3m7      | 3769+          | E9           | E7    | A1/6       | Em7bs                                     |
|---------|--------------|--------|--------|----------|----------------|--------------|-------|------------|-------------------------------------------|
| 5 m lbs | 5            | A1b9   | 3 m 41 |          | 3.55           | 3 70 0 5     | 3,105 | 574        | 5(1)5<br>3<br>1<br>1<br>1<br>1            |
| 5 Amag  | Amrii*       | 5 Am 5 | Ama7   | Am9      | 5 100<br>5 100 | 79<br>4 74 1 | 37    | G 11(Part) | Abq                                       |
| GII     | G769         | 09     | 3 9+   | C/9<br>5 | 7              | 7.00         | 313#0 | 3mf+       | 5                                         |
| A716    | 5 F(m)7/11b3 | 6      | A/1/6  | 79m9     | 5              | Junble 3     | A7b9  | )m6        | FAT'                                      |
| 7       | 6            | 8      | 5      | A13      | 47bq           | 1            | Jm7   | 3 m7       | 5 Poly Poly Poly Poly Poly Poly Poly Poly |
| 1 100   | 2 69+        | C/4(em | 2 109  | 77       | G-16-6         |              |       |            | 5 For OR                                  |
|         |              |        |        |          |                |              |       |            |                                           |
| A-159-  | 111          | G1094  |        |          |                |              |       |            |                                           |