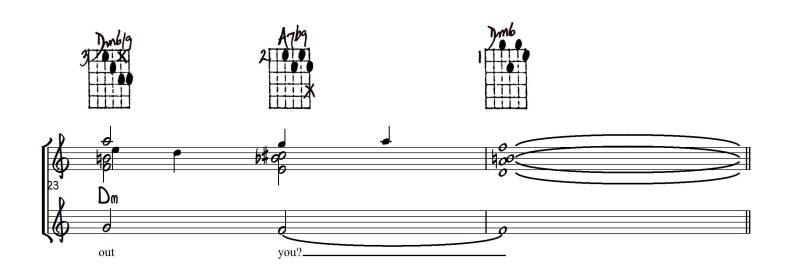

## Optional for measures 29-30

| 7       | C6           | C6/9   | C6/9   | 3m7      | 3769+          | E9           | E7    | A1/6       | Em7bs                                     |
|---------|--------------|--------|--------|----------|----------------|--------------|-------|------------|-------------------------------------------|
| 5 m lbs | 5            | A1b9   | 3 m 41 |          | 3.55           | 3 70 0 5     | 3,105 | 574        | 5(1)5<br>3<br>1<br>1<br>1<br>1            |
| 5 Amag  | Amrii*       | 5 Am 5 | Ama7   | Am9      | 5 100<br>5 100 | 79<br>4 74 1 | 37    | G 11(Part) | Abq                                       |
| GII     | G769         | 09     | 3 9+   | C/9<br>5 | 7              | 7.00         | 313#0 | 3mf+       | 5                                         |
| A716    | 5 F(m)7/11b3 | 6      | A/1/6  | 79m9     | 5              | Junble 3     | A7b9  | )m6        | FAT'                                      |
| 7       | 6            | 8      | 5      | A13      | 47bq           | 1            | Jm7   | 3 m7       | 5 Poly Poly Poly Poly Poly Poly Poly Poly |
| 1 100   | 2 69+        | C/4(em | 2 109  | 77       | G-16-6         |              |       |            | 5 For OR                                  |
|         |              |        |        |          |                |              |       |            |                                           |
| A-159-  | 111          | G1094  |        |          |                |              |       |            |                                           |