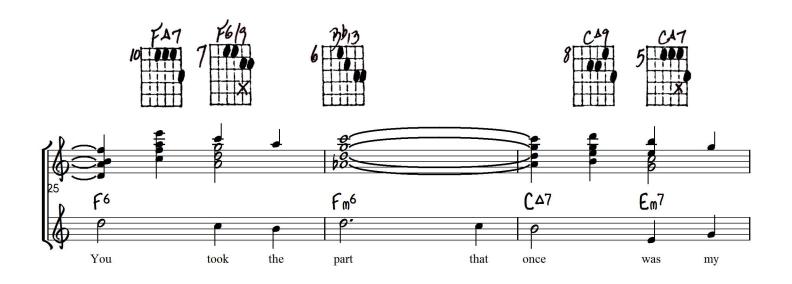

## Optional for measures 29-30

| 7       | C6           | C6/9   | C6/9   | 3m7      | 3769+          | E9           | E7    | A1/6       | Em7bs                                     |
|---------|--------------|--------|--------|----------|----------------|--------------|-------|------------|-------------------------------------------|
| 5 m lbs | 5            | A1b9   | 3 m 41 |          | 3.55           | 3 70 0 5     | 3,105 | 574        | 5(1)5<br>3<br>1<br>1<br>1<br>1            |
| 5 Amag  | Amrii*       | 5 Am 5 | Ama7   | Am9      | 5 100<br>5 100 | 79<br>4 74 1 | 37    | G 11(Part) | Abq                                       |
| GII     | G769         | 09     | 3 9+   | C/9<br>5 | 7              | 7.00         | 313#0 | 3mf+       | 5                                         |
| A716    | 5 F(m)7/11b3 | 6      | A/1/6  | 79m9     | 5              | Junble 3     | A7b9  | )m6        | FAT'                                      |
| 7       | 6            | 8      | 5      | A13      | 47bq           | 1            | Jm7   | 3 m7       | 5 Poly Poly Poly Poly Poly Poly Poly Poly |
| 1 100   | 2 69+        | C/4(em | 2 109  | 77       | G-16-6         |              |       |            | 5 For OR                                  |
|         |              |        |        |          |                |              |       |            |                                           |
| A-159-  | 111          | G1094  |        |          |                |              |       |            |                                           |