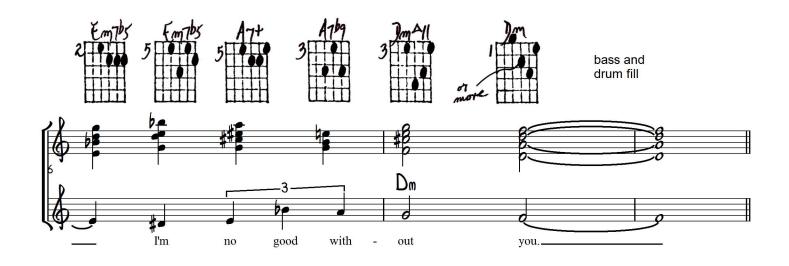

## Optional for measures 29-30

| 7       | C6           | C6/9   | C6/9   | 3m7      | 3769+          | E9           | E7    | A1/6       | Em7bs                                     |
|---------|--------------|--------|--------|----------|----------------|--------------|-------|------------|-------------------------------------------|
| 5 m lbs | 5            | A1b9   | 3 m 41 |          | 3.55           | 3 70 0 5     | 3,105 | 574        | 5(1)5<br>3<br>1<br>1<br>1<br>1            |
| 5 Amag  | Amrii*       | 5 Am 5 | Ama7   | Am9      | 5 100<br>5 100 | 79<br>4 74 1 | 37    | G 11(Part) | Abq                                       |
| GII     | G769         | 09     | 3 9+   | C/9<br>5 | 7              | 7.00         | 313#0 | 3mf+       | 5                                         |
| A716    | 5 F(m)7/11b3 | 6      | A/1/6  | 79m9     | 5              | Junble 3     | A7b9  | )m6        | FAT'                                      |
| 7       | 6            | 8      | 5      | A13      | 47bq           | 1            | Jm7   | 3 m7       | 5 Poly Poly Poly Poly Poly Poly Poly Poly |
| 1 100   | 2 69+        | C/4(em | 2 109  | 77       | G-16-6         |              |       |            | 5 For OR                                  |
|         |              |        |        |          |                |              |       |            |                                           |
| A-159-  | 111          | G1094  |        |          |                |              |       |            |                                           |