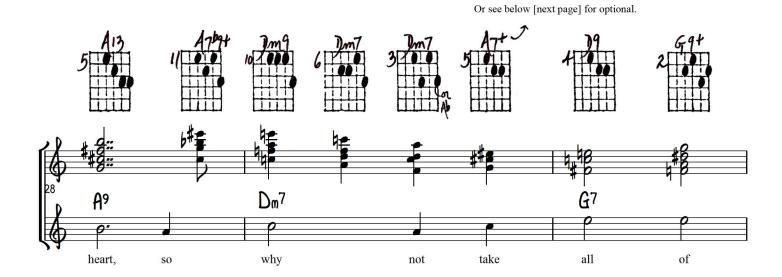

## ALL OF ME

COMPING ON THE HIGH STRINGS

## Optional for measures 29-30

| 7       | C6           | C6/9   | C6/9   | 3m7      | 3769+          | E9           | E7    | A1/6       | Em7bs                                     |
|---------|--------------|--------|--------|----------|----------------|--------------|-------|------------|-------------------------------------------|
| 5 m lbs | 5            | A1b9   | 3 m 41 |          | 3.55           | 3 70 0 5     | 3,105 | 574        | 5(1)5<br>3<br>1<br>1<br>1<br>1            |
| 5 Amag  | Amrii*       | 5 Am 5 | Ama7   | Am9      | 5 100<br>5 100 | 79<br>4 74 1 | 37    | G 11(Part) | Abq                                       |
| GII     | G769         | 09     | 3 9+   | C/9<br>5 | 7              | 7.00         | 313#0 | 3mf+       | 5                                         |
| A716    | 5 F(m)7/11b3 | 6      | A/1/6  | 79m9     | 5              | Junble 3     | A7b9  | )m6        | FAT'                                      |
| 7       | 6            | 8      | 5      | A13      | 47bq           | 1            | Jm7   | 3 m7       | 5 Poly Poly Poly Poly Poly Poly Poly Poly |
| 1 100   | 2 69+        | C/4(em | 2 109  | 77       | G-16-6         |              |       |            | 5 For OR                                  |
|         |              |        |        |          |                |              |       |            |                                           |
| A-159-  | 111          | G1094  |        |          |                |              |       |            |                                           |