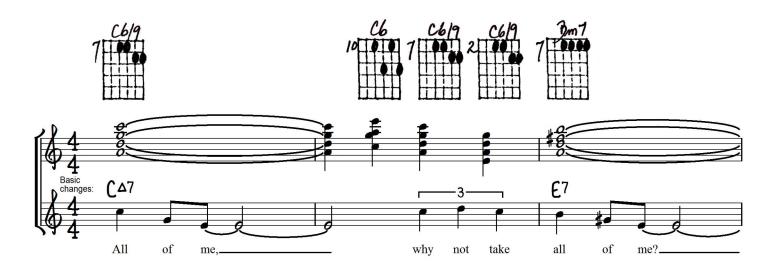

## Optional for measures 29-30

| 7       | C6           | C6/9   | C6/9   | 3m7      | 3769+          | E9           | E7    | A1/6       | Em7bs                                     |
|---------|--------------|--------|--------|----------|----------------|--------------|-------|------------|-------------------------------------------|
| 5 m lbs | 5            | A1b9   | 3 m 41 |          | 3.55           | 3 70 0 5     | 3,105 | 574        | 5(1)5<br>3<br>1<br>1<br>1<br>1            |
| 5 Amag  | Amrii*       | 5 Am 5 | Ama7   | Am9      | 5 100<br>5 100 | 79<br>4 74 1 | 37    | G 11(Part) | Abq                                       |
| GII     | G769         | 09     | 3 9+   | C/9<br>5 | 7              | 7.00         | 313#0 | 3mf+       | 5                                         |
| A716    | 5 F(m)7/11b3 | 6      | A/1/6  | 79m9     | 5              | Junble 3     | A7b9  | )m6        | FAT'                                      |
| 7       | 6            | 8      | 5      | A13      | 47bq           | 1            | Jm7   | 3 m7       | 5 Poly Poly Poly Poly Poly Poly Poly Poly |
| 1 100   | 2 69+        | C/4(em | 2 109  | 77       | G-16-6         |              |       |            | 5 For OR                                  |
|         |              |        |        |          |                |              |       |            |                                           |
| A-159-  | 111          | G1094  |        |          |                |              |       |            |                                           |