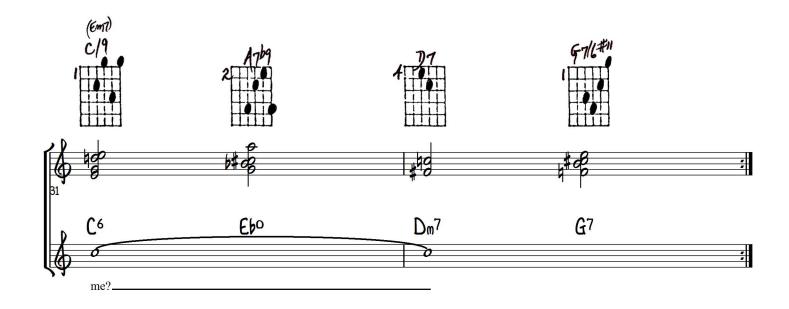

## ALL OF ME

COMPING ON THE HIGH STRINGS

## Optional for measures 29-30

| 7       | C6           | C6/9   | C6/9   | 3m7      | 3769+          | E9           | E7    | A1/6       | Em7bs                                     |
|---------|--------------|--------|--------|----------|----------------|--------------|-------|------------|-------------------------------------------|
| 5 m lbs | 5            | A1b9   | 3 m 41 |          | 3.55           | 3 70 0 5     | 3,105 | 574        | 5(1)5<br>3<br>1<br>1<br>1<br>1            |
| 5 Amag  | Amrii*       | 5 Am 5 | Ama7   | Am9      | 5 100<br>5 100 | 79<br>4 74 1 | 37    | G 11(Part) | Abq                                       |
| GII     | G769         | 09     | 3 9+   | C/9<br>5 | 7              | 7.00         | 313#0 | 3mf+       | 5                                         |
| A716    | 5 F(m)7/11b3 | 6      | A/1/6  | 79m9     | 5              | Junble 3     | A7b9  | )m6        | FAT'                                      |
| 7       | 6            | 8      | 5      | A13      | 47bq           | 1            | Jm7   | 3 m7       | 5 Poly Poly Poly Poly Poly Poly Poly Poly |
| 1 100   | 2 69+        | C/4(em | 2 109  | 77       | G-16-6         |              |       |            | 5 For OR                                  |
|         |              |        |        |          |                |              |       |            |                                           |
| A-159-  | 111          | G1094  |        |          |                |              |       |            |                                           |