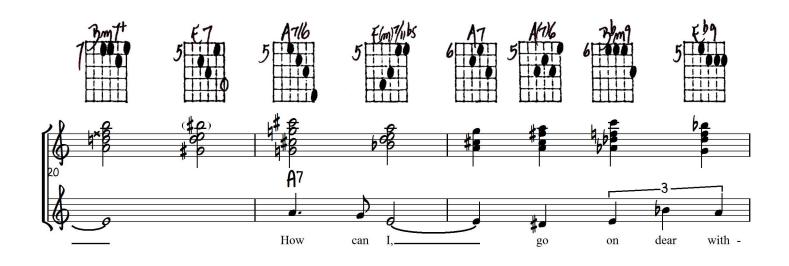

## Optional for measures 29-30

| 7       | C6           | C6/9   | C6/9   | 3m7      | 3769+          | E9           | E7    | A1/6       | Em7bs                                     |
|---------|--------------|--------|--------|----------|----------------|--------------|-------|------------|-------------------------------------------|
| 5 m lbs | 5            | A1b9   | 3 m 41 |          | 3.55           | 3 70 0 5     | 3,105 | 574        | 5(1)5<br>3<br>1<br>1<br>1<br>1            |
| 5 Amag  | Amrii*       | 5 Am 5 | Ama7   | Am9      | 5 100<br>5 100 | 79<br>4 74 1 | 37    | G 11(Part) | Abq                                       |
| GII     | G769         | 09     | 3 9+   | C/9<br>5 | 7              | 7.00         | 313#0 | 3mf+       | 5                                         |
| A716    | 5 F(m)7/11b3 | 6      | A/1/6  | 79m9     | 5              | Junble 3     | A7b9  | )m6        | FAT'                                      |
| 7       | 6            | 8      | 5      | A13      | 47bq           | 1            | Jm7   | 3 m7       | 5 Poly Poly Poly Poly Poly Poly Poly Poly |
| 1 100   | 2 69+        | C/4(em | 2 109  | 77       | G-16-6         |              |       |            | 5 For OR                                  |
|         |              |        |        |          |                |              |       |            |                                           |
| A-159-  | 111          | G1094  |        |          |                |              |       |            |                                           |