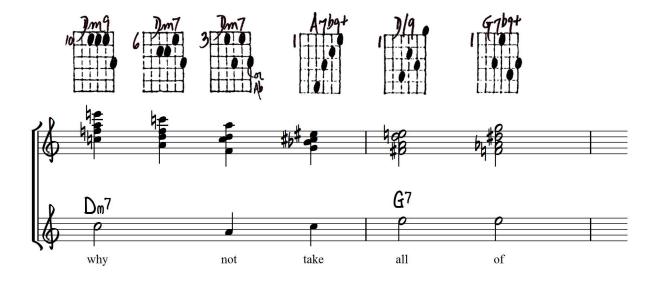

## ALL OF ME

COMPING ON THE HIGH STRINGS

## Optional for measures 29-30

| 7       | C6           | C6/9   | C6/9   | 3m7      | 3769+          | E9           | E7    | A1/6       | Em7bs                                     |
|---------|--------------|--------|--------|----------|----------------|--------------|-------|------------|-------------------------------------------|
| 5 m lbs | 5            | A1b9   | 3 m 41 |          | 3.55           | 3 70 0 5     | 3,105 | 574        | 5(1)5<br>3<br>1<br>1<br>1<br>1            |
| 5 Amag  | Amrii*       | 5 Am 5 | Ama7   | Am9      | 5 100<br>5 100 | 79<br>4 74 1 | 37    | G 11(Part) | Abq                                       |
| GII     | G769         | 09     | 3 9+   | C/9<br>5 | 7              | 7.00         | 313#0 | 3mf+       | 5                                         |
| A716    | 5 F(m)7/11b3 | 6      | A/1/6  | 79m9     | 5              | Junble 3     | A7b9  | )m6        | FAT'                                      |
| 7       | 6            | 8      | 5      | A13      | 47bq           | 1            | Jm7   | 3 m7       | 5 Poly Poly Poly Poly Poly Poly Poly Poly |
| 1 100   | 2 69+        | C/4(em | 2 109  | 77       | G-16-6         |              |       |            | 5 For OR                                  |
|         |              |        |        |          |                |              |       |            |                                           |
| A-159-  | 111          | G1094  |        |          |                |              |       |            |                                           |