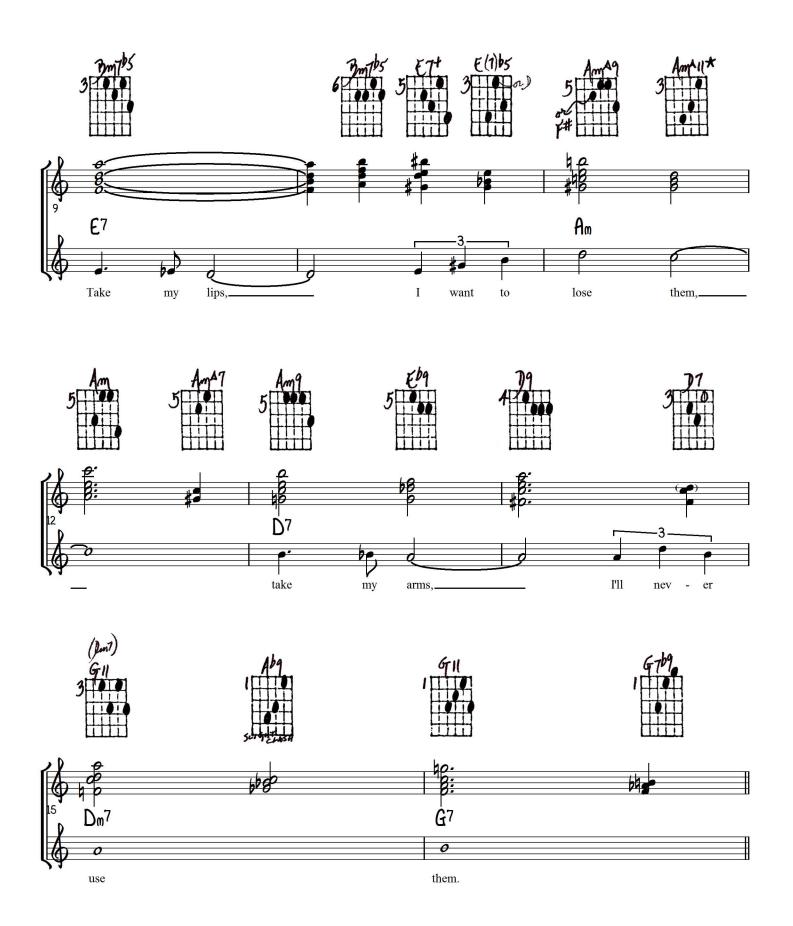

## Optional for measures 29-30

| 7       | C6           | C6/9   | C6/9   | 3m7      | 3769+          | E9           | E7    | A1/6       | Em7bs                                     |
|---------|--------------|--------|--------|----------|----------------|--------------|-------|------------|-------------------------------------------|
| 5 m lbs | 5            | A1b9   | 3 m 41 |          | 3.55           | 3 70 0 5     | 3,105 | 574        | 5(1)5<br>3<br>1<br>1<br>1<br>1            |
| 5 Amag  | Amrii*       | 5 Am 5 | Ama7   | Am9      | 5 100<br>5 100 | 79<br>4 74 1 | 37    | G 11(Part) | Abq                                       |
| GII     | G769         | 09     | 3 9+   | C/9<br>5 | 7              | 7.00         | 313#0 | 3mf+       | 5                                         |
| A716    | 5 F(m)7/11b3 | 6      | A/1/6  | 79m9     | 5              | Junble 3     | A7b9  | )m6        | FAT'                                      |
| 7       | 6            | 8      | 5      | A13      | 47bq           | 1            | Jm7   | 3 m7       | 5 Poly Poly Poly Poly Poly Poly Poly Poly |
| 1 100   | 2 69+        | C/4(em | 2 109  | 77       | G-16-6         |              |       |            | 5 For OR                                  |
|         |              |        |        |          |                |              |       |            |                                           |
| A-159-  | 111          | G1094  |        |          |                |              |       |            |                                           |