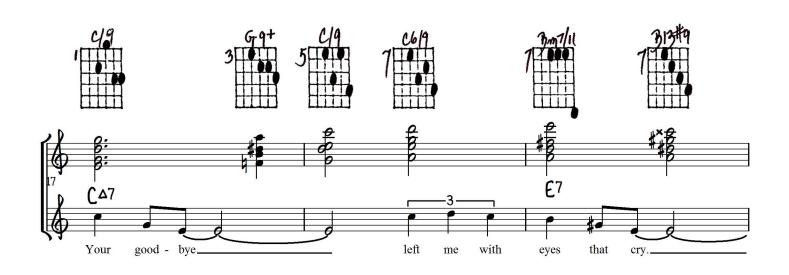

## Optional for measures 29-30

| 7       | C6           | C6/9   | C6/9   | 3m7      | 3769+          | E9           | E7    | A1/6       | Em7bs                                     |
|---------|--------------|--------|--------|----------|----------------|--------------|-------|------------|-------------------------------------------|
| 5 m lbs | 5            | A1b9   | 3 m 41 |          | 3.55           | 3 70 0 5     | 3,105 | 574        | 5(1)5<br>3<br>1<br>1<br>1<br>1            |
| 5 Amag  | Amrii*       | 5 Am 5 | Ama7   | Am9      | 5 100<br>5 100 | 79<br>4 74 1 | 37    | G 11(Part) | Abq                                       |
| GII     | G769         | 09     | 3 9+   | C/9<br>5 | 7              | 7.00         | 313#0 | 3mf+       | 5                                         |
| A716    | 5 F(m)7/11b3 | 6      | A/1/6  | 79m9     | 5              | Junble 3     | A7b9  | )m6        | FAT'                                      |
| 7       | 6            | 8      | 5      | A13      | 47bq           | 1            | Jm7   | 3 m7       | 5 Poly Poly Poly Poly Poly Poly Poly Poly |
| 1 100   | 2 69+        | C/4(em | 2 109  | 77       | G-16-6         |              |       |            | 5 For OR                                  |
|         |              |        |        |          |                |              |       |            |                                           |
| A-159-  | 111          | G1094  |        |          |                |              |       |            |                                           |