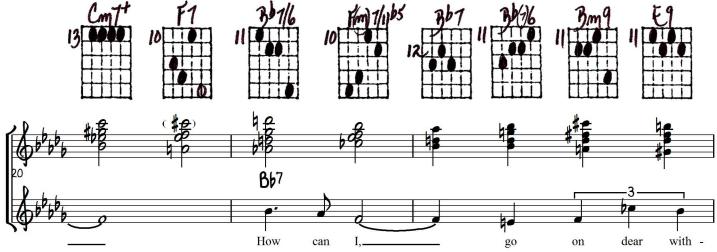

## Optional for measures 29-30

| Kayof | The sheet | <b>3</b> b/    | 3h/10                                    | 2h/10 l                                 | 0 7   | a sha b    | F9      | Ya .  | 3676              | £7bc   |
|-------|-----------|----------------|------------------------------------------|-----------------------------------------|-------|------------|---------|-------|-------------------|--------|
| ( '   | 13 000    | )b6            | 3 100 E                                  | 76619<br>8 100 1                        | Cm7   | 3          | 2000 10 |       | 8                 |        |
|       | 10 Fm795  | 307+           | 36769                                    | EbmA1                                   | 6 0 m |            | Cm7b5   | Cm7bs | F1+ 9             | F(7)05 |
|       | 3/m6/9    | 36mAll*        | 10 10 10 10 10 10 10 10 10 10 10 10 10 1 | 3/2007                                  | 3/m9  | £9         | Ebq (   | E 67  | Abnes             | 19     |
|       | Abii      | A0169          | 6                                        | Ab9+                                    | 70/9  | 7669<br>13 |         | C13#9 | Cm7+<br>3 •••• 10 | F1     |
| g     | 33-1/6    | 10 1/1)        |                                          | 3/36                                    | B.m9  | E9         | £ bm619 | 3b7b9 | Ebmb 1            | GbA7   |
|       | Gb619     |                | DBA9                                     | JbA1                                    |       | 36164      |         | \$5m7 | Rm7               |        |
|       | 10        | 8 194<br>8 194 | nb/q (fimi)                              | 7 1 1 1 1 1 1 1 1 1 1 1 1 1 1 1 1 1 1 1 | F b 7 | Ab 11/4 1  |         |       |                   |        |
|       |           |                | Ab-109                                   | )<br>                                   |       |            |         |       |                   |        |
|       | 7 110     | Eb/9           | 7                                        |                                         |       |            |         |       |                   |        |