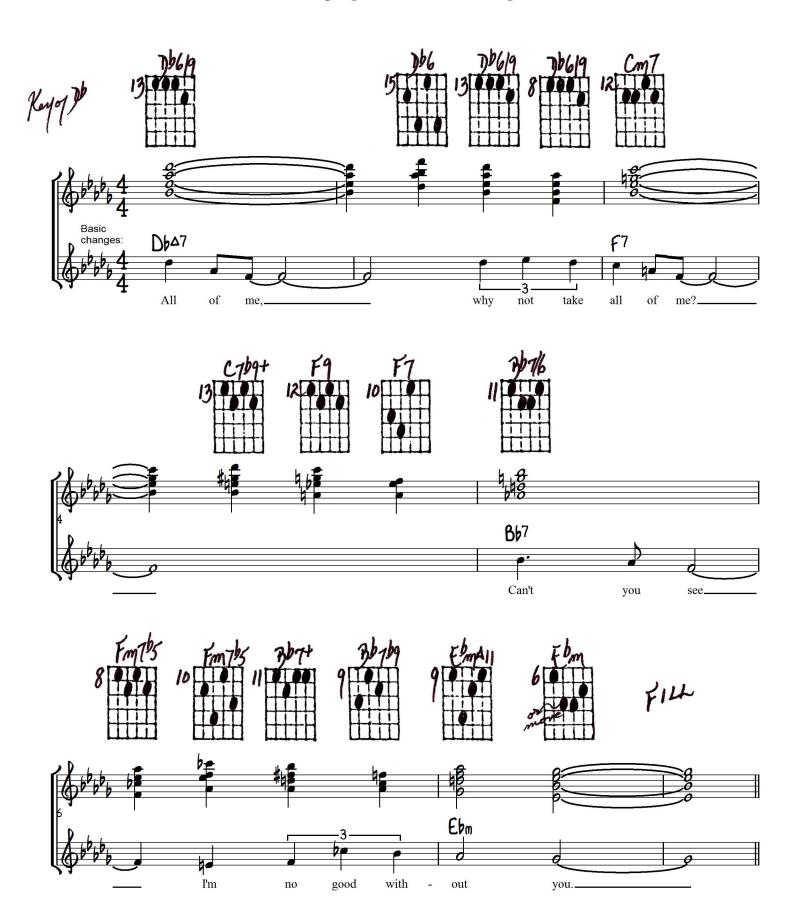

## ALL OF ME

10-7-84 6 12/19 seere

Comping on the Middle Strings

## Optional for measures 29-30

| Kayof | The sheet | <b>3</b> b/    | 3h/10                                    | 2h/10 l                                 | 0 7   | a sha b    | F9      | Ya .  | 3676              | £7bc   |
|-------|-----------|----------------|------------------------------------------|-----------------------------------------|-------|------------|---------|-------|-------------------|--------|
| ( '   | 13 000    | )b6            | 3 100 E                                  | 76619<br>8 100 1                        | Cm7   | 3          | 2000 10 |       | 8                 |        |
|       | 10 Fm795  | 307+           | 36769                                    | EbmA1                                   | 6 0 m |            | Cm7b5   | Cm7bs | F1+ 9             | F(7)05 |
|       | 3/m6/9    | 36mAll*        | 10 10 10 10 10 10 10 10 10 10 10 10 10 1 | 3/2007                                  | 3/m9  | £9         | Ebq (   | E 67  | Abnes             | 19     |
|       | Abii      | A0169          | 6                                        | Ab9+                                    | 70/9  | 7669<br>13 |         | C13#9 | Cm7+<br>3 •••• 10 | F1     |
| g     | 33-1/6    | 10 1/1)        |                                          | 3/36                                    | B.m9  | E9         | £ bm619 | 3b7b9 | Ebmb 1            | GbA7   |
|       | Gb619     |                | DBA9                                     | JbA1                                    |       | 36164      |         | \$5m7 | Rm7               |        |
|       | 10        | 8 194<br>8 194 | nb/q (fimi)                              | 7 1 1 1 1 1 1 1 1 1 1 1 1 1 1 1 1 1 1 1 | F b 7 | Ab 11/4 1  |         |       |                   |        |
|       |           |                | Ab-109                                   | )<br>                                   |       |            |         |       |                   |        |
|       | 7 110     | Eb/9           | 7                                        |                                         |       |            |         |       |                   |        |