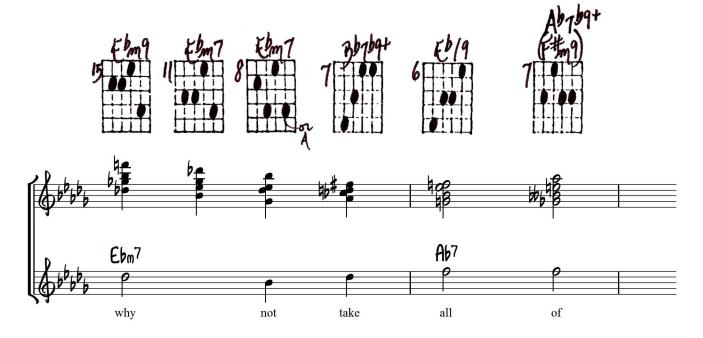

## Optional for measures 29-30

| Kayof | The sheet | <b>3</b> b/    | 3h/10                                    | 2h/10 l                                 | 0 7   | a sha b    | F9      | Ya .  | 3676              | £7bc   |
|-------|-----------|----------------|------------------------------------------|-----------------------------------------|-------|------------|---------|-------|-------------------|--------|
| ( '   | 13 000    | )b6            | 3 100 E                                  | 76619<br>8 100 1                        | Cm7   | 3          | 2000 10 |       | 8                 |        |
|       | 10 Fm795  | 307+           | 36769                                    | EbmA1                                   | 6 0 m |            | Cm7b5   | Cm7bs | F1+ 9             | F(7)05 |
|       | 3/m6/9    | 36mAll*        | 10 10 10 10 10 10 10 10 10 10 10 10 10 1 | 3/2007                                  | 3/m9  | £9         | Ebq (   | E 67  | Abnes             | 19     |
|       | Abii      | A0169          | 6                                        | Ab9+                                    | 70/9  | 7669<br>13 |         | C13#9 | Cm7+<br>3 •••• 10 | F1     |
| g     | 33-1/6    | 10 1/1)        |                                          | 3/36                                    | B.m9  | E9         | £ bm619 | 3b7b9 | Ebmb 1            | GbA7   |
|       | Gb619     |                | DBA9                                     | JbA1                                    |       | 36164      |         | \$5m7 | Rm7               |        |
|       | 10        | 8 194<br>8 194 | nb/q (fimi)                              | 7 1 1 1 1 1 1 1 1 1 1 1 1 1 1 1 1 1 1 1 | F b 7 | Ab 11/4 1  |         |       |                   |        |
|       |           |                | Ab-109                                   | )<br>                                   |       |            |         |       |                   |        |
|       | 7 110     | Eb/9           | 7                                        |                                         |       |            |         |       |                   |        |