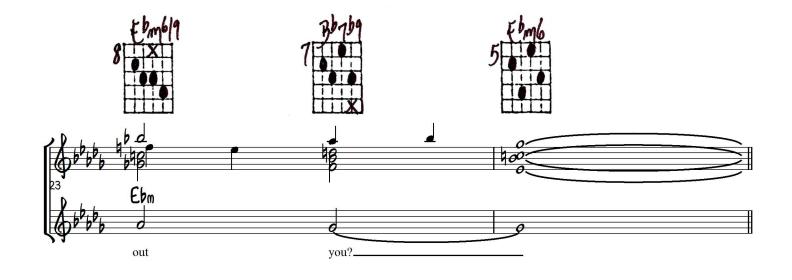

## ALL OF ME

10-7-84 6 12/19 seere

Comping on the Middle Strings













## Optional for measures 29-30



| Kayof | The sheet | <b>3</b> b/    | 3h/10                                    | 2h/10 l                                 | 0 7   | a sha b    | F9      | Ya .  | 3676              | £7bc   |
|-------|-----------|----------------|------------------------------------------|-----------------------------------------|-------|------------|---------|-------|-------------------|--------|
| ( '   | 13 000    | )b6            | 3 100 E                                  | 76619<br>8 100 1                        | Cm7   | 3          | 2000 10 |       | 8                 |        |
|       | 10 Fm795  | 307+           | 36769                                    | EbmA1                                   | 6 0 m |            | Cm7b5   | Cm7bs | F1+ 9             | F(7