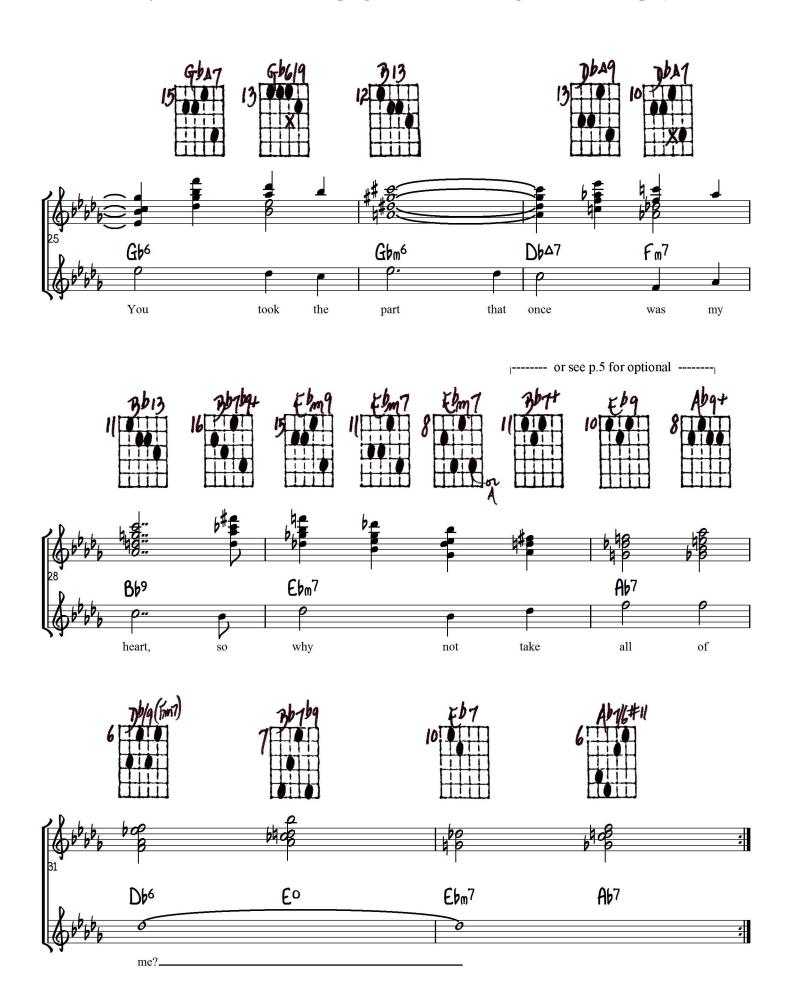

## ALL OF ME

10-7-84 6 12/19 seere

Comping on the Middle Strings













## Optional for measures 29-30



| Kayof | The sheet | <b>3</b> b/    | 3h/10                                    | 2h/10 l                                 | 0 7   | a sha b    | F9      | Ya .  | 3676              | £7bc   |
|-------|-----------|----------------|------------------------------------------|-----------------------------------------|-------|------------|---------|-------|-------------------|--------|
| ( '   | 13 000    | )b6            | 3 100 E                                  | 76619<br>8 100 1                        | Cm7   | 3          | 2000 10 |       | 8                 |        |
|       | 10 Fm795  | 307+           | 36769                                    | EbmA1                                   | 6 0 m |            | Cm7b5   | Cm7bs | F1+ 9             | F(7)0