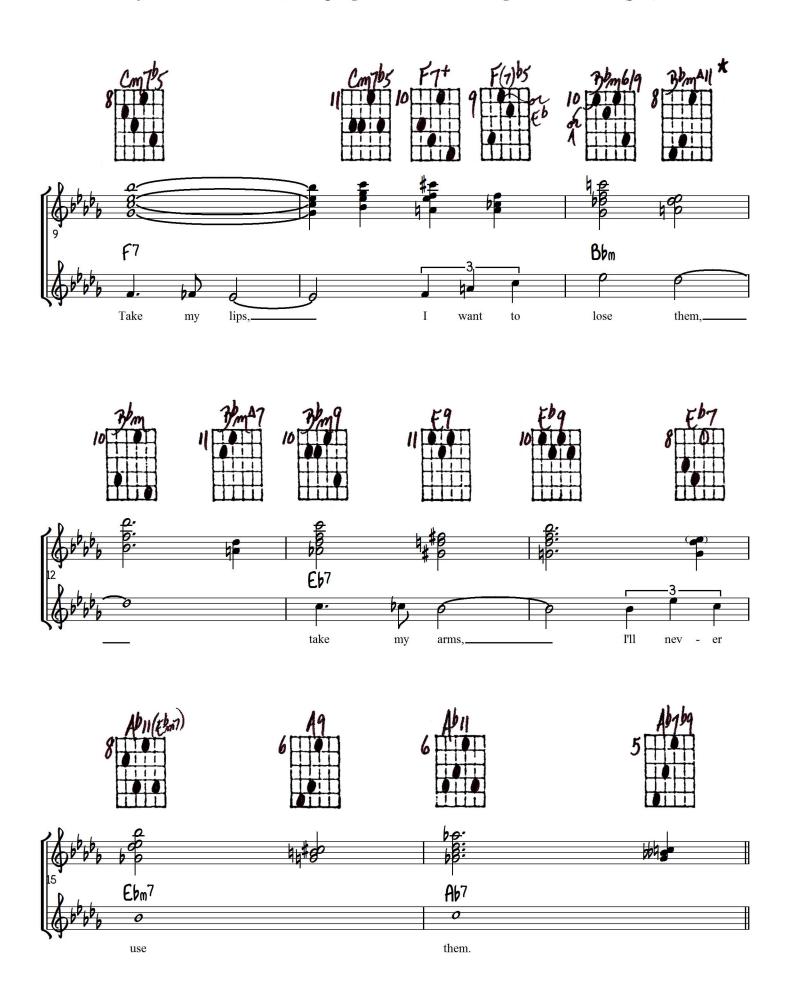

## Optional for measures 29-30

| Kayof | The sheet | <b>3</b> b/    | 3h/10                                    | 2h/10 l                                 | 0 7   | a sha b    | F9      | Ya .  | 3676              | £7bc   |
|-------|-----------|----------------|------------------------------------------|-----------------------------------------|-------|------------|---------|-------|-------------------|--------|
| ( '   | 13 000    | )b6            | 3 100 E                                  | 76619<br>8 100 1                        | Cm7   | 3          | 2000 10 |       | 8                 |        |
|       | 10 Fm795  | 307+           | 36769                                    | EbmA1                                   | 6 0 m |            | Cm7b5   | Cm7bs | F1+ 9             | F(7)05 |
|       | 3/m6/9    | 36mAll*        | 10 10 10 10 10 10 10 10 10 10 10 10 10 1 | 3/2007                                  | 3/m9  | £9         | Ebq (   | E 67  | Abnes             | 19     |
|       | Abii      | A0169          | 6                                        | Ab9+                                    | 70/9  | 7669<br>13 |         | C13#9 | Cm7+<br>3 •••• 10 | F1     |
| g     | 33-1/6    | 10 1/1)        |                                          | 3/36                                    | B.m9  | E9         | £ bm619 | 3b7b9 | Ebmb 1            | GbA7   |
|       | Gb619     |                | DBA9                                     | JbA1                                    |       | 36164      |         | \$5m7 | Rm7               |        |
|       | 10        | 8 194<br>8 194 | nb/q (fimi)                              | 7 1 1 1 1 1 1 1 1 1 1 1 1 1 1 1 1 1 1 1 | F b 7 | Ab 11/4 1  |         |       |                   |        |
|       |           |                | Ab-109                                   | )<br>                                   |       |            |         |       |                   |        |
|       | 7 110     | Eb/9           | 7                                        |                                         |       |            |         |       |                   |        |