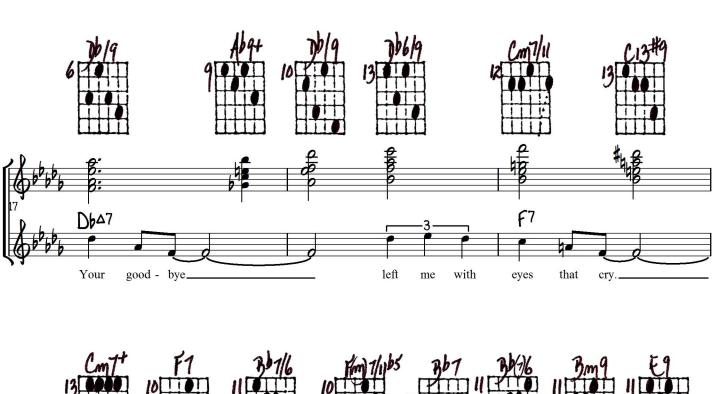

## Optional for measures 29-30

| Kayof | The sheet | <b>3</b> b/    | 3h/10                                    | 2h/10 l                                 | 0 7   | a sha b    | F9      | Ya .  | 3676              | £7bc   |
|-------|-----------|----------------|------------------------------------------|-----------------------------------------|-------|------------|---------|-------|-------------------|--------|
| ( '   | 13 000    | )b6            | 3 100 E                                  | 76619<br>8 100 1                        | Cm7   | 3          | 2000 10 |       | 8                 |        |
|       | 10 Fm795  | 307+           | 36769                                    | EbmA1                                   | 6 0 m |            | Cm7b5   | Cm7bs | F1+ 9             | F(7)05 |
|       | 3/m6/9    | 36mAll*        | 10 10 10 10 10 10 10 10 10 10 10 10 10 1 | 3/2007                                  | 3/m9  | £9         | Ebq (   | E 67  | Abnes             | 19     |
|       | Abii      | A0169          | 6                                        | Ab9+                                    | 70/9  | 7669<br>13 |         | C13#9 | Cm7+<br>3 •••• 10 | F1     |
| g     | 33-1/6    | 10 1/1)        |                                          | 3/36                                    | B.m9  | E9         | £ bm619 | 3b7b9 | Ebmb 1            | GbA7   |
|       | Gb619     |                | DBA9                                     | JbA1                                    |       | 36164      |         | \$5m7 | Rm7               |        |
|       | 10        | 8 194<br>8 194 | nb/q (fimi)                              | 7 1 1 1 1 1 1 1 1 1 1 1 1 1 1 1 1 1 1 1 | F b 7 | Ab 11/4 1  |         |       |                   |        |
|       |           |                | Ab-109                                   | )<br>                                   |       |            |         |       |                   |        |
|       | 7 110     | Eb/9           | 7                                        |                                         |       |            |         |       |                   |        |