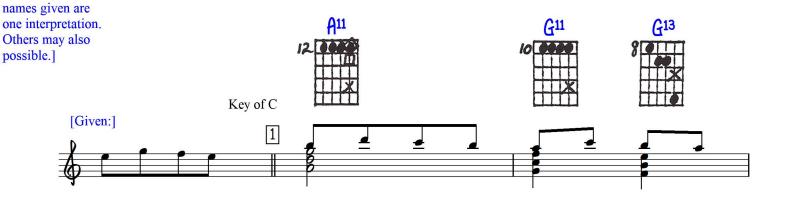

## Varying Harmonic Rhythm Under a Melodic Pattern

Playing  $\bullet X \Box \Delta$ order:  $\bigcirc = opt.$ 

[Notation and chord

Also study in 1) colors, 2) modulation 3) mild counterpoint, 4) phrase development

Key of E to G# Spanish-Hebraic

Gb to A to D

|                                         | VARYING HARMON | ic Rhythm under.                                       | a melodic patteri | V (has stary in Occurs o<br>Simul constantion                                                    | is modulations<br>Di Anance Development) | Cristing and                                                                |
|-----------------------------------------|----------------|--------------------------------------------------------|-------------------|--------------------------------------------------------------------------------------------------|------------------------------------------|-----------------------------------------------------------------------------|
| Ory of C<br>12 00000 10<br>acyote to Gt |                |                                                        |                   |                                                                                                  |                                          | 3<br>3<br>4<br>4<br>4<br>4<br>4<br>4<br>4<br>5<br>4<br>5<br>4<br>5<br>(1,6) |
| 7                                       |                | 9                                                      |                   |                                                                                                  |                                          |                                                                             |
|                                         | G# F#m1        | 8 04 105 G#<br>8 00 8 00 00 00 00 00 00 00 00 00 00 00 |                   | 17 Prints Gett                                                                                   | 9                                        |                                                                             |
| T<br>T<br>STILL<br>THE TIES GO          |                |                                                        |                   | 7<br>7<br>6<br>7<br>6<br>7<br>7<br>6<br>7<br>7<br>6<br>7<br>7<br>7<br>7<br>7<br>7<br>7<br>7<br>7 |                                          |                                                                             |
| 3                                       |                |                                                        |                   |                                                                                                  |                                          | GOTOX<br>MANIMALS INFIS                                                     |
|                                         |                |                                                        |                   |                                                                                                  |                                          | 16                                                                          |
| H                                       |                |                                                        |                   |                                                                                                  |                                          | 3                                                                           |
|                                         |                |                                                        |                   |                                                                                                  |                                          |                                                                             |
| 1                                       |                | 3 3 3                                                  | 5 5 5             |                                                                                                  |                                          |                                                                             |
| NOTES<br>YOU<br>NYSELF<br>II            |                |                                                        |                   |                                                                                                  |                                          |                                                                             |