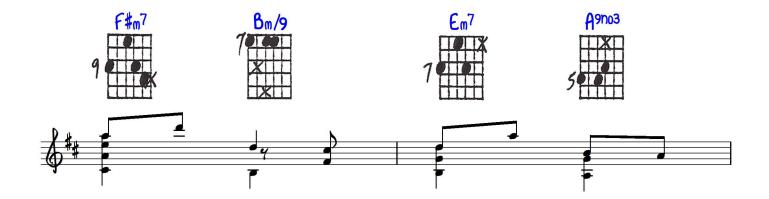

## Varying Harmonic Rhythm Under a Melodic Pattern

Playing  $\bullet X \Box \Delta$ order:  $\bigcirc = opt.$ 

[Notation and chord

Also study in 1) colors, 2) modulation 3) mild counterpoint, 4) phrase development

Key of E to G# Spanish-Hebraic

Gb to A to D

|                                         | VARYING HARMON | ic Rhythm under.                                       | a melodic patteri | V (has stary in Occurs o<br>Simul constantion                                                    | is modulations<br>Di Anance Development) | Cristing and                                                                |
|-----------------------------------------|----------------|--------------------------------------------------------|-------------------|--------------------------------------------------------------------------------------------------|------------------------------------------|-----------------------------------------------------------------------------|
| Ory of C<br>12 00000 10<br>acyote to Gt |                |                                                        |                   |                                                                                                  |                                          | 3<br>3<br>4<br>4<br>4<br>4<br>4<br>4<br>4<br>5<br>4<br>5<br>4<br>5<br>(1,6) |
| 7                                       |                | 9                                                      |                   |                                                                                                  |                                          |                                                                             |
|                                         | G# F#m1        | 8 04 105 G#<br>8 00 8 00 00 00 00 00 00 00 00 00 00 00 |                   | 17 Prints Gett                                                                                   | 9                                        |                                                                             |
| T<br>T<br>STILL<br>THE TIES GO          |                |                                                        |                   | 7<br>7<br>6<br>7<br>6<br>7<br>7<br>6<br>7<br>7<br>6<br>7<br>7<br>7<br>7<br>7<br>7<br>7<br>7<br>7 |                                          |                                                                             |
| 3                                       |                |                                                        |                   |                                                                                                  |                                          | GOTOX<br>MANIMALS INFIS                                                     |
|                                         |                |                                                        |                   |                                                                                                  |                                          | 16                                                                          |
| H                                       |                |                                                        |                   |                                                                                                  |                                          | 3                                                                           |
|                                         |                |                                                        |                   |                                                                                                  |                                          |                                                                             |
| 1                                       |                | 3 3 3                                                  | 5 5 5             |                                                                                                  |                                          |                                                                             |
| NOTES<br>YOU<br>NYSELF<br>II            |                |                                                        |                   |                                                                                                  |                                          |                                                                             |