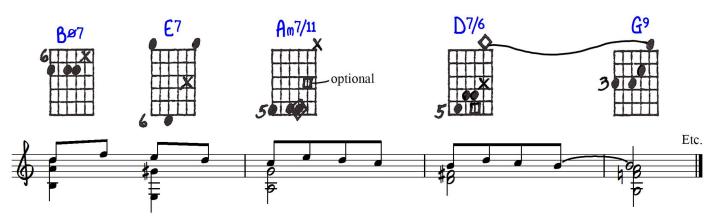

## Varying Harmonic Rhythm Under a Melodic Pattern

Playing  $\bullet X \Box \Delta$ order:  $\bigcirc = opt.$ 

[Notation and chord

Also study in 1) colors, 2) modulation 3) mild counterpoint, 4) phrase development

Key of E to G# Spanish-Hebraic

Gb to A to D

|                                         | VARYING HARMON | ic Rhythm under.                                       | a melodic patteri | V (has stary in Occurs o<br>Simul constantion                                                    | is modulations<br>Di Anance Development) | Cristing and                                                                |
|-----------------------------------------|----------------|--------------------------------------------------------|-------------------|--------------------------------------------------------------------------------------------------|------------------------------------------|-----------------------------------------------------------------------------|
| Ory of C<br>12 00000 10<br>acyote to Gt |                |                                                        |                   |                                                                                                  |                                          | 3<br>3<br>4<br>4<br>4<br>4<br>4<br>4<br>4<br>5<br>4<br>5<br>4<br>5<br>(1,6) |
| 7                                       |                | 9                                                      |                   |                                                                                                  |                                          |                                                                             |
|                                         | G# F#m1        | 8 04 105 G#<br>8 00 8 00 00 00 00 00 00 00 00 00 00 00 |                   | 17 Prints Gett                                                                                   | 9                                        |                                                                             |
| T<br>T<br>STILL<br>THE TIES GO          |                |                                                        |                   | 7<br>7<br>6<br>7<br>6<br>7<br>7<br>6<br>7<br>7<br>6<br>7<br>7<br>7<br>7<br>7<br>7<br>7<br>7<br>7 |                                          |                                                                             |
| 3                                       |                |                                                        |                   |                                                                                                  |                                          | GOTOX<br>MANIMALS INFIS                                                     |
|                                         |                |                                                        |                   |                                                                                                  |                                          | 16                                                                          |
| H                                       |                |                                                        |                   |                                                                                                  |                                          | 3                                                                           |
|                                         |                |                                                        |                   |                                                                                                  |                                          |                                                                             |
| 1                                       |                | 3 3 3                                                  | 5 5 5             |                                                                                                  |                                          |                                                                             |
| NOTES<br>YOU<br>NYSELF<br>II            |                |                                                        |                   |                                                                                                  |                                          |                                                                             |