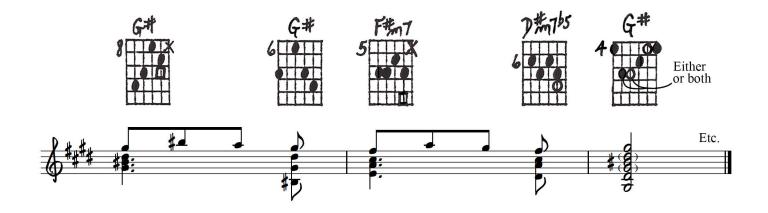

## Varying Harmonic Rhythm Under a Melodic Pattern

Playing  $\bullet X \Box \Delta$ order:  $\bigcirc = opt.$ 

[Notation and chord

Also study in 1) colors, 2) modulation 3) mild counterpoint, 4) phrase development

Key of E to G# Spanish-Hebraic

Gb to A to D

|                                         | VARYING HARMON | ic Rhythm under.                                       | a melodic patteri | V (has stary in Occurs o<br>Simul constantion                                                    | is modulations<br>Di Anance Development) | Cristing and                                                                |
|-----------------------------------------|----------------|--------------------------------------------------------|-------------------|--------------------------------------------------------------------------------------------------|------------------------------------------|-----------------------------------------------------------------------------|
| Ory of C<br>12 00000 10<br>acyote to Gt |                |                                                        |                   |                                                                                                  |                                          | 3<br>3<br>4<br>4<br>4<br>4<br>4<br>4<br>4<br>5<br>4<br>5<br>4<br>5<br>(1,6) |
| 7                                       |                | 9                                                      |                   |                                                                                                  |                                          |                                                                             |
|                                         | G# F#m1        | 8 04 105 G#<br>8 00 8 00 00 00 00 00 00 00 00 00 00 00 |                   | 17 Prints Gett                                                                                   | 9                                        |                                                                             |
| T<br>T<br>STILL<br>THE TIES GO          |                |                                                        |                   | 7<br>7<br>6<br>7<br>6<br>7<br>7<br>6<br>7<br>7<br>6<br>7<br>7<br>7<br>7<br>7<br>7<br>7<br>7<br>7 |                                          |                                                                             |
| 3                                       |                |                                                        |                   |                                                                                                  |                                          | GOTOX<br>MANIMALS INFIS                                                     |
|                                         |                |                                                        |                   |                                                                                                  |                                          | 16                                                                          |
| H                                       |                |                                                        |                   |                                                                                                  |                                          | 3                                                                           |
|                                         |                |                                                        |                   |                                                                                                  |                                          |                                                                             |
| 1                                       |                | 3 3 3                                                  | 5 5 5             |                                                                                                  |                                          |                                                                             |
| NOTES<br>YOU<br>NYSELF<br>II            |                |                                                        |                   |                                                                                                  |                                          |                                                                             |