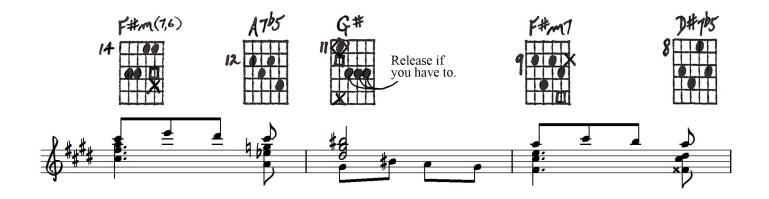

## Varying Harmonic Rhythm Under a Melodic Pattern

Playing  $\bullet X \Box \Delta$ order:  $\bigcirc = opt.$ 

[Notation and chord

Also study in 1) colors, 2) modulation 3) mild counterpoint, 4) phrase development

Key of E to G# Spanish-Hebraic

Gb to A to D

|                                         | VARYING HARMON | ic Rhythm under.                                       | a melodic patteri | V (has stary in Occurs o<br>Simul constantion                                                    | is modulations<br>Di Anance Development) | Cristing and                                                                |
|-----------------------------------------|----------------|--------------------------------------------------------|-------------------|--------------------------------------------------------------------------------------------------|------------------------------------------|-----------------------------------------------------------------------------|
| Ory of C<br>12 00000 10<br>acyote to Gt |                |                                                        |                   |                                                                                                  |                                          | 3<br>3<br>4<br>4<br>4<br>4<br>4<br>4<br>4<br>5<br>4<br>5<br>4<br>5<br>(1,6) |
| 7                                       |                | 9                                                      |                   |                                                                                                  |                                          |                                                                             |
|                                         | G# F#m1        | 8 04 105 G#<br>8 00 8 00 00 00 00 00 00 00 00 00 00 00 |                   | 17 Prints Gett                                                                                   | 9                                        |                                                                             |
| T<br>T<br>STILL<br>THE TIES GO          |                |                                                        |                   | 7<br>7<br>6<br>7<br>6<br>7<br>7<br>6<br>7<br>7<br>6<br>7<br>7<br>7<br>7<br>7<br>7<br>7<br>7<br>7 |                                          |                                                                             |
| 3                                       |                |                                                        |                   |                                                                                                  |                                          | GOTOX<br>MANIMALS INFIS                                                     |
|                                         |                |                                                        |                   |                                                                                                  |                                          | 16                                                                          |
| H                                       |                |                                                        |                   |                                                                                                  |                                          | 3                                                                           |
|                                         |                |                                                        |                   |                                                                                                  |                                          |                                                                             |
| 1                                       |                | 3 3 3                                                  | 5 5 5             |                                                                                                  |                                          |                                                                             |
| NOTES<br>YOU<br>NYSELF<br>II            |                |                                                        |                   |                                                                                                  |                                          |                                                                             |