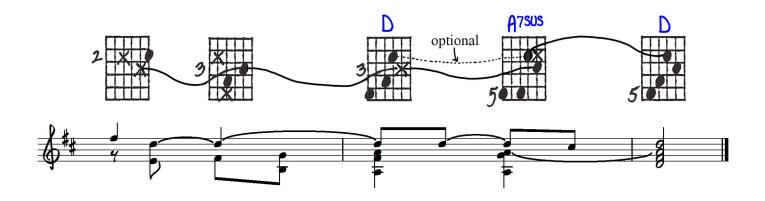

## Varying Harmonic Rhythm Under a Melodic Pattern

Playing  $\bullet X \Box \Delta$ order:  $\bigcirc = opt.$ 

[Notation and chord

Also study in 1) colors, 2) modulation 3) mild counterpoint, 4) phrase development

Key of E to G# Spanish-Hebraic

Gb to A to D

|                                         | VARYING HARMON | ic Rhythm under.                                       | a melodic patteri | V (has stary in Occurs o<br>Simul constantion                                                    | is modulations<br>Di Anance Development) | Cristing and                                                                |
|-----------------------------------------|----------------|--------------------------------------------------------|-------------------|--------------------------------------------------------------------------------------------------|------------------------------------------|-----------------------------------------------------------------------------|
| Ory of C<br>12 00000 10<br>acyote to Gt |                |                                                        |                   |                                                                                                  |                                          | 3<br>3<br>4<br>4<br>4<br>4<br>4<br>4<br>4<br>5<br>4<br>5<br>4<br>5<br>(1,6) |
| 7                                       |                | 9                                                      |                   |                                                                                                  |                                          |                                                                             |
|                                         | G# F#m1        | 8 04 105 G#<br>8 00 8 00 00 00 00 00 00 00 00 00 00 00 |                   | 17 Prints Gett                                                                                   | 9                                        |                                                                             |
| T<br>T<br>STILL<br>THE TIES GO          |                |                                                        |                   | 7<br>7<br>6<br>7<br>6<br>7<br>7<br>6<br>7<br>7<br>6<br>7<br>7<br>7<br>7<br>7<br>7<br>7<br>7<br>7 |                                          |                                                                             |
| 3                                       |                |                                                        |                   |                                                                                                  |                                          | GOTOX<br>MANIMALS INFIS                                                     |
|                                         |                |                                                        |                   |                                                                                                  |                                          | 16                                                                          |
| H                                       |                |                                                        |                   |                                                                                                  |                                          | 3                                                                           |
|                                         |                |                                                        |                   |                                                                                                  |                                          |                                                                             |
| 1                                       |                | 3 3 3                                                  | 5 5 5             |                                                                                                  |                                          |                                                                             |
| NOTES<br>YOU<br>NYSELF<br>II            |                |                                                        |                   |                                                                                                  |                                          |                                                                             |