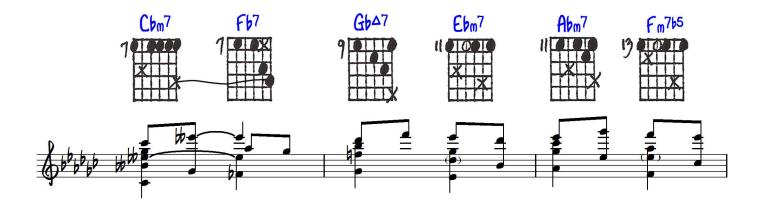

## Varying Harmonic Rhythm Under a Melodic Pattern

Playing  $\bullet X \Box \Delta$ order:  $\bigcirc = opt.$ 

[Notation and chord

Also study in 1) colors, 2) modulation 3) mild counterpoint, 4) phrase development

Key of E to G# Spanish-Hebraic

Gb to A to D

|                                         | VARYING HARMON | ic Rhythm under.                                       | a melodic patteri | V (has stary in Occurs o<br>Simul constantion                                                    | is modulations<br>Di Anance Development) | Cristing and                                                                |
|-----------------------------------------|----------------|--------------------------------------------------------|-------------------|--------------------------------------------------------------------------------------------------|------------------------------------------|-----------------------------------------------------------------------------|
| Ory of C<br>12 00000 10<br>acyote to Gt |                |                                                        |                   |                                                                                                  |                                          | 3<br>3<br>4<br>4<br>4<br>4<br>4<br>4<br>4<br>5<br>4<br>5<br>4<br>5<br>(1,6) |
| 7                                       |                | 9                                                      |                   |                                                                                                  |                                          |                                                                             |
|                                         | G# F#m1        | 8 04 105 G#<br>8 00 8 00 00 00 00 00 00 00 00 00 00 00 |                   | 17 Prints Gett                                                                                   | 9                                        |                                                                             |
| T<br>T<br>STILL<br>THE TIES GO          |                |                                                        |                   | 7<br>7<br>6<br>7<br>6<br>7<br>7<br>6<br>7<br>7<br>6<br>7<br>7<br>7<br>7<br>7<br>7<br>7<br>7<br>7 |                                          |                                                                             |
| 3                                       |                |                                                        |                   |                                                                                                  |                                          | GOTOX<br>MANIMALS INFIS                                                     |
|                                         |                |                                                        |                   |                                                                                                  |                                          | 16                                                                          |
| H                                       |                |                                                        |                   |                                                                                                  |                                          | 3                                                                           |
|                                         |                |                                                        |                   |                                                                                                  |                                          |                                                                             |
| 1                                       |                | 3 3 3                                                  | 5 5 5             |                                                                                                  |                                          |                                                                             |
| NOTES<br>YOU<br>NYSELF<br>II            |                |                                                        |                   |                                                                                                  |                                          |                                                                             |