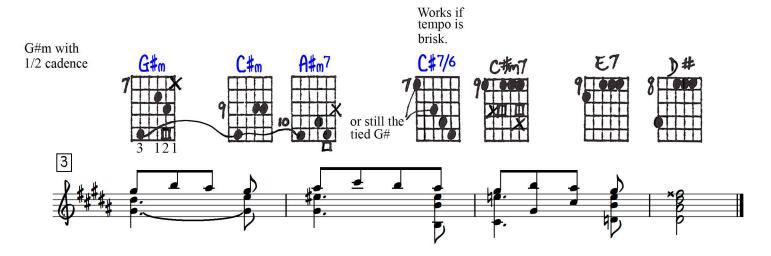

## Varying Harmonic Rhythm Under a Melodic Pattern

Playing  $\bullet X \Box \Delta$ order:  $\bigcirc = opt.$ 

[Notation and chord

Also study in 1) colors, 2) modulation 3) mild counterpoint, 4) phrase development

Key of E to G# Spanish-Hebraic

Gb to A to D

|                                         | VARYING HARMON | ic Rhythm under.                                       | a melodic patteri | V (has stary in Occurs o<br>Simul constantion                                                    | is modulations<br>Di Anance Development) | Cristing and                                                                |
|-----------------------------------------|----------------|--------------------------------------------------------|-------------------|--------------------------------------------------------------------------------------------------|------------------------------------------|-----------------------------------------------------------------------------|
| Ory of C<br>12 00000 10<br>acyote to Gt |                |                                                        |                   |                                                                                                  |                                          | 3<br>3<br>4<br>4<br>4<br>4<br>4<br>4<br>4<br>5<br>4<br>5<br>4<br>5<br>(1,6) |
| 7                                       |                | 9                                                      |                   |                                                                                                  |                                          |                                                                             |
|                                         | G# F#m1        | 8 04 105 G#<br>8 00 8 00 00 00 00 00 00 00 00 00 00 00 |                   | 17 Prints Gett                                                                                   | 9                                        |                                                                             |
| T<br>T<br>STILL<br>THE TIES GO          |                |                                                        |                   | 7<br>7<br>6<br>7<br>6<br>7<br>7<br>6<br>7<br>7<br>6<br>7<br>7<br>7<br>7<br>7<br>7<br>7<br>7<br>7 |                                          |                                                                             |
| 3                                       |                |                                                        |                   |                                                                                                  |                                          | GOTOX<br>MANIMALS INFIS                                                     |
|                                         |                |                                                        |                   |                                                                                                  |                                          | 16                                                                          |
| H                                       |                |                                                        |                   |                                                                                                  |                                          | 3                                                                           |
|                                         |                |                                                        |                   |                                                                                                  |                                          |                                                                             |
| 1                                       |                | 3 3 3                                                  | 5 5 5             |                                                                                                  |                                          |                                                                             |
| NOTES<br>YOU<br>NYSELF<br>II            |                |                                                        |                   |                                                                                                  |                                          |                                                                             |