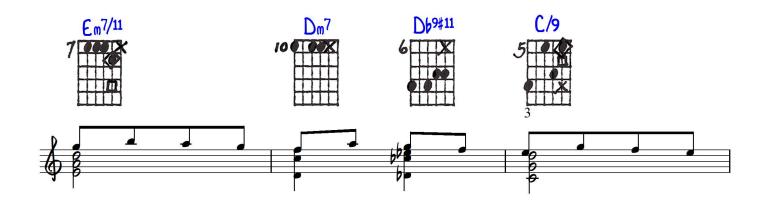

## Varying Harmonic Rhythm Under a Melodic Pattern

Playing  $\bullet X \Box \Delta$ order:  $\bigcirc = opt.$ 

[Notation and chord

Also study in 1) colors, 2) modulation 3) mild counterpoint, 4) phrase development

Key of E to G# Spanish-Hebraic

Gb to A to D

|                                         | VARYING HARMON | ic Rhythm under.                                       | a melodic patteri | V (has stary in Occurs o<br>Simul constantion                                                    | is modulations<br>Di Anance Development) | Cristing and                                                                |
|-----------------------------------------|----------------|--------------------------------------------------------|-------------------|--------------------------------------------------------------------------------------------------|------------------------------------------|-----------------------------------------------------------------------------|
| Ory of C<br>12 00000 10<br>acyote to Gt |                |                                                        |                   |                                                                                                  |                                          | 3<br>3<br>4<br>4<br>4<br>4<br>4<br>4<br>4<br>5<br>4<br>5<br>4<br>5<br>(1,6) |
| 7                                       |                | 9                                                      |                   |                                                                                                  |                                          |                                                                             |
|                                         | G# F#m1        | 8 04 105 G#<br>8 00 8 00 00 00 00 00 00 00 00 00 00 00 |                   | 17 Prints Gett                                                                                   | 9                                        |                                                                             |
| T<br>T<br>STILL<br>THE TIES GO          |                |                                                        |                   | 7<br>7<br>6<br>7<br>6<br>7<br>7<br>6<br>7<br>7<br>6<br>7<br>7<br>7<br>7<br>7<br>7<br>7<br>7<br>7 |                                          |                                                                             |
| 3                                       |                |                                                        |                   |                                                                                                  |                                          | GOTOX<br>MANIMALS INFIS                                                     |
|                                         |                |                                                        |                   |                                                                                                  |                                          | 16                                                                          |
| H                                       |                |                                                        |                   |                                                                                                  |                                          | 3                                                                           |
|                                         |                |                                                        |                   |                                                                                                  |                                          |                                                                             |
| 1                                       |                | 3 3 3                                                  | 5 5 5             |                                                                                                  |                                          |                                                                             |
| NOTES<br>YOU<br>NYSELF<br>II            |                |                                                        |                   |                                                                                                  |                                          |                                                                             |