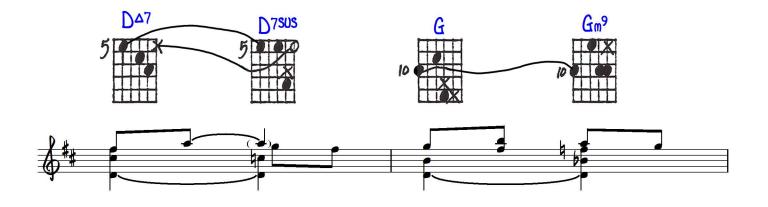

## Varying Harmonic Rhythm Under a Melodic Pattern

Playing  $\bullet X \Box \Delta$ order:  $\bigcirc = opt.$ 

[Notation and chord

Also study in 1) colors, 2) modulation 3) mild counterpoint, 4) phrase development

Key of E to G# Spanish-Hebraic

Gb to A to D

|                                         | VARYING HARMON | ic Rhythm under.                                       | a melodic patteri | V (has stary in Occurs o<br>Simul constantion                                                    | is modulations<br>Di Anance Development) | Cristing and                                                                |
|-----------------------------------------|----------------|--------------------------------------------------------|-------------------|--------------------------------------------------------------------------------------------------|------------------------------------------|-----------------------------------------------------------------------------|
| Ory of C<br>12 00000 10<br>acyote to Gt |                |                                                        |                   |                                                                                                  |                                          | 3<br>3<br>4<br>4<br>4<br>4<br>4<br>4<br>4<br>5<br>4<br>5<br>4<br>5<br>(1,6) |
| 7                                       |                | 9                                                      |                   |                                                                                                  |                                          |                                                                             |
|                                         | G# F#m1        | 8 04 105 G#<br>8 00 8 00 00 00 00 00 00 00 00 00 00 00 |                   | 17 Prints Gett                                                                                   | 9                                        |                                                                             |
| T<br>T<br>STILL<br>THE TIES GO          |                |                                                        |                   | 7<br>7<br>6<br>7<br>6<br>7<br>7<br>6<br>7<br>7<br>6<br>7<br>7<br>7<br>7<br>7<br>7<br>7<br>7<br>7 |                                          |                                                                             |
| 3                                       |                |                                                        |                   |                                                                                                  |                                          | GOTOX<br>MANIMALS INFIS                                                     |
|                                         |                |                                                        |                   |                                                                                                  |                                          | 16                                                                          |
| H                                       |                |                                                        |                   |                                                                                                  |                                          | 3                                                                           |
|                                         |                |                                                        |                   |                                                                                                  |                                          |                                                                             |
| 1                                       |                | 3 3 3                                                  | 5 5 5             |                                                                                                  |                                          |                                                                             |
| NOTES<br>YOU<br>NYSELF<br>II            |                |                                                        |                   |                                                                                                  |                                          |                                                                             |