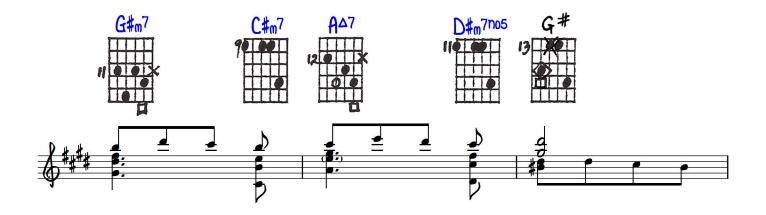

## Varying Harmonic Rhythm Under a Melodic Pattern

Playing  $\bullet X \Box \Delta$ order:  $\bigcirc = opt.$ 

[Notation and chord

Also study in 1) colors, 2) modulation 3) mild counterpoint, 4) phrase development

Key of E to G# Spanish-Hebraic

Gb to A to D

|                                         | VARYING HARMON | ic Rhythm under.                                       | a melodic patteri | V (has stary in Occurs o<br>Simul constantion                                                    | is modulations<br>Di Anance Development) | Cristing and                                                                |
|-----------------------------------------|----------------|--------------------------------------------------------|-------------------|--------------------------------------------------------------------------------------------------|------------------------------------------|-----------------------------------------------------------------------------|
| Ory of C<br>12 00000 10<br>acyote to Gt |                |                                                        |                   |                                                                                                  |                                          | 3<br>3<br>4<br>4<br>4<br>4<br>4<br>4<br>4<br>5<br>4<br>5<br>4<br>5<br>(1,6) |
| 7                                       |                | 9                                                      |                   |                                                                                                  |                                          |                                                                             |
|                                         | G# F#m1        | 8 04 105 G#<br>8 00 8 00 00 00 00 00 00 00 00 00 00 00 |                   | 17 Prints Gett                                                                                   | 9                                        |                                                                             |
| T<br>T<br>STILL<br>THE TIES GO          |                |                                                        |                   | 7<br>7<br>6<br>7<br>6<br>7<br>7<br>6<br>7<br>7<br>6<br>7<br>7<br>7<br>7<br>7<br>7<br>7<br>7<br>7 |                                          |                                                                             |
| 3                                       |                |                                                        |                   |                                                                                                  |                                          | GOTOX<br>MANIMALS INFIS                                                     |
|                                         |                |                                                        |                   |                                                                                                  |                                          | 16                                                                          |
| H                                       |                |                                                        |                   |                                                                                                  |                                          | 3                                                                           |
|                                         |                |                                                        |                   |                                                                                                  |                                          |                                                                             |
| 1                                       |                | 3 3 3                                                  | 5 5 5             |                                                                                                  |                                          |                                                                             |
| NOTES<br>YOU<br>NYSELF<br>II            |                |                                                        |                   |                                                                                                  |                                          |                                                                             |