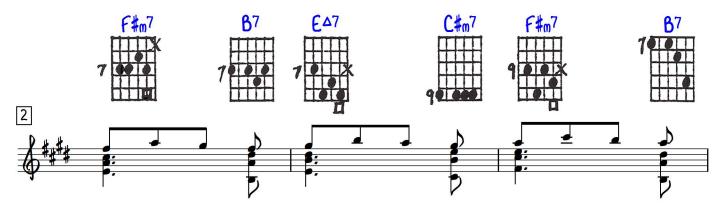

## Varying Harmonic Rhythm Under a Melodic Pattern

Playing  $\bullet X \Box \Delta$ order:  $\bigcirc = opt.$ 

[Notation and chord

Also study in 1) colors, 2) modulation 3) mild counterpoint, 4) phrase development

Key of E to G# Spanish-Hebraic

Gb to A to D

|                                         | VARYING HARMON | ic Rhythm under.                                       | a melodic patteri | V (has stary in Occurs o<br>Simul constantion                                                    | is modulations<br>Di Anance Development) | Cristing and                                                                |
|-----------------------------------------|----------------|--------------------------------------------------------|-------------------|--------------------------------------------------------------------------------------------------|------------------------------------------|-----------------------------------------------------------------------------|
| Ory of C<br>12 00000 10<br>acyote to Gt |                |                                                        |                   |                                                                                                  |                                          | 3<br>3<br>4<br>4<br>4<br>4<br>4<br>4<br>4<br>5<br>4<br>5<br>4<br>5<br>(1,6) |
| 7                                       |                | 9                                                      |                   |                                                                                                  |                                          |                                                                             |
|                                         | G# F#m1        | 8 04 105 G#<br>8 00 8 00 00 00 00 00 00 00 00 00 00 00 |                   | 17 Prints Gett                                                                                   | 9                                        |                                                                             |
| T<br>T<br>STILL<br>THE TIES GO          |                |                                                        |                   | 7<br>7<br>6<br>7<br>6<br>7<br>7<br>6<br>7<br>7<br>6<br>7<br>7<br>7<br>7<br>7<br>7<br>7<br>7<br>7 |                                          |                                                                             |
| 3                                       |                |                                                        |                   |                                                                                                  |                                          | GOTOX<br>MANIMALS INFIS                                                     |
|                                         |                |                                                        |                   |                                                                                                  |                                          | 16                                                                          |
| H                                       |                |                                                        |                   |                                                                                                  |                                          | 3                                                                           |
|                                         |                |                                                        |                   |                                                                                                  |                                          |                                                                             |
| 1                                       |                | 3 3 3                                                  | 5 5 5             |                                                                                                  |                                          |                                                                             |
| NOTES<br>YOU<br>NYSELF<br>II            |                |                                                        |                   |                                                                                                  |                                          |                                                                             |