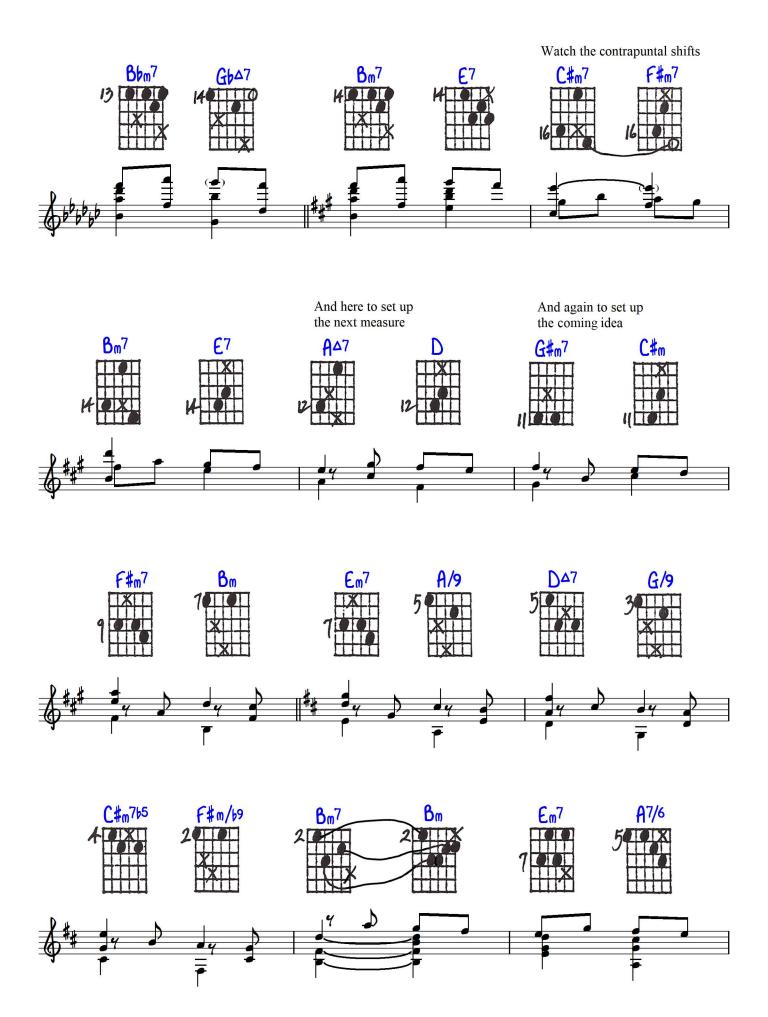

## Varying Harmonic Rhythm Under a Melodic Pattern

Playing  $\bullet X \Box \Delta$ order:  $\bigcirc = opt.$ 

[Notation and chord

Also study in 1) colors, 2) modulation 3) mild counterpoint, 4) phrase development

Key of E to G# Spanish-Hebraic

Gb to A to D

|                                         | VARYING HARMON | ic Rhythm under.                                       | a melodic patteri | V (has stary in Occurs o<br>Simul constantion                                                    | is modulations<br>Di Anance Development) | Cristing and                                                                |
|-----------------------------------------|----------------|--------------------------------------------------------|-------------------|--------------------------------------------------------------------------------------------------|------------------------------------------|-----------------------------------------------------------------------------|
| Ory of C<br>12 00000 10<br>acyote to Gt |                |                                                        |                   |                                                                                                  |                                          | 3<br>3<br>4<br>4<br>4<br>4<br>4<br>4<br>4<br>5<br>4<br>5<br>4<br>5<br>(1,6) |
| 7                                       |                | 9                                                      |                   |                                                                                                  |                                          |                                                                             |
|                                         | G# F#m1        | 8 04 105 G#<br>8 00 8 00 00 00 00 00 00 00 00 00 00 00 |                   | 17 Prints Gett                                                                                   | 9                                        |                                                                             |
| T<br>T<br>STILL<br>THE TIES GO          |                |                                                        |                   | 7<br>7<br>6<br>7<br>6<br>7<br>7<br>6<br>7<br>7<br>6<br>7<br>7<br>7<br>7<br>7<br>7<br>7<br>7<br>7 |                                          |                                                                             |
| 3                                       |                |                                                        |                   |                                                                                                  |                                          | GOTOX<br>MANIMALS INFIS                                                     |
|                                         |                |                                                        |                   |                                                                                                  |                                          | 16                                                                          |
| H                                       |                |                                                        |                   |                                                                                                  |                                          | 3                                                                           |
|                                         |                |                                                        |                   |                                                                                                  |                                          |                                                                             |
| 1                                       |                | 3 3 3                                                  | 5 5 5             |                                                                                                  |                                          |                                                                             |
| NOTES<br>YOU<br>NYSELF<br>II            |                |                                                        |                   |                                                                                                  |                                          |                                                                             |