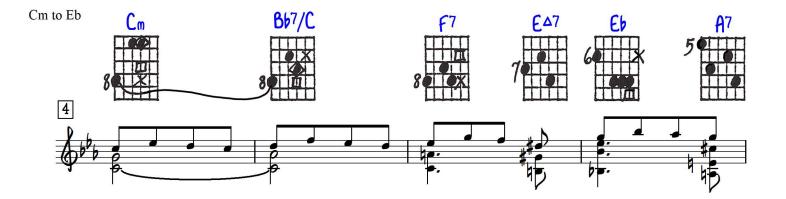

## Varying Harmonic Rhythm Under a Melodic Pattern

Playing  $\bullet X \Box \Delta$ order:  $\bigcirc = opt.$ 

[Notation and chord

Also study in 1) colors, 2) modulation 3) mild counterpoint, 4) phrase development

Key of E to G# Spanish-Hebraic

Gb to A to D

|                                         | VARYING HARMON | ic Rhythm under.                                       | a melodic patteri | V (has stary in Occurs o<br>Simul constantion                                                    | is modulations<br>Di Anance Development) | Cristing and                                                                |
|-----------------------------------------|----------------|--------------------------------------------------------|-------------------|--------------------------------------------------------------------------------------------------|------------------------------------------|-----------------------------------------------------------------------------|
| Ory of C<br>12 00000 10<br>acyote to Gt |                |                                                        |                   |                                                                                                  |                                          | 3<br>3<br>4<br>4<br>4<br>4<br>4<br>4<br>4<br>5<br>4<br>5<br>4<br>5<br>(1,6) |
| 7                                       |                | 9                                                      |                   |                                                                                                  |                                          |                                                                             |
|                                         | G# F#m1        | 8 04 105 G#<br>8 00 8 00 00 00 00 00 00 00 00 00 00 00 |                   | 17 Prints Gett                                                                                   | 9                                        |                                                                             |
| T<br>T<br>STILL<br>THE TIES GO          |                |                                                        |                   | 7<br>7<br>6<br>7<br>6<br>7<br>7<br>6<br>7<br>7<br>6<br>7<br>7<br>7<br>7<br>7<br>7<br>7<br>7<br>7 |                                          |                                                                             |
| 3                                       |                |                                                        |                   |                                                                                                  |                                          | GOTOX<br>MANIMALS INFIS                                                     |
|                                         |                |                                                        |                   |                                                                                                  |                                          | 16                                                                          |
| H                                       |                |                                                        |                   |                                                                                                  |                                          | 3                                                                           |
|                                         |                |                                                        |                   |                                                                                                  |                                          |                                                                             |
| 1                                       |                | 3 3 3                                                  | 5 5 5             |                                                                                                  |                                          |                                                                             |
| NOTES<br>YOU<br>NYSELF<br>II            |                |                                                        |                   |                                                                                                  |                                          |                                                                             |