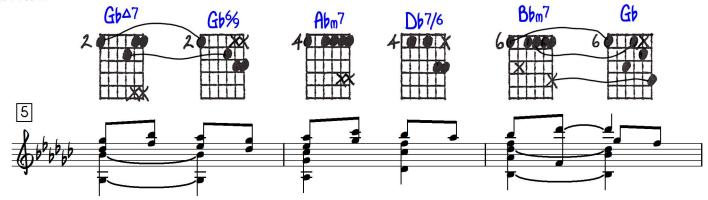

## Varying Harmonic Rhythm Under a Melodic Pattern

Playing  $\bullet X \Box \Delta$ order:  $\bigcirc = opt.$ 

[Notation and chord

Also study in 1) colors, 2) modulation 3) mild counterpoint, 4) phrase development

Key of E to G# Spanish-Hebraic

Gb to A to D

|                                         | VARYING HARMON | ic Rhythm under.                                       | a melodic patteri | V (has stary in Occurs o<br>Simul constantion                                                    | is modulations<br>Di Anance Development) | Cristing and                                                                |
|-----------------------------------------|----------------|--------------------------------------------------------|-------------------|--------------------------------------------------------------------------------------------------|------------------------------------------|-----------------------------------------------------------------------------|
| Ory of C<br>12 00000 10<br>acyote to Gt |                |                                                        |                   |                                                                                                  |                                          | 3<br>3<br>4<br>4<br>4<br>4<br>4<br>4<br>4<br>5<br>4<br>5<br>4<br>5<br>(1,6) |
| 7                                       |                | 9                                                      |                   |                                                                                                  |                                          |                                                                             |
|                                         | G# F#m1        | 8 04 105 G#<br>8 00 8 00 00 00 00 00 00 00 00 00 00 00 |                   | 17 Prints Gett                                                                                   | 9                                        |                                                                             |
| T<br>T<br>STILL<br>THE TIES GO          |                |                                                        |                   | 7<br>7<br>6<br>7<br>6<br>7<br>7<br>6<br>7<br>7<br>6<br>7<br>7<br>7<br>7<br>7<br>7<br>7<br>7<br>7 |                                          |                                                                             |
| 3                                       |                |                                                        |                   |                                                                                                  |                                          | GOTOX<br>MANIMALS INFIS                                                     |
|                                         |                |                                                        |                   |                                                                                                  |                                          | 16                                                                          |
| H                                       |                |                                                        |                   |                                                                                                  |                                          | 3                                                                           |
|                                         |                |                                                        |                   |                                                                                                  |                                          |                                                                             |
| 1                                       |                | 3 3 3                                                  | 5 5 5             |                                                                                                  |                                          |                                                                             |
| NOTES<br>YOU<br>NYSELF<br>II            |                |                                                        |                   |                                                                                                  |                                          |                                                                             |