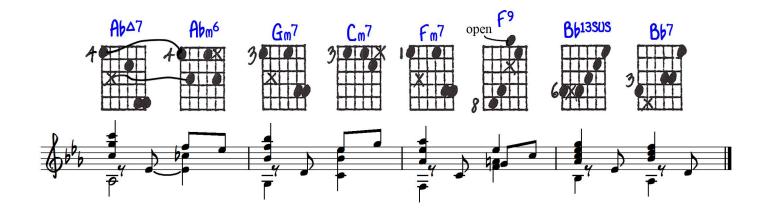

## Varying Harmonic Rhythm Under a Melodic Pattern

Playing  $\bullet X \Box \Delta$ order:  $\bigcirc = opt.$ 

[Notation and chord

Also study in 1) colors, 2) modulation 3) mild counterpoint, 4) phrase development

Key of E to G# Spanish-Hebraic

Gb to A to D

|                                         | VARYING HARMON | ic Rhythm under.                                       | a melodic patteri | V (has stary in Occurs o<br>Simul constantion                                                    | is modulations<br>Di Anance Development) | Cristing and                                                                |
|-----------------------------------------|----------------|--------------------------------------------------------|-------------------|--------------------------------------------------------------------------------------------------|------------------------------------------|-----------------------------------------------------------------------------|
| Ory of C<br>12 00000 10<br>acyote to Gt |                |                                                        |                   |                                                                                                  |                                          | 3<br>3<br>4<br>4<br>4<br>4<br>4<br>4<br>4<br>5<br>4<br>5<br>4<br>5<br>(1,6) |
| 7                                       |                | 9                                                      |                   |                                                                                                  |                                          |                                                                             |
|                                         | G# F#m1        | 8 04 105 G#<br>8 00 8 00 00 00 00 00 00 00 00 00 00 00 |                   | 17 Prints Gett                                                                                   | 9                                        |                                                                             |
| T<br>T<br>STILL<br>THE TIES GO          |                |                                                        |                   | 7<br>7<br>6<br>7<br>6<br>7<br>7<br>6<br>7<br>7<br>6<br>7<br>7<br>7<br>7<br>7<br>7<br>7<br>7<br>7 |                                          |                                                                             |
| 3                                       |                |                                                        |                   |                                                                                                  |                                          | GOTOX<br>MANIMALS INFIS                                                     |
|                                         |                |                                                        |                   |                                                                                                  |                                          | 16                                                                          |
| H                                       |                |                                                        |                   |                                                                                                  |                                          | 3                                                                           |
|                                         |                |                                                        |                   |                                                                                                  |                                          |                                                                             |
| 1                                       |                | 3 3 3                                                  | 5 5 5             |                                                                                                  |                                          |                                                                             |
| NOTES<br>YOU<br>NYSELF<br>II            |                |                                                        |                   |                                                                                                  |                                          |                                                                             |