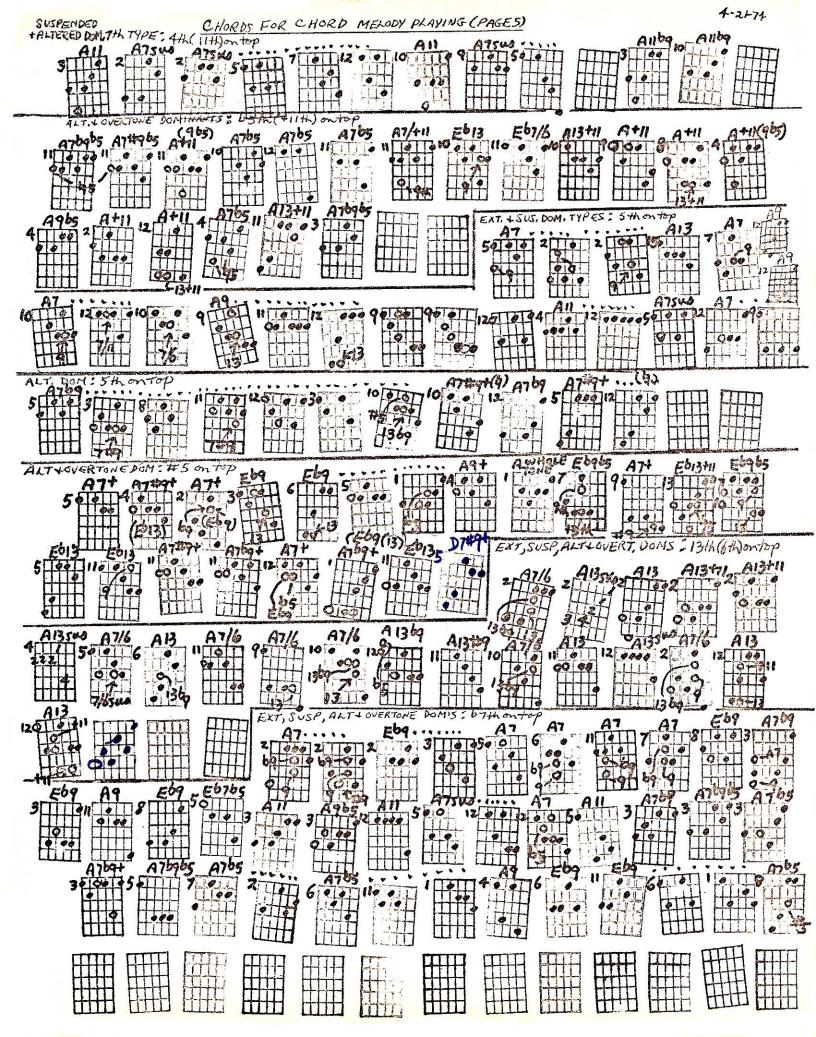

## Chords for Chord Melody Playing

Part 5 - Dominant 7th Types

Ted Greene 1974-04-21

Extended, Suspended, Altered and Overtone Series Dominants

O = optional notes (not open strings)

Chords for Chord Melody Playing